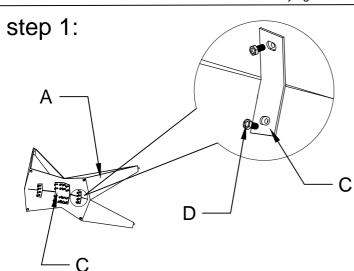

## HARDWARE LIST NO. Designation Quantity Size Diagram 16 M8\*16 D Screw M8\*20 4 1 МЗ Allen key Ε M4 M6\*10 Studs

Hold the Fixed plate(C) and Stainless steel pillar (A) by Screw (D)