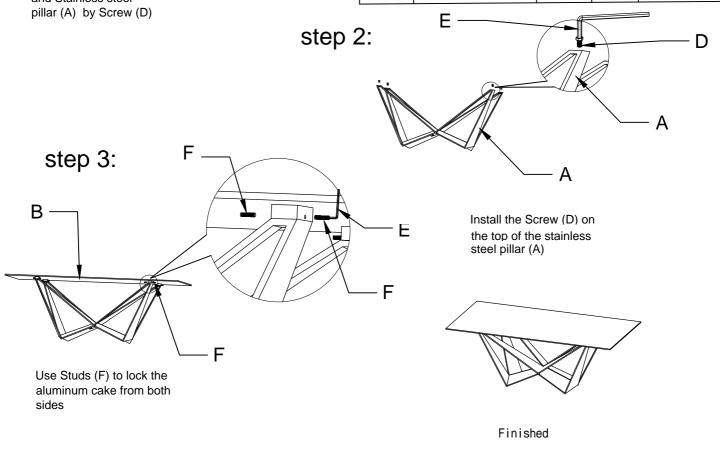

## HARDWARE LIST NO. Designation Quantity Size Diagram 16 M8\*16 D Screw M8\*20 4 1 МЗ Allen key Ε M4 M6\*10 Studs

Hold the Fixed plate(C) and Stainless steel pillar (A) by Screw (D)