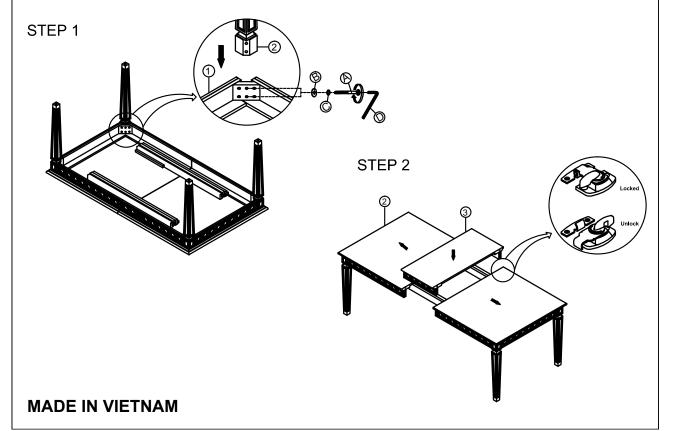

## **ASSEMBLY INSTRUCTIONS**

Item No: #66160

\*\*\* Thank you for purchasing this quality product. Be sure to check all packing materials carefully for small parts which may have come loose inside the carton during shipment. Identify and count all parts and compare with parts list below.

\*\*\* Assemble product on a flat, soft surface such as a carpet or cloth to prevent scratching the finish. Read all instruction and study the drawings carefully before starting the assembly process.

|      | COMPONENT LIST |                     |       |  |  |  |
|------|----------------|---------------------|-------|--|--|--|
| ITEM | DESCRIPTION    |                     | Q'Ty  |  |  |  |
| 1    | $\Diamond$     | DINING TABLE        | 1 PC  |  |  |  |
| 2    |                | Legs                | 4 PCS |  |  |  |
| 3    |                | DINING TABLE CENTRE | 1 PC  |  |  |  |

| HARDWARE LIST |   |                            |       |  |
|---------------|---|----------------------------|-------|--|
| Α             |   | Bolt: Ø5/16" * 60mm        | 8 PCS |  |
| В             | 0 | Flat Washer: Ø5/16"*19*2mm | 8 PCS |  |
| С             | 0 | Lock washer: Ø5/16"*11*2mm | 8 PCS |  |
| D             | 1 | Allen Wrench (M4)          | 1 PC  |  |