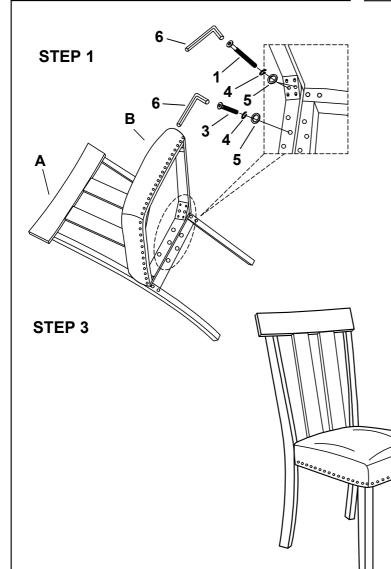

## ASSEMBLY INSTRUCTIONS MODEL: 62332

Important note :

- Place all wooden parts on a clean and smooth surface such as a rug or carpet to avoid scratching the parts.
- Kindly follow the assembly instructions step by step.
- Do not tighten all screws and bolts until the chair is fully assembled.

| PARTS LIST |             |        |       | HARDWARE LIST |               |        |        |
|------------|-------------|--------|-------|---------------|---------------|--------|--------|
| NO         | DESCRIPTION | SRETCH | QTY   | NO            | DESCRIPTION   | SRETCH | QTY    |
| A          | CHAIR BACK  |        | 1 Pc  | 1             | BOLT (LONG)   |        | 4 Pcs  |
|            |             |        |       | 2             | BOLT (MEDIUM) |        | 4 Pcs  |
| в          | SEAT FRAME  |        | 1 Pc  | 3             | BOLT (SHORT)  | Omm    | 3 Pcs  |
|            |             |        |       | 4             | SPRING WASHER | Ĉ      | 11 Pcs |
| с          | CHAIR LEG   | P      | 2 Pcs | 5             | FLAT WASHER   | Ô      | 11 Pcs |
|            |             |        |       | 6             | ALLEN KEY     |        | 1 Pc   |