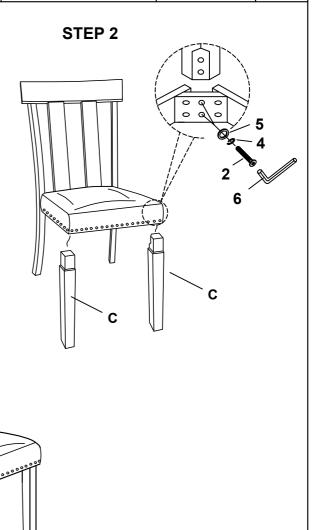

## ASSEMBLY INSTRUCTIONS MODEL: 62332

Important note :

- Place all wooden parts on a clean and smooth surface such as a rug or carpet to avoid scratching the parts.
- Kindly follow the assembly instructions step by step.
- Do not tighten all screws and bolts until the chair is fully assembled.

| PARTS LIST |             |        |       | HARDWARE LIST |               |        |        |
|------------|-------------|--------|-------|---------------|---------------|--------|--------|
| NO         | DESCRIPTION | SRETCH | QTY   | NO            | DESCRIPTION   | SRETCH | QTY    |
| A          | CHAIR BACK  |        | 1 Pc  | 1             | BOLT (LONG)   |        | 4 Pcs  |
|            |             |        |       | 2             | BOLT (MEDIUM) |        | 4 Pcs  |
| в          | SEAT FRAME  |        | 1 Pc  | 3             | BOLT (SHORT)  | Omm    | 3 Pcs  |
|            |             |        |       | 4             | SPRING WASHER | Ĉ      | 11 Pcs |
| с          | CHAIR LEG   | P      | 2 Pcs | 5             | FLAT WASHER   | Ô      | 11 Pcs |
|            |             |        |       | 6             | ALLEN KEY     |        | 1 Pc   |