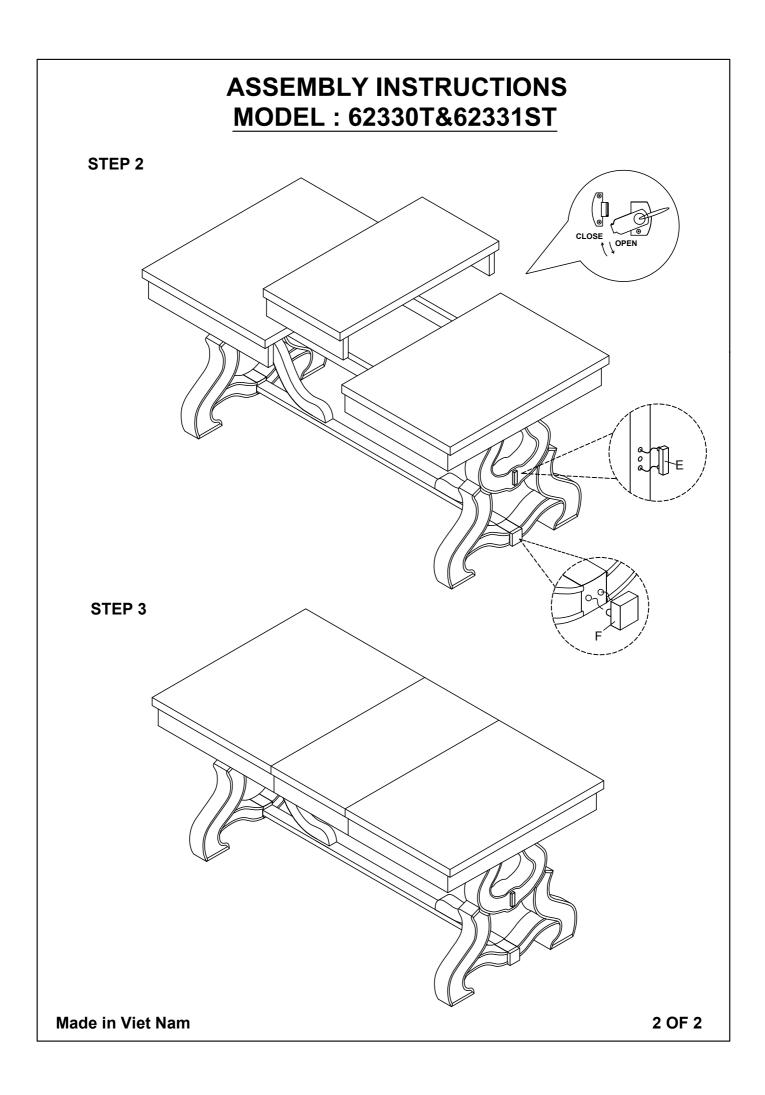

## ASSEMBLY INSTRUCTIONS MODEL: 62330T&62331ST

## Important note:

- Place all wooden parts on a clean and smooth surface such as a rug or carpet to avoid scratching the parts.
- Kindly follow the assembly instructions step by step.
- Do not tighten all screws and bolts until the table is fully assembled.