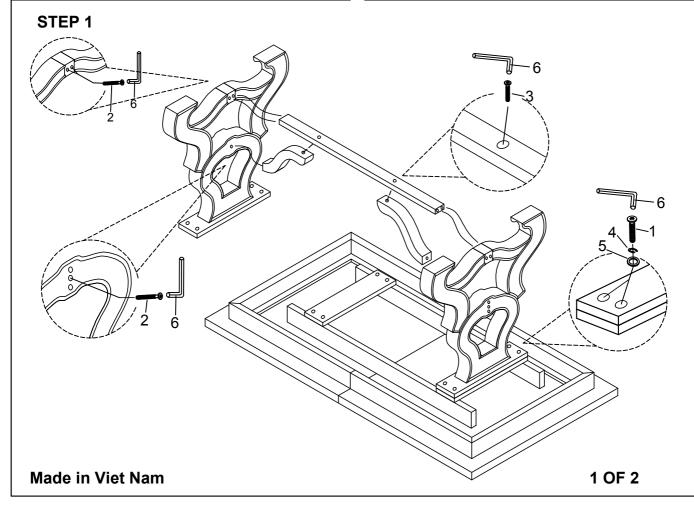

## Important note:

- Place all wooden parts on a clean and smooth surface such as a rug or carpet to avoid scratching the parts.
- Kindly follow the assembly instructions step by step.
- Do not tighten all screws and bolts until the table is fully assembled.

| PARTS LIST |                  |        |       |  |
|------------|------------------|--------|-------|--|
| NO         | DESCRIPTION      | SRETCH | QTY   |  |
| A          | TABLE TOP        |        | 1 Pc  |  |
| В          | TABLE LEGS       |        | 2 Pcs |  |
| С          | STRETCHER        |        | 1 Pc  |  |
| D          | DECORATE LEGS    |        | 2 Pcs |  |
| E          | LEG ACCENT       |        | 2 Pcs |  |
| F          | STRETCHER ACCENT |        | 2 Pcs |  |

| HARDWARE LIST |                    |          |       |  |  |
|---------------|--------------------|----------|-------|--|--|
| NO            | DESCRIPTION        | SRETCH   | QTY   |  |  |
| 1             | BOLT (BIG)         |          | 8 Pcs |  |  |
| 2             | LONG BOLT (SMALL)  | <b>@</b> | 6 Pcs |  |  |
| 3             | SHORT BOLT (SMALL) | <b>@</b> | 2 Pcs |  |  |
| 4             | SPRING WASHER      | 0        | 8 Pcs |  |  |
| 5             | FLAT WASHER        |          | 8 Pcs |  |  |
| 6             | ALLEN KEY          |          | 1 Pc  |  |  |