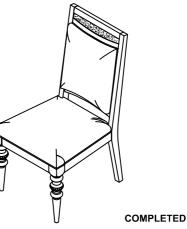

## **ASSEMBLY INSTRUCTION** MODEL: #61802 SIDE CHAIR

Thank you for purchasing this quality product. Be sure to check all packing material carefully for small parts which may have come loose inside the carton during shipment. Separate, identify and count all parts and metal hardware. Compare with parts list to be sure all parts are present. If any part(s) are missing or damaged, please contact your local furniture dealer. For efficient and speedy service, please indicate the model number and code letter of part(s) needed. \*\*\* Do not fully tighten screws until fully assembled \*\*\*

## Made in Vietnam

NO

Α

в

С

Back Frame

Seat Frame

Front Legs