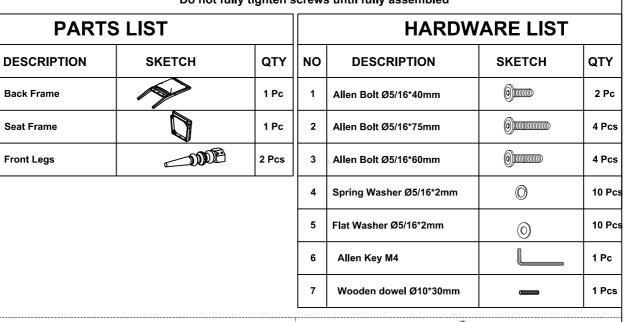

## **ASSEMBLY INSTRUCTION** MODEL: #61802 SIDE CHAIR

Thank you for purchasing this quality product. Be sure to check all packing material carefully for small parts which may have come loose inside the carton during shipment. Separate, identify and count all parts and metal hardware. Compare with parts list to be sure all parts are present. If any part(s) are missing or damaged, please contact your local furniture dealer. For efficient and speedy service, please indicate the model number and code letter of part(s) needed. \*\*\* Do not fully tighten screws until fully assembled \*\*\*