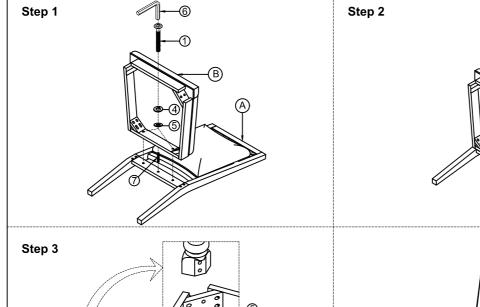

## **ASSEMBLY INSTRUCTION** MODEL: #61802 SIDE CHAIR

Thank you for purchasing this quality product. Be sure to check all packing material carefully for small parts which may have come loose inside the carton during shipment. Separate, identify and count all parts and metal hardware. Compare with parts list to be sure all parts are present. If any part(s) are missing or damaged, please contact your local furniture dealer. For efficient and speedy service, please indicate the model number and code letter of part(s) needed. \*\*\* Do not fully tighten screws until fully assembled \*\*\*