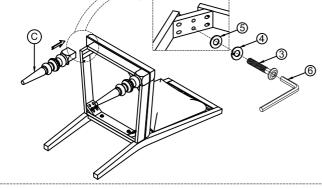

## **ASSEMBLY INSTRUCTION** MODEL: #61802 SIDE CHAIR

Thank you for purchasing this quality product. Be sure to check all packing material carefully for small parts which may have come loose inside the carton during shipment. Separate, identify and count all parts and metal hardware. Compare with parts list to be sure all parts are present. If any part(s) are missing or damaged, please contact your local furniture dealer. For efficient and speedy service, please indicate the model number and code letter of part(s) needed. \*\*\* Do not fully tighten screws until fully assembled \*\*\*