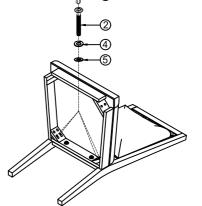

## **ASSEMBLY INSTRUCTION** MODEL: #61802 SIDE CHAIR

Thank you for purchasing this quality product. Be sure to check all packing material carefully for small parts which may have come loose inside the carton during shipment. Separate, identify and count all parts and metal hardware. Compare with parts list to be sure all parts are present. If any part(s) are missing or damaged, please contact your local furniture dealer. For efficient and speedy service, please indicate the model number and code letter of part(s) needed. \*\*\* Do not fully tighten screws until fully assembled \*\*\*