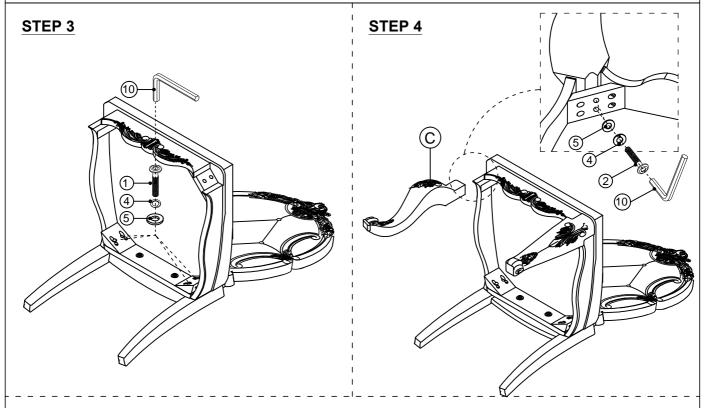

## **ASSEMBLY INSTRUCTION MODEL: #61293 ARM CHAIR**

Thank you for purchasing this quality product. Be sure to check all packing material carefully for small parts which may have come loose inside the carton during shipment. Separate, identify and count all parts and metal hardware. Compare with parts list to be sure all parts are present. If any part(s) are missing or damaged, please contact your local furniture dealer. For efficient and speedy service, please indicate the model number and code letter of part(s) needed.

\*\*\* Do not fully tighten screws until fully assembled \*\*\*