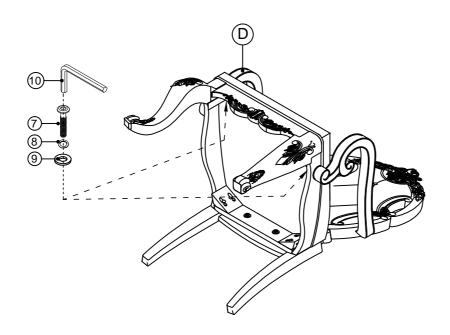

# **ASSEMBLY INSTRUCTION MODEL: #61293 ARM CHAIR**

Thank you for purchasing this quality product. Be sure to check all packing material carefully for small parts which may have come loose inside the carton during shipment. Separate, identify and count all parts and metal hardware. Compare with parts list to be sure all parts are present. If any part(s) are missing or damaged, please contact your local furniture dealer. For efficient and speedy service, please indicate the model number and code letter of part(s) needed.

\*\*\* Do not fully tighten screws until fully assembled \*\*\*

### STEP 7

Made in Vietnam page: 03