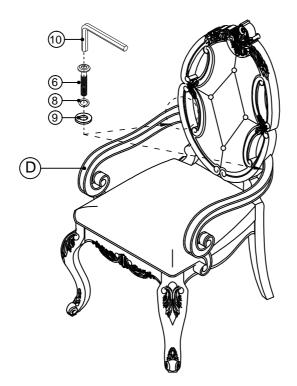

# **ASSEMBLY INSTRUCTION MODEL: #61293 ARM CHAIR**

Thank you for purchasing this quality product. Be sure to check all packing material carefully for small parts which may have come loose inside the carton during shipment. Separate, identify and count all parts and metal hardware. Compare with parts list to be sure all parts are present. If any part(s) are missing or damaged, please contact your local furniture dealer. For efficient and speedy service, please indicate the model number and code letter of part(s) needed.

\*\*\* Do not fully tighten screws until fully assembled \*\*\*

#### STEP 6