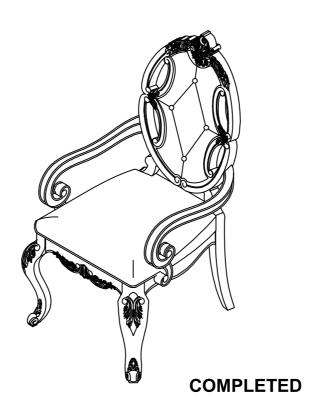

# **ASSEMBLY INSTRUCTION MODEL: #61293 ARM CHAIR**

Thank you for purchasing this quality product. Be sure to check all packing material carefully for small parts which may have come loose inside the carton during shipment. Separate, identify and count all parts and metal hardware. Compare with parts list to be sure all parts are present. If any part(s) are missing or damaged, please contact your local furniture dealer. For efficient and speedy service, please indicate the model number and code letter of part(s) needed.

\*\*\* Do not fully tighten screws until fully assembled \*\*\*

#### STEP 6