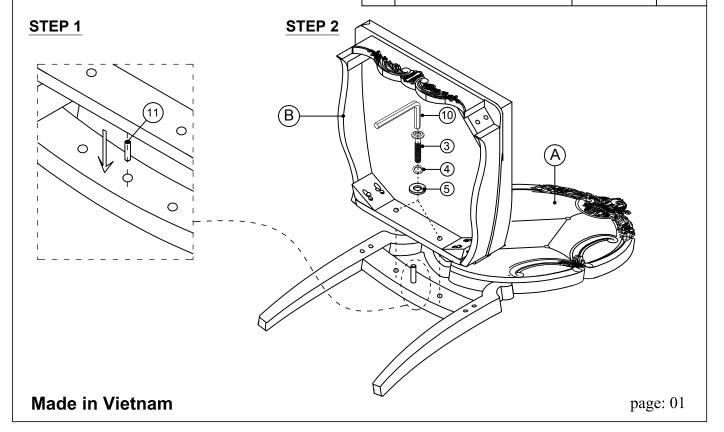

## **ASSEMBLY INSTRUCTION MODEL: #61293 ARM CHAIR**

Thank you for purchasing this quality product. Be sure to check all packing material carefully for small parts which may have come loose inside the carton during shipment. Separate, identify and count all parts and metal hardware. Compare with parts list to be sure all parts are present. If any part(s) are missing or damaged, please contact your local furniture dealer. For efficient and speedy service, please indicate the model number and code letter of part(s) needed.

\*\*\* Do not fully tighten screws until fully assembled \*\*\*

| PARTS LIST |                  |        |      | HARDWARE LIST |                           |        |        |
|------------|------------------|--------|------|---------------|---------------------------|--------|--------|
| NO         | DESCRIPTION      | SKETCH | QTY  | NO            | DESCRIPTION               | SKETCH | QTY    |
| A          | BACK FRAME       |        | 1PC  | 1             | ALLEN BOLT (Ø5/16*70MM)   | (a)    | 4 PCS  |
|            |                  |        |      | 2             | ALLEN BOLT (Ø5/16*60MM)   |        | 4 PCS  |
| В          | SEAT FRAME       |        | 1PC  | 3             | ALLEN BOLT (Ø5/16*40MM)   |        | 2 PCS  |
|            |                  |        |      | 4             | SPRING WASHER (Ø5/16*2MM) | 0      | 10 PCS |
| С          | FRONT LEGS       |        | 2PCS | 5             | FLAT WASHER (Ø5/16*2MM)   | 0      | 10 PCS |
|            |                  |        |      | 6             | ALLEN BOLT (Ø1/4* 40MM)   | 9      | 2 PCS  |
| D          | ARM CHAIR (L/ R) |        | 2PCS | 7             | ALLEN BOLT (Ø1/4* 40MM)   |        | 2 PCS  |
|            |                  |        |      | 8             | SPRING WASHER (Ø1/4*2MM)  | 0      | 4 PCS  |
|            |                  |        |      | 9             | FLAT WASHER (Ø1/4*2MM)    | 0      | 4 PCS  |
|            |                  |        |      | 10            | ALLEN KEY (M4)            |        | 1 Pc   |
|            |                  |        |      | 11            | WOOD DOWEL (Ø10*35MM)     |        | 1 Pc   |