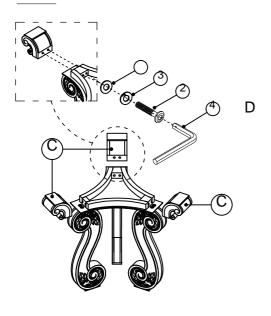

CS |  |
| В          | PEDESTAL       |        | 6PCS |  |
| C          | BUN FOOL       |        | 6PCS |  |
| D          | MOUNTING PANEL |        | 2PCS |  |
| E          | TABLE TOP      |        | 1PC  |  |
| F          | TABLE LEAF     |        | 1PC  |  |

| HARDWARE LIST |                         |        |        |  |
|---------------|-------------------------|--------|--------|--|
| NO            | DESCRIPTION             | SKETCH | QTY    |  |
| 1             | ALLEN BOLT (Ø5/16*50MM) |        | 36 PCS |  |
| 2             | ALLEN BOLT (Ø5/16*70MM) |        | 12 PCS |  |
| 3             | LOCK WASHER (Ø5/16*2MM) | O      | 48 PCS |  |
| 4             | FLAT WASHER (Ø5/16*2MM) | 0      | 48 PCS |  |
| 5             | ALLEN KEY (M4)          |        | 1 Pc   |  |



#### STEP 2



**Made in Vietnam** 



### ASSEMBLY INSTRUCTION MODEL: #61290/ 91 DINING TABLE

Thank you for purchasing this quality product. Be sure to check all packing material carefully for small parts which may have come loose inside the carton during shipment. Separate, identify and count all parts and metal hardware. Compare with parts list to be sure all parts are present. If any part(s) are missing or damaged, please contact your local furniture dealer. For efficient and speedy service, please indicate the model number and code letter of part(s) needed.

\*\*\* Do not fully tighten screws until fully assembled \*\*\*

STEP 4



#### STEP 5



Made in Vietnam page: 02

## ASSEMBLY INSTRUCTION MODEL: #61290/ 91 DINING TABLE

Thank you for purchasing this quality product. Be sure to check all pa