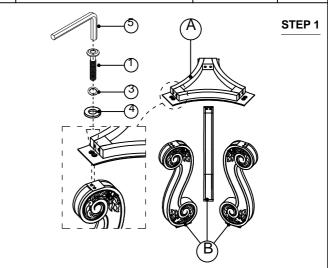

# ASSEMBLY INSTRUCTION MODEL: #61290 DINING TABLE

Thank you for purchasing this quality product. Be sure to check all packing material carefully for small parts which may have come loose inside the carton during shipment. Separate, identify and count all parts and metal hardware. Compare with parts list to be sure all parts are present. If any part(s) are missing or damaged, please contact your local furniture dealer. For efficient and speedy service, please indicate the model number and code letter of part(s) needed.

\*\*\* Do not fully tighten screws until fully assembled \*\*\*

| PARTS LIST |                |        |      |  |
|------------|----------------|--------|------|--|
| NO         | DESCRIPTION    | SKETCH | QTY  |  |
| A          | BOTTOM FRAME   |        | 2PCS |  |
| В          | PEDESTAL       |        | 6PCS |  |
| C          | BUN FOOL       |        | 6PCS |  |
| D          | MOUNTING PANEL |        | 2PCS |  |
| E          | TABLE TOP      |        | 1PC  |  |
| F          | TABLE LEAF     |        | 1PC  |  |

| HARDWARE LIST |                         |        |        |  |
|---------------|-------------------------|--------|--------|--|
| NO            | DESCRIPTION             | SKETCH | QTY    |  |
| 1             | ALLEN BOLT (Ø5/16*50MM) |        | 36 PCS |  |
| 2             | ALLEN BOLT (Ø5/16*70MM) |        | 12 PCS |  |
| 3             | LOCK WASHER (Ø5/16*2MM) | O      | 48 PCS |  |
| 4             | FLAT WASHER (Ø5/16*2MM) | 0      | 48 PCS |  |
| 5             | ALLEN KEY (M4)          |        | 1 Pc   |  |