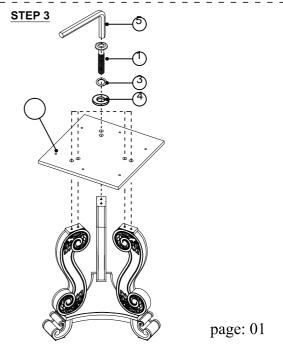

### ASSEMBLY INSTRUCTION MODEL: #61290/ 91 DINING TABLE

Thank you for purchasing this quality product. Be sure to check all packing material carefully for small parts which may have come loose inside the carton during shipment. Separate, identify and count all parts and metal hardware. Compare with parts list to be sure all parts are present. If any part(s) are missing or damaged, please contact your local furniture dealer. For efficient and speedy service, please indicate the model number and code letter of part(s) needed.

\*\*\* Do not fully tighten screws until fully assembled \*\*\*

STEP 4