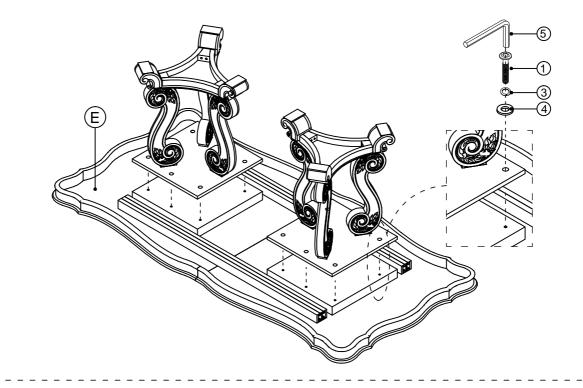

| O      | 48 PCS |  |
| 4             | FLAT WASHER (Ø5/16*2MM) | 0      | 48 PCS |  |
| 5             | ALLEN KEY (M4)          |        | 1 Pc   |  |



#### STEP 2



**Made in Vietnam** 



### ASSEMBLY INSTRUCTION MODEL: #61290/ 91 DINING TABLE

Thank you for purchasing this quality product. Be sure to check all packing material carefully for small parts which may have come loose inside the carton during shipment. Separate, identify and count all parts and metal hardware. Compare with parts list to be sure all parts are present. If any part(s) are missing or damaged, please contact your local furniture dealer. For efficient and speedy service, please indicate the model number and code letter of part(s) needed.

\*\*\* Do not fully tighten screws until fully assembled \*\*\*

STEP 4



#### STEP 5



Made in Vietnam page: 02

## ASSEMBLY INSTRUCTION MODEL: #61290/ 91 DINING TABLE

Thank you for purchasing this quality product. Be sure to check all packing material carefully for small parts which may have come loose inside the carton during shipment. Separate, identify and count all parts and metal hardware. Compare with parts list to be sure all parts are present. If any part(s) are missing or damaged, please contact your local furniture dealer. For efficient and speedy service, please indicate the model number and code letter of part(s) needed.

\*\*\* Do not fully tighten screws until fully assembled \*\*\*

STEP 6



**COMPLETED** 

Made in Vietnam page: 03