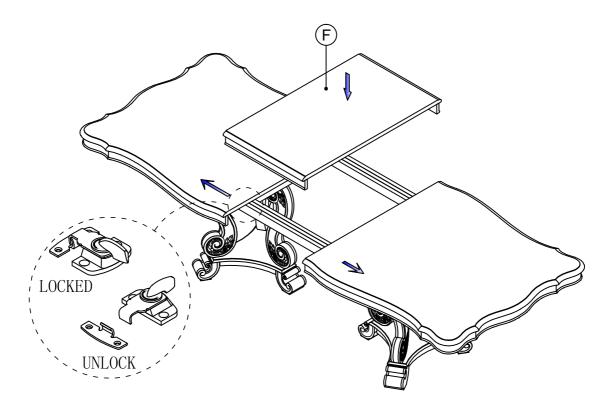

CS |  |
| 4             | FLAT WASHER (Ø5/16*2MM) | 0      | 48 PCS |  |
| 5             | ALLEN KEY (M4)          |        | 1 Pc   |  |



#### STEP 2



**Made in Vietnam** 



### ASSEMBLY INSTRUCTION MODEL: #61290/ 91 DINING TABLE

Thank you for purchasing this quality product. Be sure to check all packing material carefully for small parts which may have come loose inside the carton during shipment. Separate, identify and count all parts and metal hardware. Compare with parts list to be sure all parts are present. If any part(s) are missing or damaged, please contact your local furniture dealer. For efficient and speedy service, please indicate the model number and code letter of part(s) needed.

\*\*\* Do not fully tighten screws until fully assembled \*\*\*

STEP 4



#### STEP 5



Made in Vietnam page: 02

## ASSEMBLY INSTRUCTION MODEL: #61290/ 91 DINING TABLE

Thank you for purchasing this quality product. Be sure to check all packing material carefully for small parts which may have come loose inside the carton during shipment. Separate, identify and count all parts and metal hardware. Compare with parts list to be sure all parts are present. If any part(s) are missing or damaged, please contact your local furniture dealer. For efficient and speedy service, please indicate the model number and code letter of part(s) needed.

\*\*\* Do not fully tighten screws until fully assembled \*\*\*

STEP 6



**COMPLETED** 

Made in Vietnam page: 03