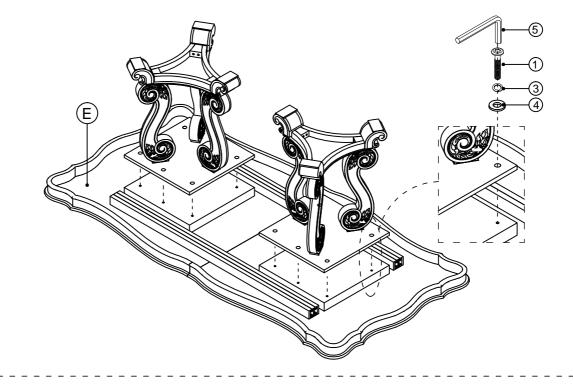

16*2MM) | 0      | 48 PCS |  |
| 4             | FLAT WASHER (Ø5/16*2MM) | 0      | 48 PCS |  |
| 5             | ALLEN KEY (M4)          |        | 1 Pc   |  |



#### STEP 2



**Made in Vietnam** 



# ASSEMBLY INSTRUCTION MODEL: #61280/ 81 DINING TABLE

Thank you for purchasing this quality product. Be sure to check all packing material carefully for small parts which may have come loose inside the carton during shipment. Separate, identify and count all parts and metal hardware. Compare with parts list to be sure all parts are present. If any part(s) are missing or damaged, please contact your local furniture dealer. For efficient and speedy service, please indicate the model number and code letter of part(s) needed.

\*\*\* Do not fully tighten screws until fully assembled \*\*\*





#### STEP 5



Made in Vietnam page: 02

# ASSEMBLY INSTRUCTION MODEL: #61280/ 81 DINING TABLE

Thank you for purchasing this quality product. Be sure to check all packing material carefully for small parts which may have come loose inside the carton during shipment. Separate, identify and count all parts and metal hardware. Compare with parts list to be sure all parts are present. If any part(s) are missing or damaged, please contact your local furniture dealer. For efficient and speedy service, please indicate the model number and code letter of part(s) needed.

\*\*\* Do not fully tighten screws until fully assembled \*\*\*

STEP 6



**COMPLETED** 

Made in Vietnam page: 03