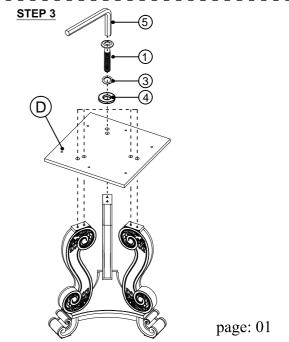

| *** Do not fully tighten screws until ful | v assembled *** |
|-------------------------------------------|-----------------|
|-------------------------------------------|-----------------|

| PARTS LIST |                |        |      |  |
|------------|----------------|--------|------|--|
| NO         | DESCRIPTION    | SKETCH | QTY  |  |
| A          | BOTTOM FRAME   |        | 2PCS |  |
| В          | PEDESTAL       |        | 6PCS |  |
| С          | BUN FOOL       |        | 6PCS |  |
| D          | MOUNTING PANEL |        | 2PCS |  |
| E          | TABLE TOP      |        | 1PC  |  |
| F          | TABLE LEAF     |        | 1PC  |  |

| HARDWARE LIST |                         |        |        |  |
|---------------|-------------------------|--------|--------|--|
| NO            | DESCRIPTION             | SKETCH | QTY    |  |
| 1             | ALLEN BOLT (Ø5/16*50MM) |        | 36 PCS |  |
| 2             | ALLEN BOLT (Ø5/16*70MM) |        | 12 PCS |  |
| 3             | LOCK WASHER (Ø5/16*2MM) | 0      | 48 PCS |  |
| 4             | FLAT WASHER (Ø5/16*2MM) | 0      | 48 PCS |  |
| 5             | ALLEN KEY (M4)          |        | 1 Pc   |  |