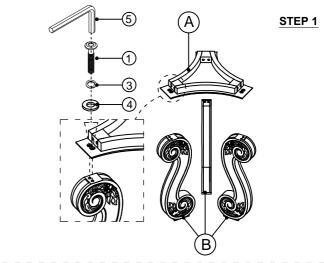

| *** Do not fully tighten screws until ful | v assembled *** |
|-------------------------------------------|-----------------|
|-------------------------------------------|-----------------|

| PARTS LIST |                |        |      |  |
|------------|----------------|--------|------|--|
| NO         | DESCRIPTION    | SKETCH | QTY  |  |
| A          | BOTTOM FRAME   |        | 2PCS |  |
| В          | PEDESTAL       |        | 6PCS |  |
| С          | BUN FOOL       |        | 6PCS |  |
| D          | MOUNTING PANEL |        | 2PCS |  |
| E          | TABLE TOP      |        | 1PC  |  |
| F          | TABLE LEAF     |        | 1PC  |  |

| HARDWARE LIST |                         |        |        |  |
|---------------|-------------------------|--------|--------|--|
| NO            | DESCRIPTION             | SKETCH | QTY    |  |
| 1             | ALLEN BOLT (Ø5/16*50MM) |        | 36 PCS |  |
| 2             | ALLEN BOLT (Ø5/16*70MM) |        | 12 PCS |  |
| 3             | LOCK WASHER (Ø5/16*2MM) | 0      | 48 PCS |  |
| 4             | FLAT WASHER (Ø5/16*2MM) | 0      | 48 PCS |  |
| 5             | ALLEN KEY (M4)          |        | 1 Pc   |  |