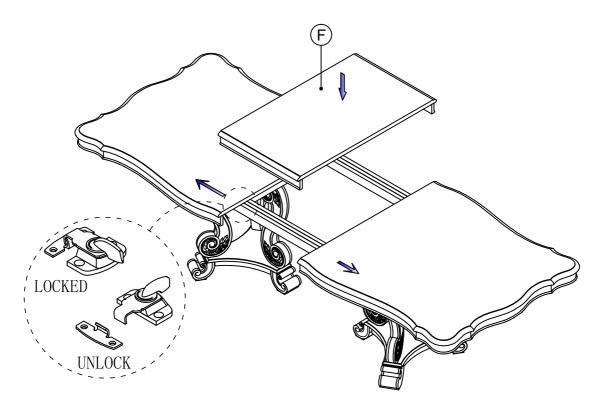

| 48 PCS |  |
| 4             | FLAT WASHER (Ø5/16*2MM) | 0      | 48 PCS |  |
| 5             | ALLEN KEY (M4)          |        | 1 Pc   |  |



#### STEP 2



**Made in Vietnam** 



# ASSEMBLY INSTRUCTION MODEL: #61280/ 81 DINING TABLE

Thank you for purchasing this quality product. Be sure to check all packing material carefully for small parts which may have come loose inside the carton during shipment. Separate, identify and count all parts and metal hardware. Compare with parts list to be sure all parts are present. If any part(s) are missing or damaged, please contact your local furniture dealer. For efficient and speedy service, please indicate the model number and code letter of part(s) needed.

\*\*\* Do not fully tighten screws until fully assembled \*\*\*





#### STEP 5



Made in Vietnam page: 02

# ASSEMBLY INSTRUCTION MODEL: #61280/ 81 DINING TABLE

Thank you for purchasing this quality product. Be sure to check all packing material carefully for small parts which may have come loose inside the carton during shipment. Separate, identify and count all parts and metal hardware. Compare with parts list to be sure all parts are present. If any part(s) are missing or damaged, please contact your local furniture dealer. For efficient and speedy service, please indicate the model number and code letter of part(s) needed.

\*\*\* Do not fully tighten screws until fully assembled \*\*\*

STEP 6



**COMPLETED** 

Made in Vietnam page: 03