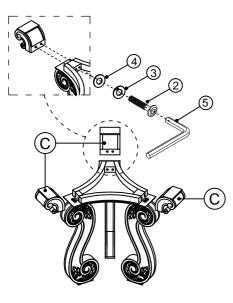

CS |  |
| В          | PEDESTAL       |        | 6PCS |  |
| С          | BUN FOOL       |        | 6PCS |  |
| D          | MOUNTING PANEL |        | 2PCS |  |
| E          | TABLE TOP      |        | 1PC  |  |
| F          | TABLE LEAF     |        | 1PC  |  |

| HARDWARE LIST |                         |        |        |  |
|---------------|-------------------------|--------|--------|--|
| NO            | DESCRIPTION             | SKETCH | QTY    |  |
| 1             | ALLEN BOLT (Ø5/16*50MM) |        | 36 PCS |  |
| 2             | ALLEN BOLT (Ø5/16*70MM) |        | 12 PCS |  |
| 3             | LOCK WASHER (Ø5/16*2MM) | 0      | 48 PCS |  |
| 4             | FLAT WASHER (Ø5/16*2MM) | 0      | 48 PCS |  |
| 5             | ALLEN KEY (M4)          |        | 1 Pc   |  |



#### STEP 2



**Made in Vietnam** 



# ASSEMBLY INSTRUCTION MODEL: #61280/ 81 DINING TABLE

Thank you for purchasing this quality product. Be sure to check all packing material carefully for small parts which may have come loose inside the carton during shipment. Separate, identify and count all parts and metal hardware. Compare with parts list to be sure all parts are present. If any part(s) are missing or damaged, please contact your local furniture dealer. For efficient and speedy service, please indicate the model number and code letter of part(s) needed.

\*\*\* Do not fully tighten screws until fully assembled \*\*\*





#### STEP 5



Made in Vietnam page: 02

# ASSEMBLY INSTRUCTION MODEL: #61280/ 81 DINING TABLE

Thank you for purchasing this quality product. Be sure to check all packing mat