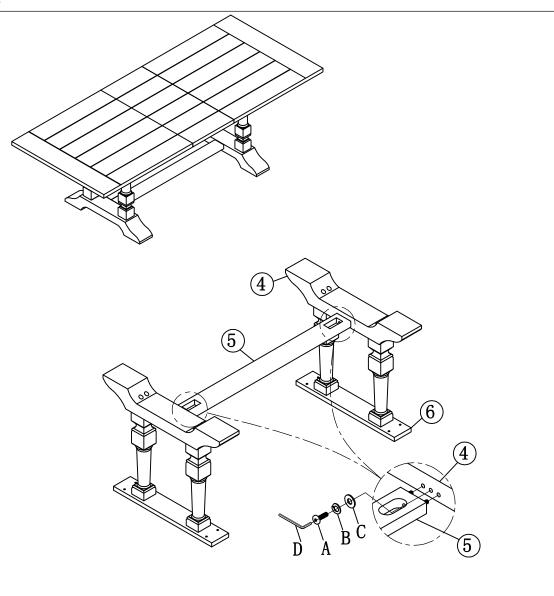

NOTE: HARDWARE AND QUANTIYT SHOWN BELOW ARE FOR 1 UNIT ASSEMBLY

| HARDWARE |                               |     |              | PART LIST        |                       |        |   |
|----------|-------------------------------|-----|--------------|------------------|-----------------------|--------|---|
| CODE     | DESCRIPTION                   | QTY |              | CODE             | DESCRIPTION           | QTY    |   |
| А        |                               | 26X |              | 1                | TABLE TOP             | 1PC    |   |
|          |                               |     |              | 2                | CENTER TABLE<br>TOP   | 1PC    |   |
| В        | BOLT<br>Ø5/16"<br>LOCK WASHER | 26X |              | 3                | TABLE SURPPORT<br>LEG | 4PCS   |   |
|          |                               |     |              | 4                | FOOT BASE             | 2PCS   |   |
|          |                               |     |              | 5                | STRETCHER             | 1PC    |   |
| C        |                               | 26X |              | 6                | SURPPORT              | 2PCS   |   |
|          | Ø5/16"<br>FLAT WASHER         |     |              |                  |                       |        |   |
| D        |                               |     |              |                  |                       |        |   |
|          | 4mm                           | 1X  |              |                  |                       | ۸ T    | ) |
|          | ALLEN KEY                     |     |              |                  | (4) C                 |        |   |
|          |                               |     |              |                  |                       |        | 9 |
|          |                               |     |              |                  |                       | T      |   |
|          |                               |     |              |                  |                       | $\sim$ |   |
|          | 6                             |     | <b>M</b>     | $\overline{(3)}$ |                       |        |   |
|          |                               |     | $\checkmark$ |                  |                       |        |   |
|          | ~ /                           |     |              | $\sim$           | Ų                     |        |   |
|          |                               |     |              | $\checkmark$     |                       |        |   |
|          |                               |     | S            | tep:1            | <u>-</u>              |        |   |
|          |                               |     |              |                  |                       |        |   |

step:2