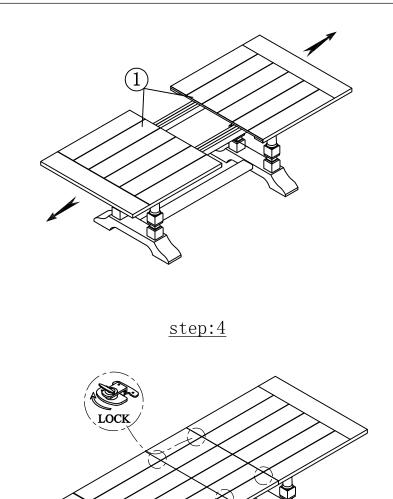

|        |   |
|          |                               |     |              | $\checkmark$     |                       |        |   |
|          |                               |     | S            | tep:1            | <u>-</u>              |        |   |
|          |                               |     |              |                  |                       |        |   |



step:2

## ASSEMBLY INSTRUCTIONS

## MODEL:60830 DINING TABLE

Thank you for purchasing quantity product. Be sure to check all packing material carefully for small parts which may have come loose inside the carton during the shipment. Count all parts and metal hardware, compare the parts list below to be sure all parts are present.

NOTE: HARDWARE AND QUANTIYT SHOWN BELOW ARE FOR 1 UNIT ASSEMBLY





step:6