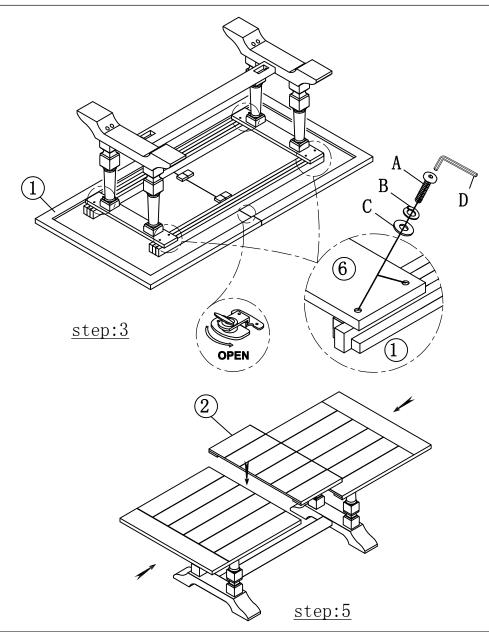

|        |   |
|          |                               |     |              | $\checkmark$     |                       |        |   |
|          |                               |     | S            | tep:1            | <u>-</u>              |        |   |
|          |                               |     |              |                  |                       |        |   |



step:2

## ASSEMBLY INSTRUCTIONS

## MODEL:60830 DINING TABLE

Thank you for purchasing quantity product. Be sure to check all packing material carefully for small parts which may have come loose inside the carton during the shipment. Count all parts and metal hardware, compare the parts list below to be sure all parts are present.

NOTE: HARDWARE AND QUANTIYT SHOWN BELOW ARE FOR 1 UNIT ASSEMBLY





step:6