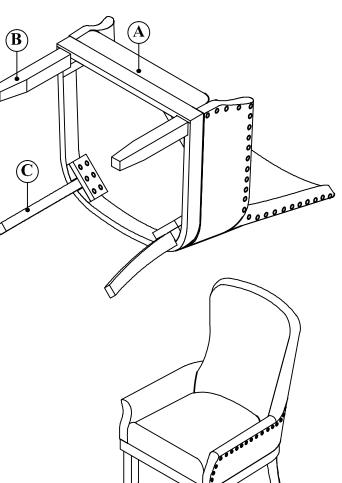

| PARTS LIST |             |        |       | HARDWARE LIST |               |        |       |
|------------|-------------|--------|-------|---------------|---------------|--------|-------|
| NO         | DESCRIPTION | SKETCH | QTY   | NO            | DESCRIPTION   | SKETCH | QTY   |
| Α          | ARM CHAIR   |        | 1 Pc  | 1             | BOLT          |        | 8 Pcs |
| в          | FRONT LEGS  |        | 2 Pcs | 2             | SPRING WASHER | Ø      | 8 Pcs |
| с          | BACK LEGS   |        | 2 Pcs | 3             | FLAT WASHER   | 0      | 8 Pcs |
|            |             |        |       | 4             | ALLEN WRENCH  |        | 1 Pc  |
| STEP 1     |             |        |       |               |               |        |       |