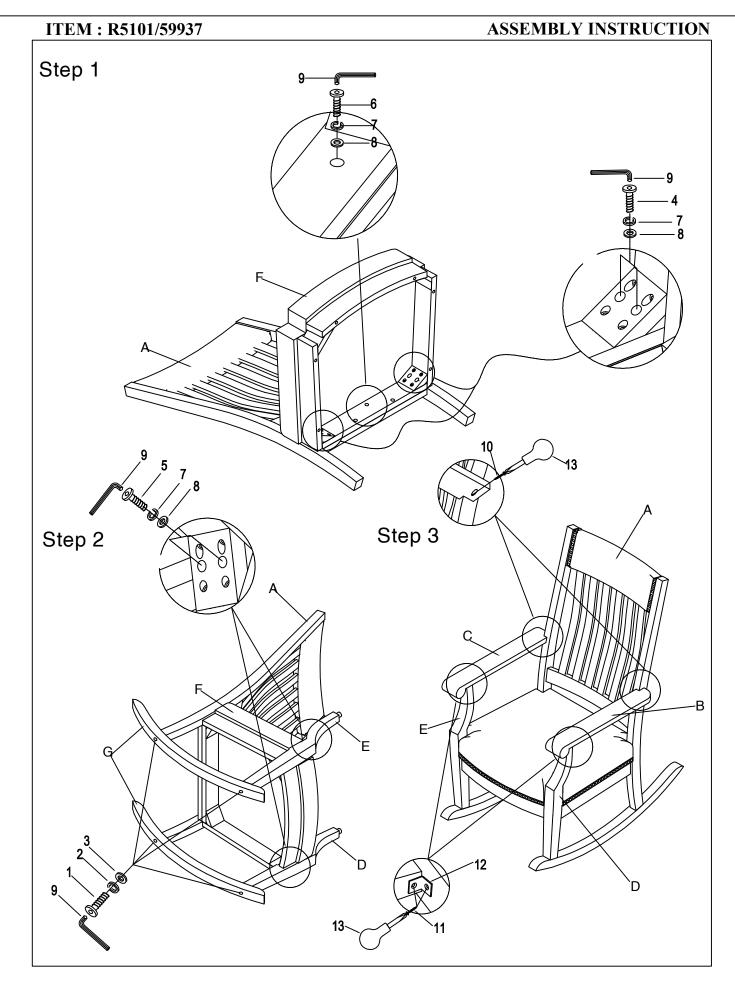

## ASSEMBLY INSTRUCTION

## **ASSEMBLY TIPS:**

- 1 . Remove hardware from box and sort by size .
- 2 . Please check to see that all hardware and parts are present prior start of assembly .
- 3 . Please follow attached instructions in the same sequence as numbered to assure fast & easy assembly .

ITEM: R5101/59937