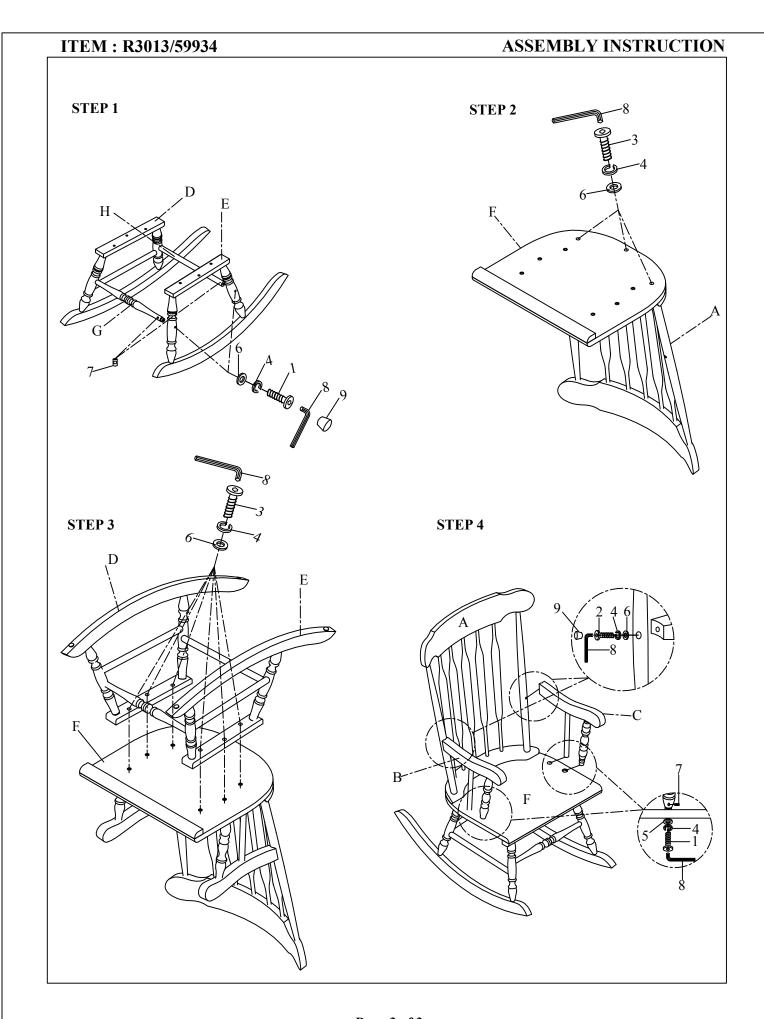

## ASSEMBLY TIPS:

- 1 . Remove hardware from box and sort by size .
- 2 . Please check to see that all hardware and parts are present prior start of assembly .
- 3 . Please follow attached instructions in the same sequence as numbered to assure fast & easy assembly .

| PARTS LIST |                |          |       | HARDWARES REQUIRED |                 |  |     |
|------------|----------------|----------|-------|--------------------|-----------------|--|-----|
| 1          | Ø1/4" X 60MM   | <u> </u> | 6pcs  | A                  | Back Chair      |  | 1Pc |
| 2          | Ø1/4" X 50MM   | <u> </u> | 2pcs  |                    |                 |  |     |
| 3          | Ø1/4" X 32MM   | <u> </u> | 9pcs  |                    |                 |  |     |
| 4          | Ø1/4" X 10.5MM | Ø        | 17pcs | В                  | Arm(L)          |  | 1Pc |
| 5          | Ø1/4" X 19MM   | 0        | 2pcs  |                    |                 |  |     |
| 6          | Ø1/4" X 12.5MM | 0        | 15pcs | С                  | Arm(R)          |  | 1Pc |
| 7          | Ø1/4" X 13MM   | 9        | 6Pcs  | D                  | leg (L)         |  | 1Pc |
| 8          | M4             |          | 1Pc   |                    |                 |  |     |
| 9          | Ø13.5MM X 8MM  | 0        | 6Pcs  | E                  | leg (R)         |  | 1Pc |
|            |                |          |       | F                  | Seat            |  | 1Pc |
|            |                |          |       | G                  | Front Stretcher |  | 1Pc |
|            |                |          |       | Н                  | Back Stretcher  |  | 1Pc |

Page 2 of 3

Page 3 of 3