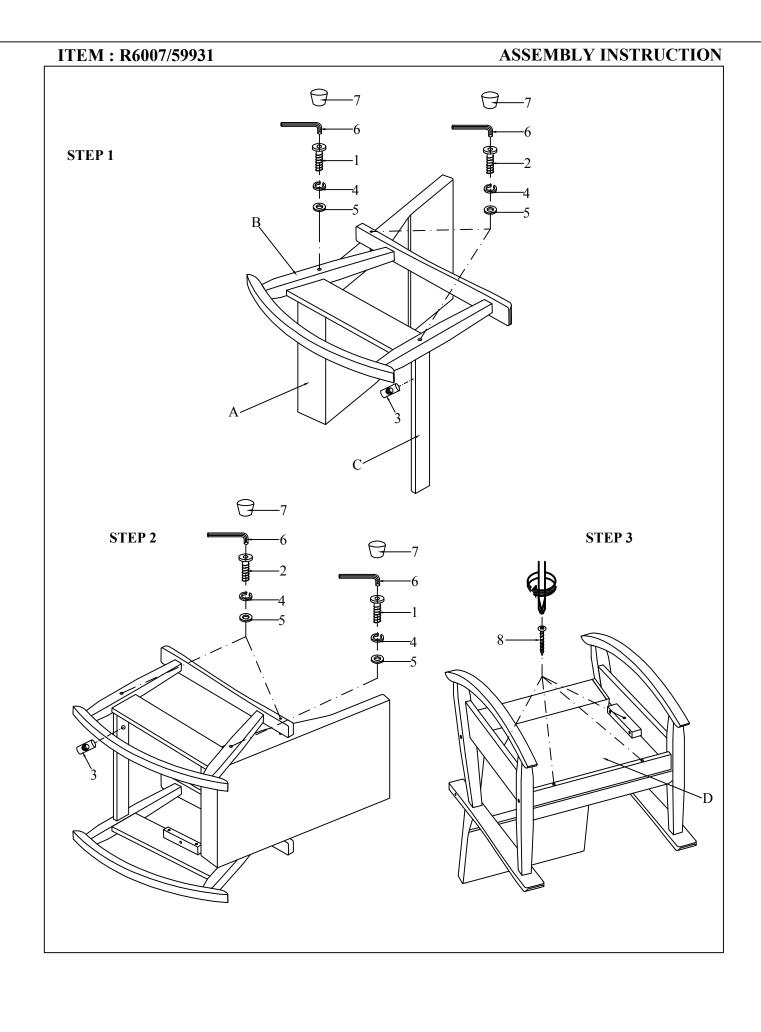

## ITEM: R6007/59931

## **ASSEMBLY INSTRUCTION**

### ASSEMBLY TIPS:

- 1 . Remove hardware from box and sort by size .
- 2 . Please check to see that all hardware and parts are present prior start of assembly .
- 3 . Please follow attached instructions in the same sequense as numbered to assure fast & easy assembly .

| HARDWARE LIST |                |                |      | PARTS IDENTIFICATION |                  |  |      |
|---------------|----------------|----------------|------|----------------------|------------------|--|------|
| 1             | Ø 1/4'' x 60mm |                | 2PCS | A                    | CHAIR BACK       |  | 1PC  |
| 2             | Ø 1/4'' x 70mm |                | 4PCS |                      |                  |  |      |
| 3             | Ø 1/4'' x 13mm |                | 2PCS | В                    | LEG (LEFT+RIGHT) |  | 2PCS |
| 4             | Ø 1/4" x10.5mm | Ø              | 6PCS |                      |                  |  |      |
| 5             | Ø1/4" x 12.5mm | 0              | 6PCS | C                    | FRONT RAIL       |  | 1PC  |
| 6             | M4             |                | 1PC  |                      |                  |  |      |
| 7             | Ø 13.5 x 8mm   | 0              | 6PCS | D                    | SEAT             |  |      |
| 8             | M4x38mm        | (C) Ta Talanta | 4PCS |                      |                  |  | 1PC  |