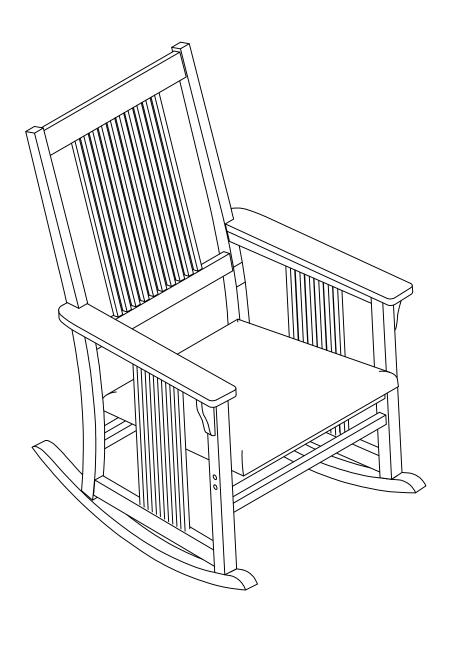

# **59214**

## **ROCKING CHAIR**



Page 1 of 3

## ASSEMBLY INSTRUCTION

#### ASSEMBLY TIPS:

- 1 . Remove hardware from box and sort by size .
- 2 . Please check to see that all hardware and parts are present prior start of assembly .
- 3 . Please follow attached instructions in the same sequense as numbered to assure fast & easy assembly .



ITEM: 59214

#### Warning!

- ${\bf 1}$  . Don't attempt to repair or modify parts that are broken or defective . Please contact the store immediately .
- 2. This product is for home use only and not intended for commercial establishment.

| HARDWARE LIST |                 |                    |       | PARTS IDENTIFICATION |                 |  |      |
|---------------|-----------------|--------------------|-------|----------------------|-----------------|--|------|
| 1