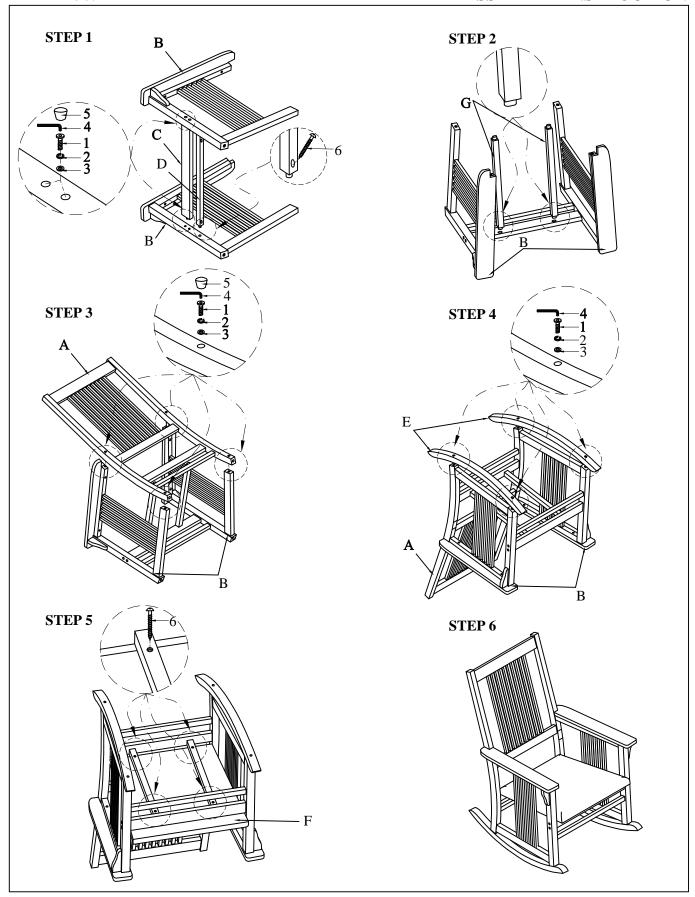

#### ASSEMBLY TIPS:

- 1 . Remove hardware from box and sort by size .
- 2 . Please check to see that all hardware and parts are present prior start of assembly .
- 3 . Please follow attached instructions in the same sequense as numbered to assure fast & easy assembly .

| HARDWARE LIST |                 |                    |       | PARTS IDENTIFICATION |                 |  |      |
|---------------|-----------------|--------------------|-------|----------------------|-----------------|--|------|
| 1             | Ø 1/4'' x50mm   |                    | 12PCS | A                    | CHAIR BACK      |  | 1PCS |
| 2             | Ø 1/4'' x10.5mm | Ø                  | 12PCS | В                    | SIDE FRAME      |  | 2PCS |
| 3             | Ø 1/4" x12.5mm  | 0                  | 12PCS |                      | (LEFT &RIGHT)   |  |      |
| 4             | M4              |                    | 1PC   | С                    | FRONT RAIL      |  | 1PC  |
| 5             | Ø 13.5mm x8mm   | 0                  | 8PCS  | D                    | FRONT STRETCHER |  | 1PC  |
| 6             | M4 x35mm        | ( <b>⊨mmmm&gt;</b> | 6PCS  | E                    | BOTTOM LEG      |  | 2PCS |
|               |                 |                    |       | F                    | SEAT            |  | 1PC  |
|               |                 |                    |       | G                    | SUPPORT SEAT    |  | 2PCS |

## ITEM: 59214 ASSEMBLY INSTRUCTION

Page 3 of 3