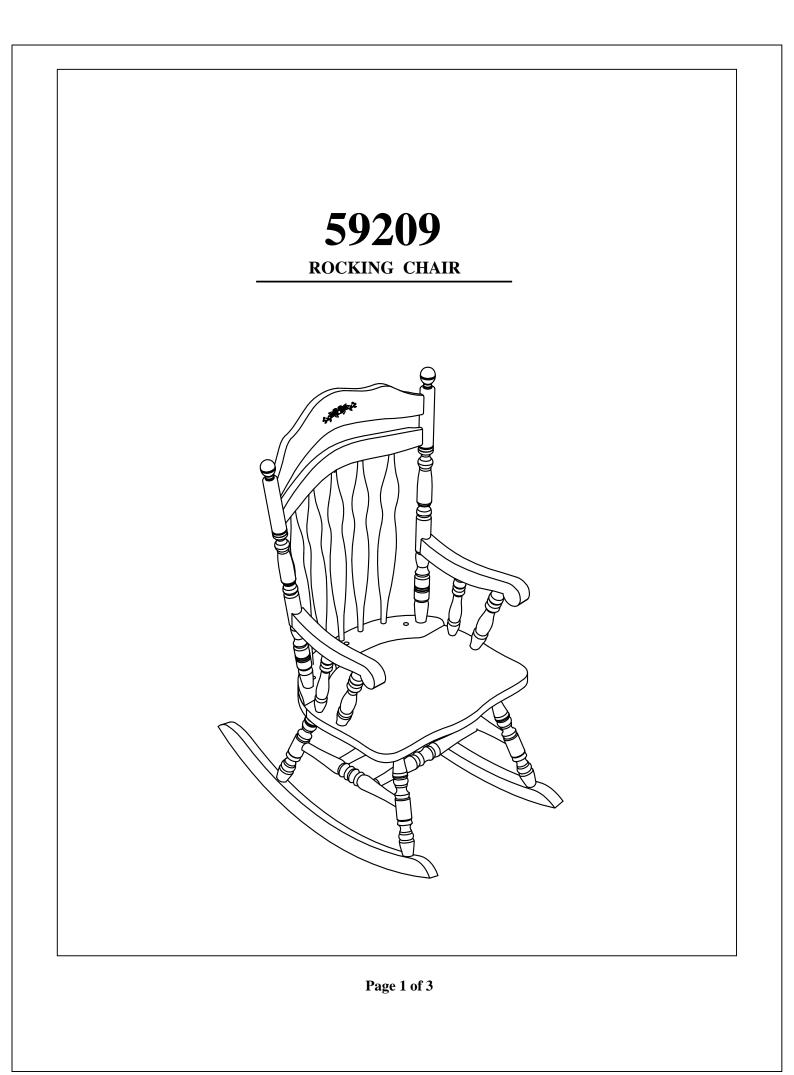

## <section-header><section-header><section-header><section-header><section-header><section-header><section-header><section-header><list-item><list-item>

| HARDWARE LIST |                |    |       | PARTS IDENTIFICATION |                           |            |       |
|---------------|----------------|----|-------|----------------------|---------------------------|------------|-------|
| 1             | Ø 1/4''X60mm   | () | 8PCS  | A                    | CHAIR BACK                |            | 1PCS  |
| 2             | Ø 1/4''X32mm   |    | 9PCS  | В                    | ARM REST                  |            | 2PCS  |
| 3             | Ø 1/4''X10.5mm | Ø  | 17PCS |                      | (LEFT&RIGHT)              |            | 21 05 |
| 4             | Ø 1/4''X19mm   | 0  | 2PCS  | C                    | LEG<br>(LEFT&RIGHT)       |            | 2PCS  |
| 5             | Ø 1/4''X12.5mm | Ø  | 15PCS | D                    | CHAIR SEAT                | $\bigcirc$ | 1PCS  |
| 6             | M4             |    | 1PCS  |                      |                           |            |       |
| 7             | Ø 1/4''X13mm   |    | 6PCS  | E                    | FRONT BAR(LONG)           |            | 1PCS  |
| 8             | Ø 13.5mmX6mm   | Ø  | 9PCS  | F                    | BACK STRETCHER<br>(SHORT) | A          | 1PCS  |