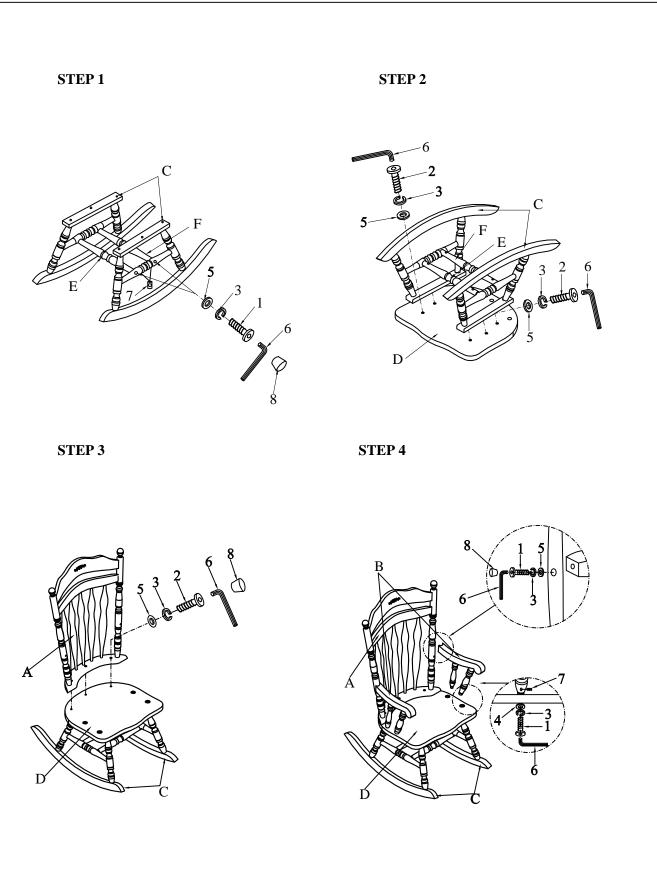

## <section-header><section-header><section-header><section-header><section-header><section-header><section-header><section-header><list-item><list-item>

| HARDWARE LIST |                |    |       | PARTS IDENTIFICATION |                           |            |       |
|---------------|----------------|----|-------|----------------------|---------------------------|------------|-------|
| 1             | Ø 1/4''X60mm   | () | 8PCS  | A                    | CHAIR BACK                |            | 1PCS  |
| 2             | Ø 1/4''X32mm   |    | 9PCS  | В                    | ARM REST                  |            | 2PCS  |
| 3             | Ø 1/4''X10.5mm | Ø  | 17PCS |                      | (LEFT&RIGHT)              |            | 21 05 |
| 4             | Ø 1/4''X19mm   | 0  | 2PCS  | C                    | LEG<br>(LEFT&RIGHT)       |            | 2PCS  |
| 5             | Ø 1/4''X12.5mm | Ø  | 15PCS | D                    | CHAIR SEAT                | $\bigcirc$ | 1PCS  |
| 6             | M4             |    | 1PCS  |                      |                           |            |       |
| 7             | Ø 1/4''X13mm   |    | 6PCS  | E                    | FRONT BAR(LONG)           |            | 1PCS  |
| 8             | Ø 13.5mmX6mm   | Ø  | 9PCS  | F                    | BACK STRETCHER<br>(SHORT) | A          | 1PCS  |