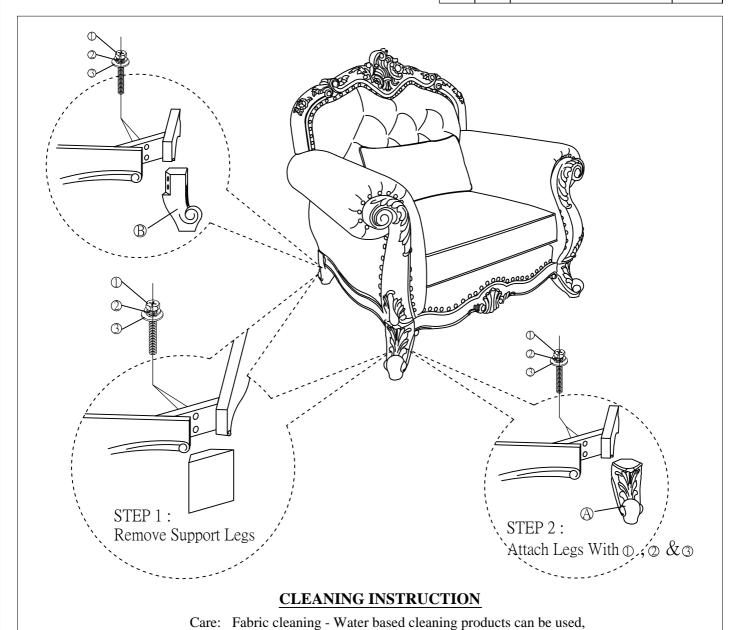

## 56032 CHAIR ASSEMBLY INSTRUCTION

Thank you for purchasing this quality product. Be sure to check all packing materials carefully for small parts, which may have come loose inside the carton during shipment. Identify and count all parts and compare with the parts list below.

| Hardware List |          |                               | QTY   |
|---------------|----------|-------------------------------|-------|
| 1             | <b>6</b> | Bolt Ø 5/16"*3"               | 8 pcs |
| 2             | 0        | Spring washer Ø 5/16"         | 8 pcs |
| 3             | 0        | Flat Washer <b>Ø</b> 5/16"x22 | 8 pcs |

| PARTS LIST |            |   |       |  |  |
|------------|------------|---|-------|--|--|
|            | (4)        |   | 2 pcs |  |  |
| Legs       | $^{\odot}$ | Ţ | 2 pcs |  |  |

or distilled water on a clean cloth. Brush fabric when dry.