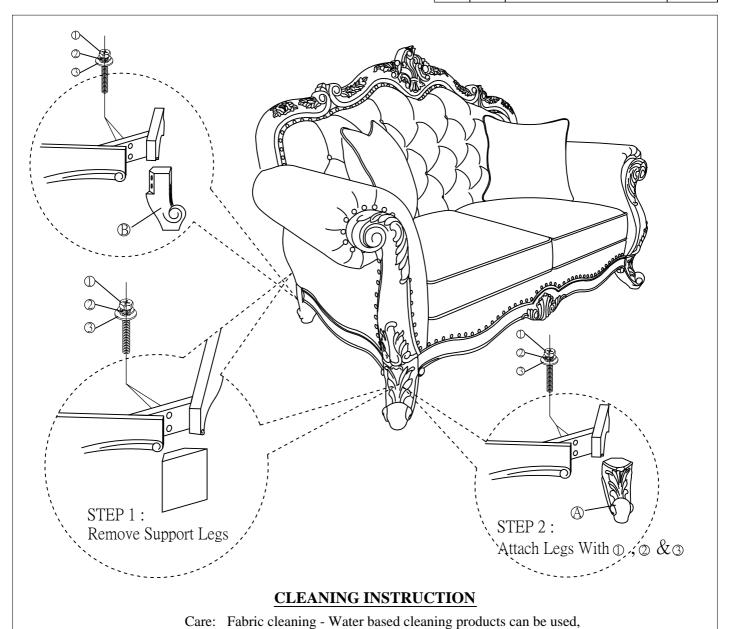

## 56031 LOVESEAT ASSEMBLY INSTRUCTION

Thank you for purchasing this quality product. Be sure to check all packing materials carefully for small parts, which may have come loose inside the carton during shipment. Identify and count all parts and compare with the parts list below.

| Hardware List |            |                       | QTY   |
|---------------|------------|-----------------------|-------|
| 1             | <b>***</b> | Bolt Ø 5/16"*3"       | 8 pcs |
| 2             | 0          | Spring washer Ø 5/16" | 8 pcs |
| 3             | 0          | Flat Washer Ø5/16"x22 | 8 pcs |

| PARTS LIST |            |  |       |  |  |
|------------|------------|--|-------|--|--|
| Legs       |            |  | 2 pcs |  |  |
|            | $^{\odot}$ |  | 2 pcs |  |  |

or distilled water on a clean cloth. Brush fabric when dry.