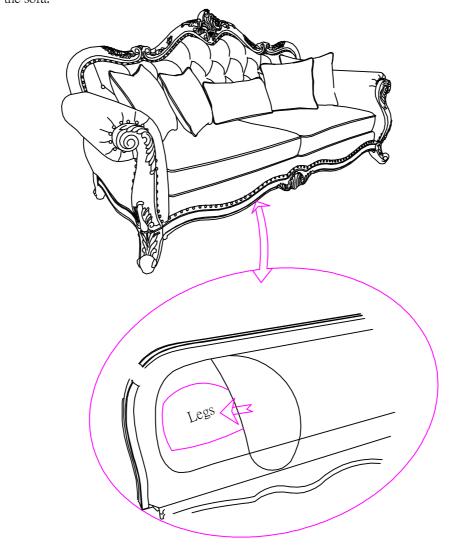

## NOTICE:

1. Open the zipper on the cloth of bottom, and take out the legs of the sofa, then assemble the sofa.