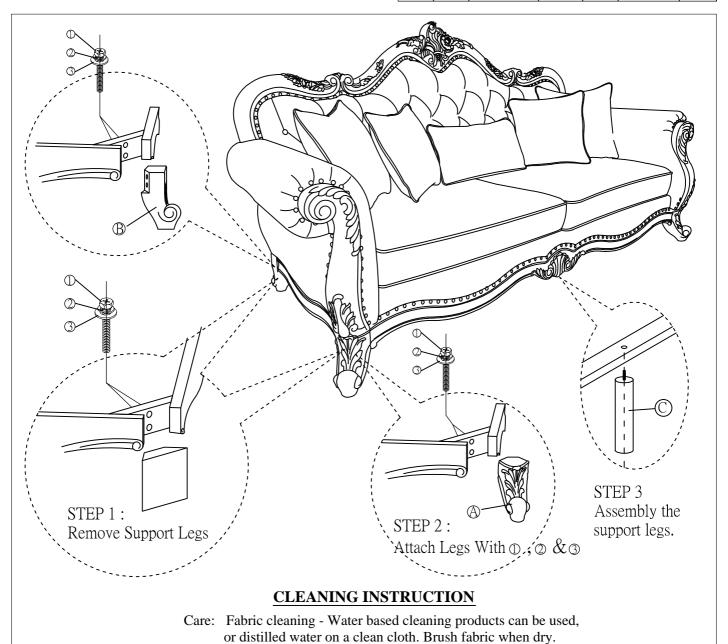

| Hardware List |            |                       | QTY   |
|---------------|------------|-----------------------|-------|
| 0             | <b>***</b> | Bolt Ø 5/16"*3"       | 8 pcs |
| 2             | 0          | Spring washer Ø 5/16" | 8 pcs |
| 3             | 0          | Flat Washer Ø5/16"x22 | 8 pcs |

| PARTS LIST |     |  |       |            |  |      |
|------------|-----|--|-------|------------|--|------|
| Legs       | A   |  | 2 pcs | $\bigcirc$ |  | 1 nc |
|            | (B) |  | 2 pcs |            |  | l pc |

## NOTICE:

1. Open the zipper on the cloth of bottom, and take out the legs of the sofa, then assemble the sofa.