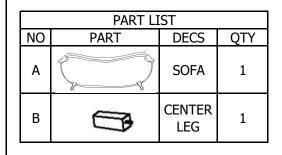

## ASSEMBLY INSTRUCTION FOR ACME FURNITURE 53945 SOFA

Thank you for purchasing this quality product. Be sure to check all packing material carefully for small parts which may come loose inside the carton during shipment. Identify and count all parts and metal hardware. Compare with the part list to be sure all parts are present, If any part(s) are missing or damage, please contact your local furniture dealer. For efficient and speedy service, please indicate the model number and code letter of part(s) needed.