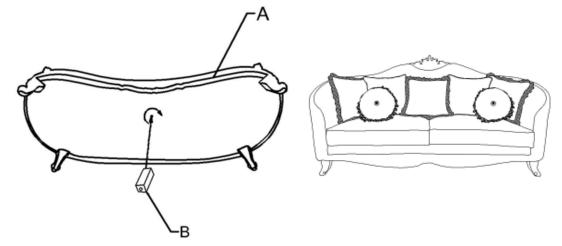

## STEP

- 1. Turn the sofa down on a smooth, soft surface to prevent scratching the finish.
- 2. Attach the center leg to the bottom of base as the diagram.
- 3. Tighten the center leg.

MADE IN CHINA