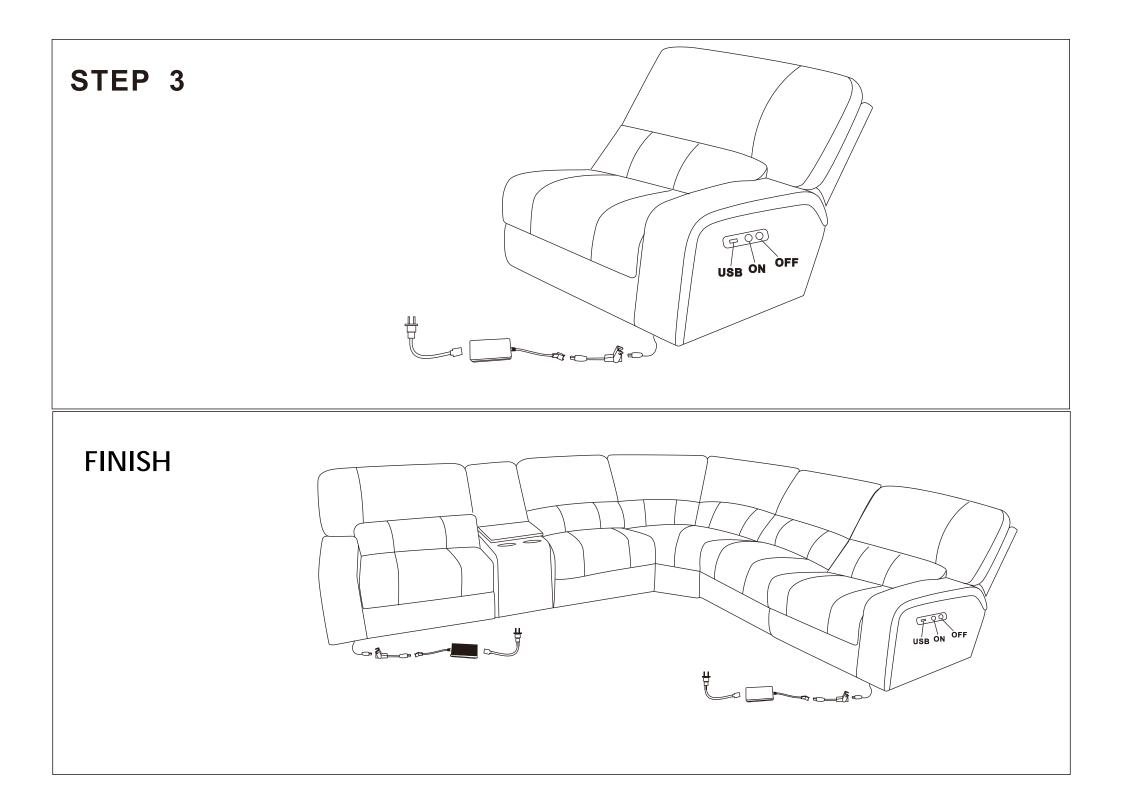

## **PARTS LIST**

| DESCRIPTION | DRAWING | PART NAME                | QTY(PCS) | HARDWARE LIST | DRAWING | PART NAME      | QTY (PCS) |
|-------------|---------|--------------------------|----------|---------------|---------|----------------|-----------|
| 1           |         | LEFT SEAT BASE           | 1        | A             | 1       | POWER CORD     | 2         |
| 2           |         | RIGHT SEAT BASE          | 1        |               | *       |                |           |
| 3           |         | MIDDLE BACK CUSHION      | 2        | В             | July 1  | EXTENSION CORD | 2         |
| 4           |         | CONSOLE BACK CUSHION     | 1        |               |         |                |           |
| 5           | H       | WEDGE LEFT BACK CUSHION  | 1        |               |         |                |           |
| 6           |         | WEDGE RIGHT BACK CUSHION | 1        |               |         |                |           |
| 7           | (FII)   | LEFT SEAT BASE           | 1        |               |         |                |           |
| 8           |         | RIGHT SEAT BASE          | 1        |               |         |                |           |
| 9           |         | MIDDLESEAT BASE          | 2        |               |         |                |           |
| 10          |         | WEDGE SEAT               | 1        |               |         |                |           |
| 11          | 00      | CONSOLE                  | 1        |               |         |                |           |