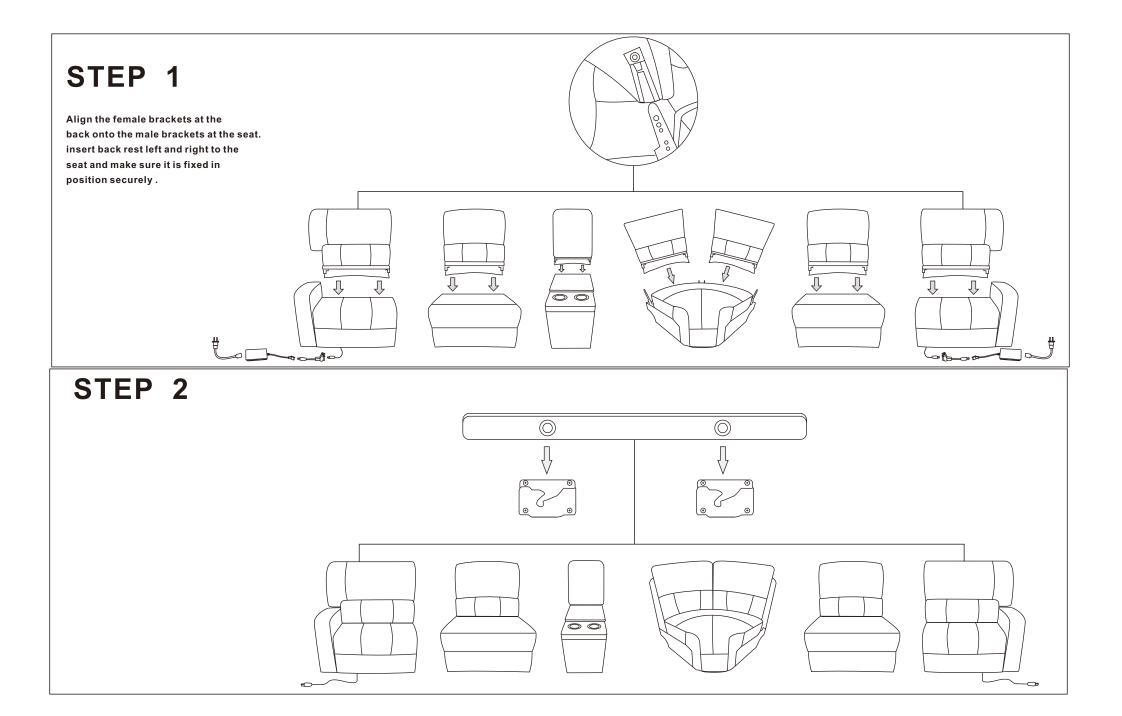

## **PARTS LIST**

| DESCRIPTION | DRAWING | PART NAME                | QTY(PCS) | HARDWARE LIST | DRAWING | PART NAME      | QTY (PCS) |
|-------------|---------|--------------------------|----------|---------------|---------|----------------|-----------|
| 1           |         | LEFT SEAT BASE           | 1        | A             | 1       | POWER CORD     | 2         |
| 2           |         | RIGHT SEAT BASE          | 1        |               | *       |                |           |
| 3           |         | MIDDLE BACK CUSHION      | 2        | В             | July 1  | EXTENSION CORD | 2         |
| 4           |         | CONSOLE BACK CUSHION     | 1        |               |         |                |           |
| 5           | H       | WEDGE LEFT BACK CUSHION  | 1        |               |         |                |           |
| 6           |         | WEDGE RIGHT BACK CUSHION | 1        |               |         |                |           |
| 7           | (FII)   | LEFT SEAT BASE           | 1        |               |         |                |           |
| 8           |         | RIGHT SEAT BASE          | 1        |               |         |                |           |
| 9           |         | MIDDLESEAT BASE          | 2        |               |         |                |           |
| 10          |         | WEDGE SEAT               | 1        |               |         |                |           |
| 11          | 00      | CONSOLE                  | 1        |               |         |                |           |