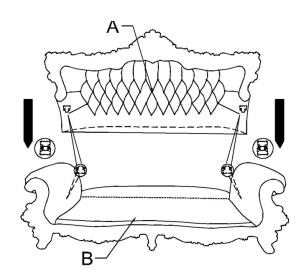

|    | PART LIST |          |     |  |  |  |
|----|-----------|----------|-----|--|--|--|
| NO | PART      | DECS     | QTY |  |  |  |
| А  |           | BACKREST | 1PC |  |  |  |
| В  | Perf      | SEAT     | 1PC |  |  |  |

STEP 1 Please hang up the bracket on the backrest into the bracket on the arm.

STEP 2 Turn the sofa face down on a smooth, soft surface and unzip the black bottom fabric.

PAGE 1/2