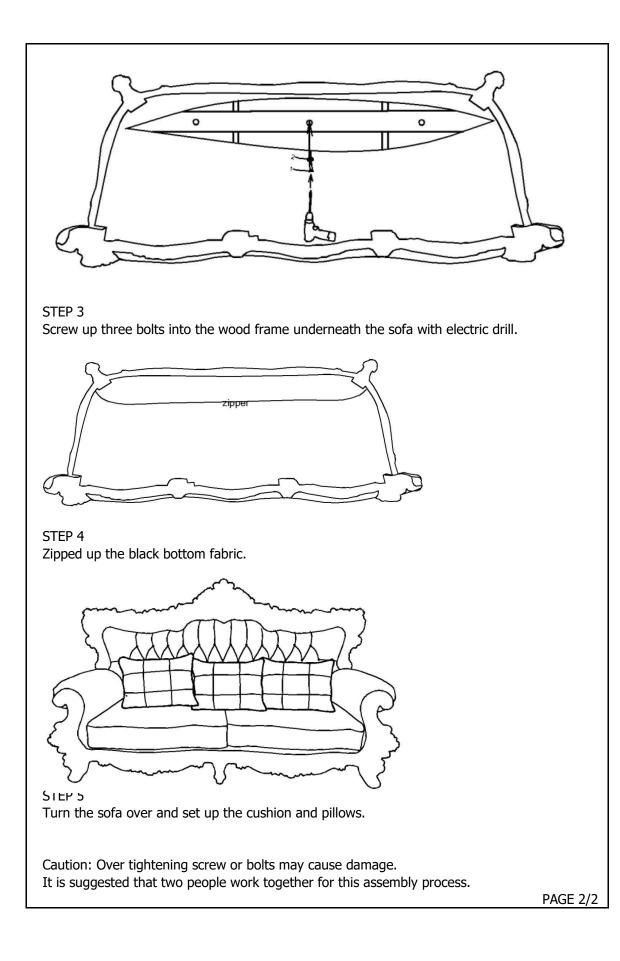

STEP 1 Please hang up the bracket on the backrest into the bracket on the arm.

STEP 2 Turn the sofa face down on a smooth, soft surface and unzip the black bottom fabric.

PAGE 1/2