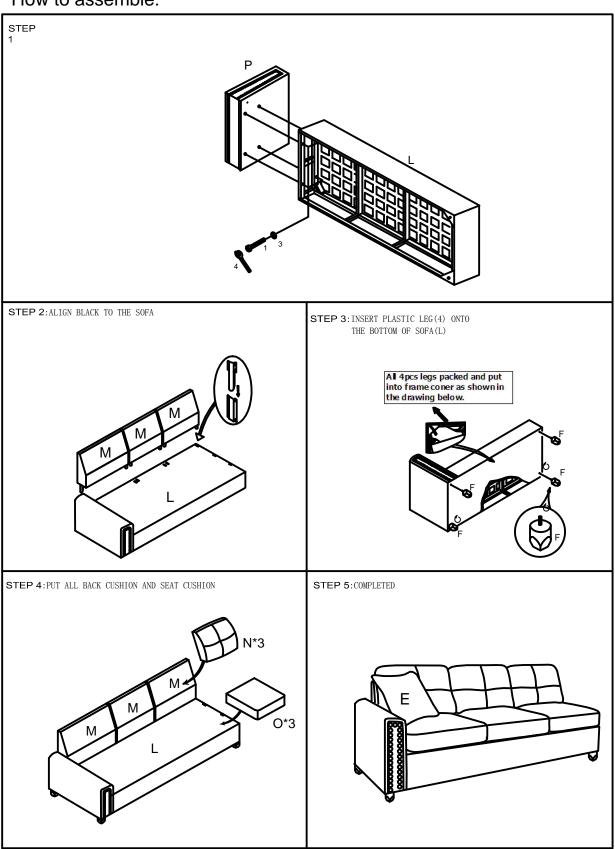

#### How to assemble:

\*\*\* Do not fully tighten screws until fully assembled\*\*\*

# Parts List

| L | SOFA SEAT<br>FRAME<br>1PC    | Р | (Constanting) | SOFA<br>ARM<br>FRAME<br>1PC |
|---|------------------------------|---|---------------|-----------------------------|
| М | SOFA<br>BACK<br>FRAME<br>3PC | F | <b>•</b>      | LEG<br>4PCS                 |
| N | BACK<br>CUSHION<br>3PC       | 1 | <b>(</b>      | 4PCS                        |
| E | BACK<br>PILLOW<br>1PC        | 3 | 0             | 4PCS                        |
| O | SOFA SEAT<br>CUSHION<br>3PC  | 4 | 5             | 1PC                         |