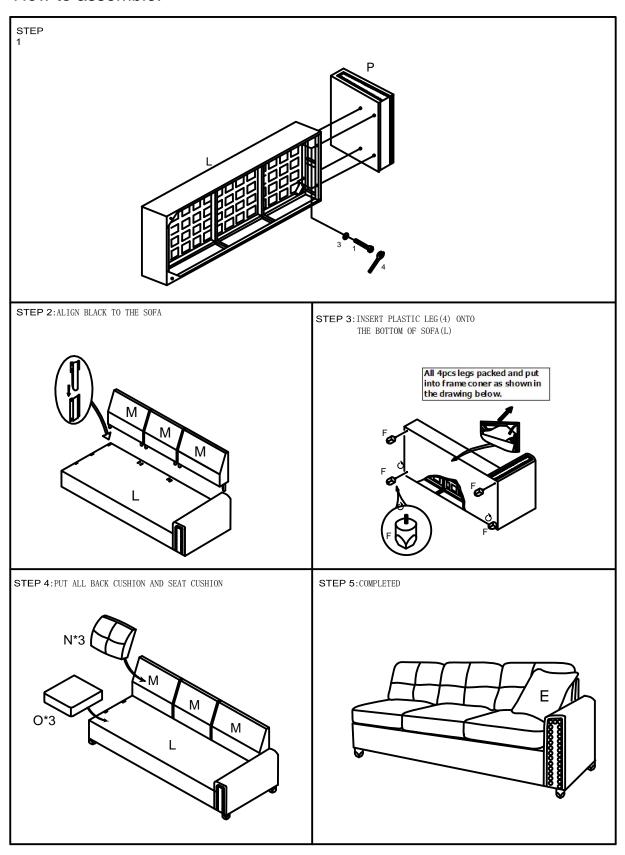

#### How to assemble:

\*\*\* Do not fully tighten screws until fully assembled\*\*\*

# Parts List

| L | SOFA SEAT<br>FRAME<br>1PC    | Р | (Constanting) | SOFA<br>ARM<br>FRAME<br>1PC |
|---|------------------------------|---|---------------|-----------------------------|
| М | SOFA<br>BACK<br>FRAME<br>3PC | F | <b>•</b>      | LEG<br>4PCS                 |
| N | BACK<br>CUSHION<br>3PC       | 1 | <b>(</b>      | 4PCS                        |
| E | BACK<br>PILLOW<br>1PC        | 3 | 0             | 4PCS                        |
| O | SOFA SEAT<br>CUSHION<br>3PC  | 4 | 5             | 1PC                         |