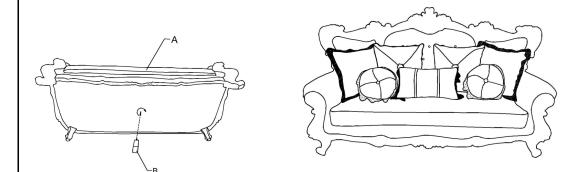

## STEP

- 1. Turn the sofa down on a smooth, soft surface to prevent scratching the finish.
- 2. Attach the center leg to the bottom of base as the diagram.
- 3. Tighten the center leg.

MADE IN CHINA