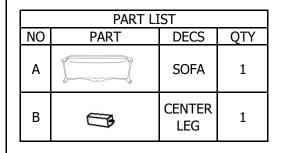

## ASSEMBLY INSTRUCTION FOR ACME FURNITURE 51050 SOFA

Thank you for purchasing this quality product. Be sure to check all packing material carefully for small parts which may come loose inside the carton during shipment. Identify and count all parts and metal hardware. Compare with the part list to be sure all parts are present, If any part(s) are missing or damage, please contact your local furniture dealer. For efficient and speedy service, please indicate the model number and code letter of part(s) needed.