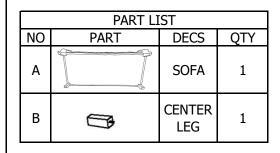

## ASSEMBLY INSTRUCTION FOR ACME FURNITURE 50690 SOFA

Thank you for purchasing this quality product. Be sure to check all packing material carefully for small parts which may come loose inside the carton during shipment. Identify and count all parts and metal hardware. Compare with the part list to be sure all parts are present, If any part(s) are missing or damage, please contact your local furniture dealer. For efficient and speedy service, please indicate the model number and code letter of part(s) needed.