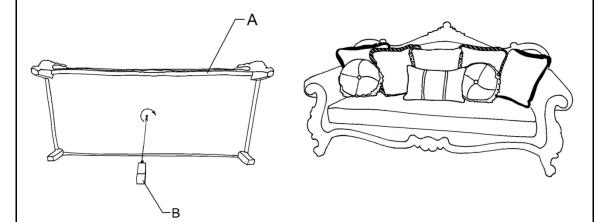

## STEP

- 1. Turn the sofa down on a smooth, soft surface to prevent scratching the finish.
- 2. Attach the center leg to the bottom of base as the diagram.
- 3. Tighten the center leg.

MADE IN CHINA