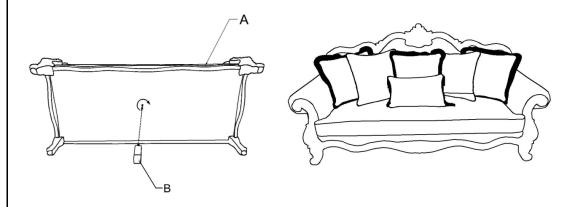

| PART LIST |      |               |     |
|-----------|------|---------------|-----|
| NO        | PART | DECS          | QTY |
| Α         |      | SOFA          | 1   |
| В         | ð    | CENTER<br>LEG | 1   |

## **STEP**

- 1. Turn the sofa down on a smooth, soft surface to prevent scratching the finish.
- 2. Attach the center leg to the bottom of base as the diagram.
- 3. Tighten the center leg.

MADE IN CHINA