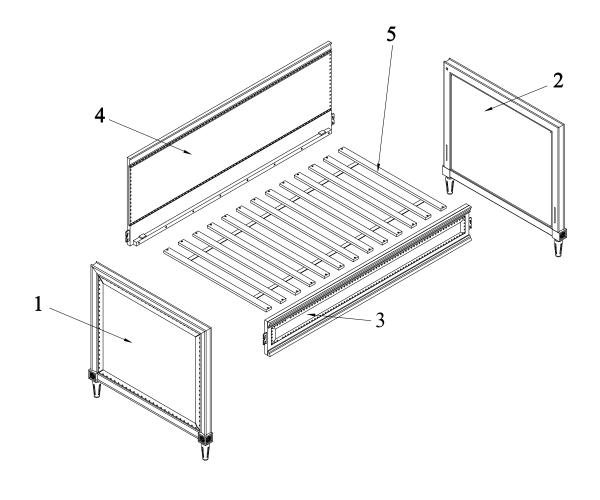

| PARTS LIST |         |                                  |       |  |
|------------|---------|----------------------------------|-------|--|
| NO.        | DIAGRAM | PART NAME                        | Q'Ty  |  |
| 1          | П       | Headboard (Left)                 | 1 pc  |  |
| 2          |         | Headboard (Right)                | 1 pc  |  |
| 3          |         | Front Rail                       | 1 pc  |  |
| 4          |         | Back Rail                        | 1 pc  |  |
| 5          |         | Completed Twin Slat (13pcs/1set) | 1 set |  |

**STEP 1:** HEADBOARD (Left + Right) ASSEMBLY

**STEP 2:** METAL CONNECT ASSEMBLY

**STEP 3:** COMPLETED TWIN SLAT ASSEMBLY