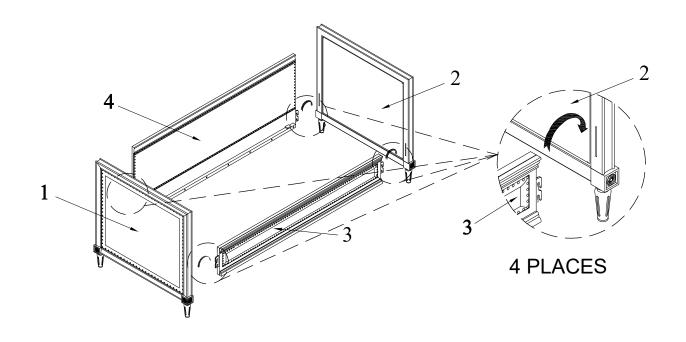

**STEP 1:** HEADBOARD (Left + Right) ASSEMBLY

**STEP 2:** METAL CONNECT ASSEMBLY

**STEP 3:** COMPLETED TWIN SLAT ASSEMBLY