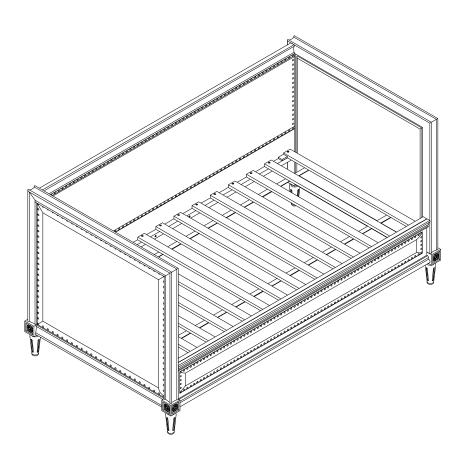

## **ASSEMBLY INSTRUCTIONS**

Item No: #39175

\*\*\* Thank you for purchasing this quality product. Be sure to check all packing materials carefully for small parts which may have come loose inside the carton during shipment. Identify and count all parts and compare with parts list below.

\*\*\* Assemble product on a flat, soft surface such as a carpet or cloth to prevent scratching the finish. Read all instruction and study the drawings carefully before starting the assembly process.



**IMPORTANT**: Do not tighten bolts completely until all bolts are completely lined up and inserted into holes

| PARTS LIST |         |                                  |       |  |
|------------|---------|----------------------------------|-------|--|
| NO.        | DIAGRAM | PART NAME                        | Q'Ty  |  |
| 1          | П       | Headboard (Left)                 | 1 pc  |  |
| 2          |         | Headboard (Right)                | 1 pc  |  |
| 3          |         | Front Rail                       | 1 pc  |  |
| 4          |         | Back Rail                        | 1 pc  |  |
| 5          |         | Completed Twin Slat (13pcs/1set) | 1 set |  |

| HARDWARE LIST |            |                    |        |  |
|---------------|------------|--------------------|--