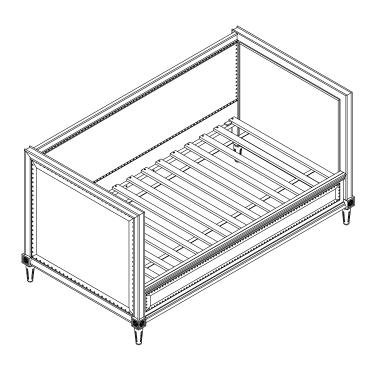

|         | Back Rail                        | 1 pc  |  |
| 5          |         | Completed Twin Slat (13pcs/1set) | 1 set |  |

| HARDWARE LIST |            |                    |        |  |
|---------------|------------|--------------------|--------|--|
| NO.           | DIAGRAM    | PART NAME          | Q'Ty   |  |
| A             | <b>(†)</b> | Screw: 4 * 30 (mm) | 26 pcs |  |
| В             | <b>(†)</b> | Screw: 4 * 20 (mm) | 4 pcs  |  |
| С             | <u> </u>   | Bolt 6.3 x 25 (mm) | 2pcs   |  |
| D             |            | Metal connect      | 2pcs   |  |
| E             |            | Allen Key (M4)     | 1 pc   |  |



**STEP 1:** HEADBOARD (Left + Right) ASSEMBLY



**STEP 2:** METAL CONNECT ASSEMBLY



**STEP 3:** COMPLETED TWIN SLAT ASSEMBLY



## **STEP 4**:



**ASSEMBLY IS COMPLETED**