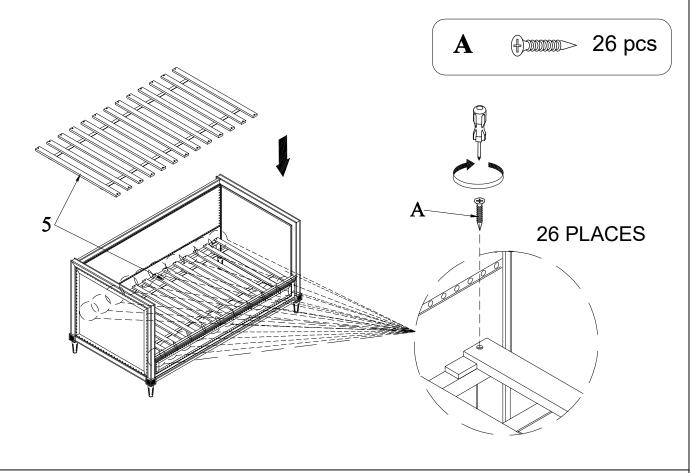

| PARTS LIST |         |                                  |       |  |
|------------|---------|----------------------------------|-------|--|
| NO.        | DIAGRAM | PART NAME                        | Q'Ty  |  |
| 1          | П       | Headboard (Left)                 | 1 pc  |  |
| 2          |         | Headboard (Right)                | 1 pc  |  |
| 3          |         | Front Rail                       | 1 pc  |  |
| 4          |         | Back Rail                        | 1 pc  |  |
| 5          |         | Completed Twin Slat (13pcs/1set) | 1 set |  |

| HARDWARE LIST |            |                    |        |  |
|---------------|------------|--------------------|--------|--|
| NO.           | DIAGRAM    | PART NAME          | Q'Ty   |  |
| A             | <b>(†)</b> | Screw: 4 * 30 (mm) | 26 pcs |  |
| В             | <b>(†)</b> | Screw: 4 * 20 (mm) | 4 pcs  |  |
| С             | <u> </u>   | Bolt 6.3 x 25 (mm) | 2pcs   |  |
| D             |            | Metal connect      | 2pcs   |  |
| E             |            | Allen Key (M4)     | 1 pc   |  |

**STEP 1:** HEADBOARD (Left + Right) ASSEMBLY

**STEP 2:** METAL CONNECT ASSEMBLY

**STEP 3:** COMPLETED TWIN SLAT ASSEMBLY