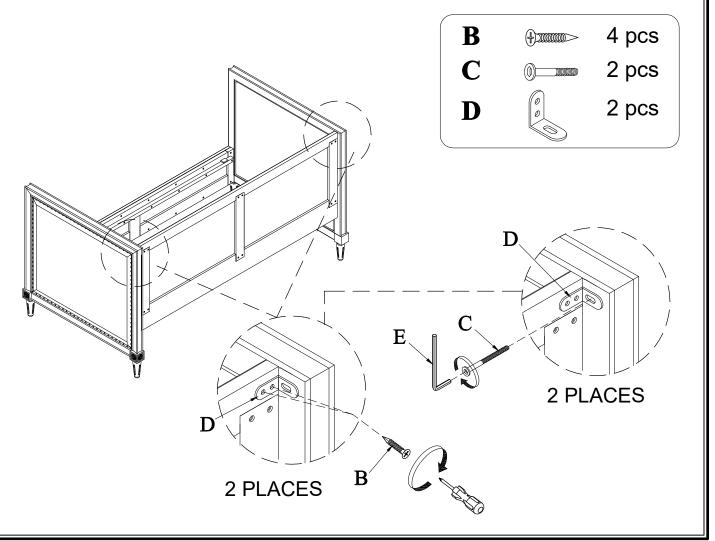

| HARDWARE LIST |            |                    |        |  |
|---------------|------------|--------------------|--------|--|
| NO.           | DIAGRAM    | PART NAME          | Q'Ty   |  |
| A             | <b>(†)</b> | Screw: 4 * 30 (mm) | 26 pcs |  |
| В             | <b>(†)</b> | Screw: 4 * 20 (mm) | 4 pcs  |  |
| С             | <u> </u>   | Bolt 6.3 x 25 (mm) | 2pcs   |  |
| D             |            | Metal connect      | 2pcs   |  |
| E             |            | Allen Key (M4)     | 1 pc   |  |

**STEP 1:** HEADBOARD (Left + Right) ASSEMBLY

**STEP 2:** METAL CONNECT ASSEMBLY

**STEP 3:** COMPLETED TWIN SLAT ASSEMBLY