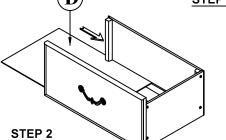

## ASSEMBLY INSTRUCTION MODEL: # 39151DAY BED - FOOTBOARD - DRAWERS

Thank you for purchasing this quality product. Be sure to check all packing material carefully for small parts which may have come loose inside the carton during shipment. Separate, identify and count all parts and metal hardware. Compare with parts list to be sure all parts are present. If any part(s) are missing or damaged, please contact your local furniture dealer. For efficient and speedy service, please indicate the model number and code letter of part(s) needed. \*\*\* **Do not fully tighten screws until fully assembled** \*\*\*