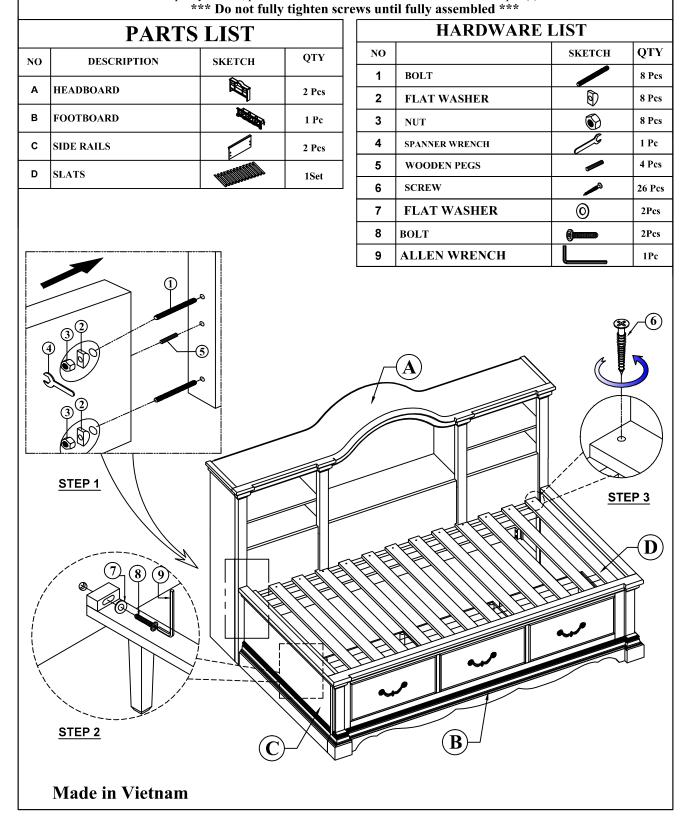

## ASSEMBLY INSTRUCTION MODEL: # 39150/51/52 DAY BED

Thank you for purchasing this quality product. Be sure to check all packing material carefully for small parts which may have come loose inside the carton during shipment. Separate, identify and count all parts and metal hardware. Compare with parts list to be sure all parts are present. If any part(s) are missing or damaged, please contact your local furniture dealer. For efficient and speedy service, please indicate the model number and code letter of part(s) needed.

| PARTS LIST |                        |                   |       | HARDWARE LIST |                |          |       |
|------------|------------------------|-------------------|-------|---------------|----------------|----------|-------|
| NO         | DESCRIPTION            | SKETCH            | QTY   | NO            | DESCRIPTION    | SKETCH   | QTY   |
| A          | DRAWER FRONT           |                   | 3 Pcs | 1             | PHILLIPS SCREW |          | 24Pcs |
| в          | BACK PANEL OF DRAWER   |                   | 3 Pcs | 2             | SCREW          | <b>^</b> | 6Pcs  |
| с          | SIDE PANEL OF DRAWER   |                   | 6 Pcs | 3             | SCREW          | A        | 3Pcs  |
| D          | BOTTOM PANEL OF DRAWER | $\langle \rangle$ | 3 Pcs | 4             | Runner         |          | 3Pcs  |