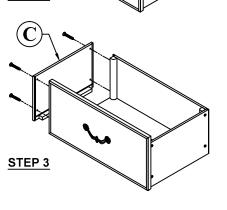

## ASSEMBLY INSTRUCTION MODEL: # 39151DAY BED - FOOTBOARD - DRAWERS

Thank you for purchasing this quality product. Be sure to check all packing material carefully for small parts which may have come loose inside the carton during shipment. Separate, identify and count all parts and metal hardware. Compare with parts list to be sure all parts are present. If any part(s) are missing or damaged, please contact your local furniture dealer. For efficient and speedy service, please indicate the model number and code letter of part(s) needed. \*\*\* **Do not fully tighten screws until fully assembled** \*\*\*

| PARTS LIST |                        |                   |       | HARDWARE LIST |                |          |       |
|------------|------------------------|-------------------|-------|---------------|----------------|----------|-------|
| NO         | DESCRIPTION            | SKETCH            | QTY   | NO            | DESCRIPTION    | SKETCH   | QTY   |
| A          | DRAWER FRONT           |                   | 3 Pcs | 1             | PHILLIPS SCREW |          | 24Pcs |
| в          | BACK PANEL OF DRAWER   |                   | 3 Pcs | 2             | SCREW          | <b>^</b> | 6Pcs  |
| с          | SIDE PANEL OF DRAWER   |                   | 6 Pcs | 3             | SCREW          | A        | 3Pcs  |
| D          | BOTTOM PANEL OF DRAWER | $\langle \rangle$ | 3 Pcs | 4             | Runner         |          | 3Pcs  |