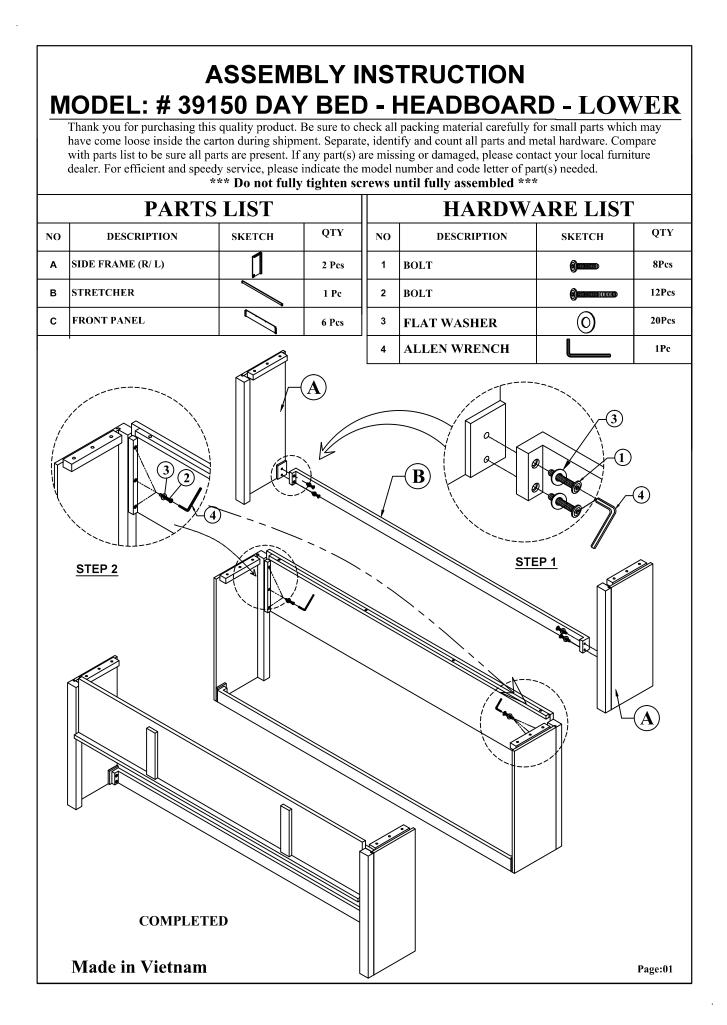

## ASSEMBLY INSTRUCTION MODEL: # 39150 DAY BED - HEADBOARD - UPPER

Thank you for purchasing this quality product. Be sure to check all packing material carefully for small parts which may have come loose inside the carton during shipment. Separate, identify and count all parts and metal hardware. Compare with parts list to be sure all parts are present. If any part(s) are missing or damaged, please contact your local furniture dealer. For efficient and speedy service, please indicate the model number and code letter of part(s) needed. \*\*\* Do not fully tighten screws until fully assembled \*\*\*