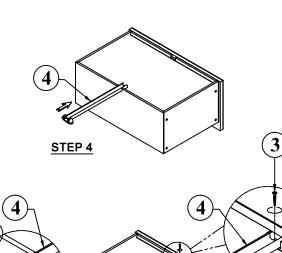

## ASSEMBLY INSTRUCTION MODEL: # 39151DAY BED - FOOTBOARD - DRAWERS

Thank you for purchasing this quality product. Be sure to check all packing material carefully for small parts which may have come loose inside the carton during shipment. Separate, identify and count all parts and metal hardware. Compare with parts list to be sure all parts are present. If any part(s) are missing or damaged, please contact your local furniture dealer. For efficient and speedy service, please indicate the model number and code letter of part(s) needed. \*\*\* **Do not fully tighten screws until fully assembled** \*\*\*

| PARTS LIST |                        |                   |       | HARDWARE LIST |                |          |       |
|------------|------------------------|-------------------|-------|---------------|----------------|----------|-------|
| NO         | DESCRIPTION            | SKETCH            | QTY   | NO            | DESCRIPTION    | SKETCH   | QTY   |
| A          | DRAWER FRONT           |                   | 3 Pcs | 1             | PHILLIPS SCREW |          | 24Pcs |
| в          | BACK PANEL OF DRAWER   |                   | 3 Pcs | 2             | SCREW          | <b>^</b> | 6Pcs  |
| с          | SIDE PANEL OF DRAWER   |                   | 6 Pcs | 3             | SCREW          | A        | 3Pcs  |
| D          | BOTTOM PANEL OF DRAWER | $\langle \rangle$ | 3 Pcs | 4             | Runner         |          | 3Pcs  |