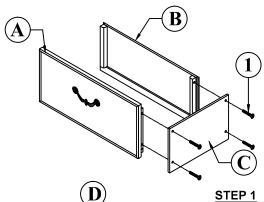

## ASSEMBLY INSTRUCTION MODEL: # 39151DAY BED - FOOTBOARD - DRAWERS

Thank you for purchasing this quality product. Be sure to check all packing material carefully for small parts which may have come loose inside the carton during shipment. Separate, identify and count all parts and metal hardware. Compare with parts list to be sure all parts are present. If any part(s) are missing or damaged, please contact your local furniture dealer. For efficient and speedy service, please indicate the model number and code letter of part(s) needed. \*\*\* **Do not fully tighten screws until fully assembled** \*\*\*

## ASSEMBLY INSTRUCTION MODEL: # 39151 DAY BED - FOOTBOARD

Thank you for purchasing this quality product. Be sure to check all packing material carefully for small parts which may have come loose inside the carton during shipment. Separate, identify and count all parts and metal hardware. Compare with parts list to be sure all parts are present. If any part(s) are missing or damaged, please contact your local furniture dealer. For efficient and speedy service, please indicate the model number and collecter of part(s) needed.