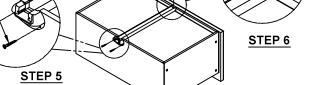

## ASSEMBLY INSTRUCTION MODEL: # 39151DAY BED - FOOTBOARD - DRAWERS

Thank you for purchasing this quality product. Be sure to check all packing material carefully for small parts which may have come loose inside the carton during shipment. Separate, identify and count all parts and metal hardware. Compare with parts list to be sure all parts are present. If any part(s) are missing or damaged, please contact your local furniture dealer. For efficient and speedy service, please indicate the model number and code letter of part(s) needed. \*\*\* **Do not fully tighten screws until fully assembled** \*\*\*

| PARTS LIST |                        |                   |       | HARDWARE LIST |                |          |       |
|------------|------------------------|-------------------|-------|---------------|----------------|----------|-------|
| NO         | DESCRIPTION            | SKETCH            | QTY   | NO            | DESCRIPTION    | SKETCH   | QTY   |
| A          | DRAWER FRONT           |                   | 3 Pcs | 1             | PHILLIPS SCREW |          | 24Pcs |
| в          | BACK PANEL OF DRAWER   |                   | 3 Pcs | 2             | SCREW          | <b>^</b> | 6Pcs  |
| с          | SIDE PANEL OF DRAWER   |                   | 6 Pcs | 3             | SCREW          | A        | 3Pcs  |
| D          | BOTTOM PANEL OF DRAWER | $\langle \rangle$ | 3 Pcs | 4             | Runner         |          | 3Pcs  |