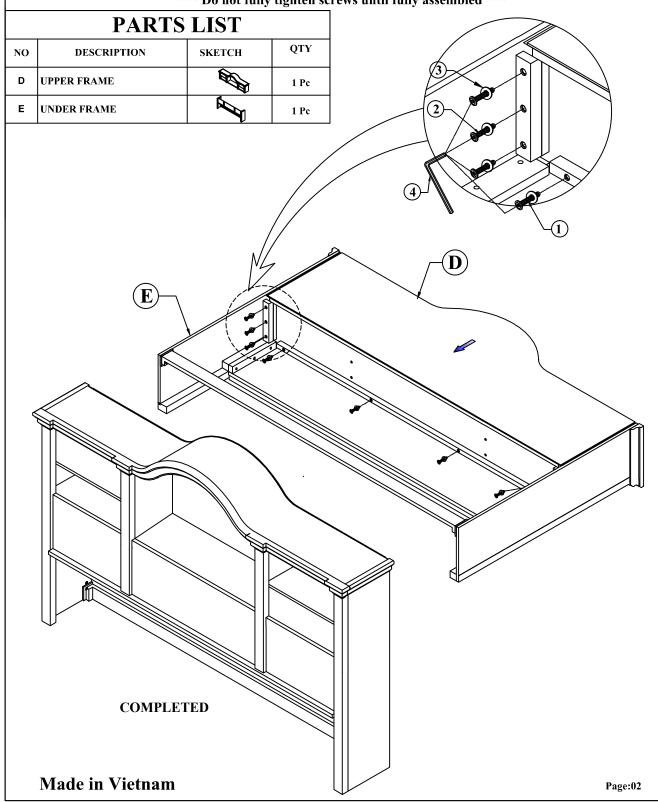

## ASSEMBLY INSTRUCTION MODEL: # 39150 DAY BED - HEADBOARD - UPPER

Thank you for purchasing this quality product. Be sure to check all packing material carefully for small parts which may have come loose inside the carton during shipment. Separate, identify and count all parts and metal hardware. Compare with parts list to be sure all parts are present. If any part(s) are missing or damaged, please contact your local furniture dealer. For efficient and speedy service, please indicate the model number and code letter of part(s) needed. \*\*\* Do not fully tighten screws until fully assembled \*\*\*