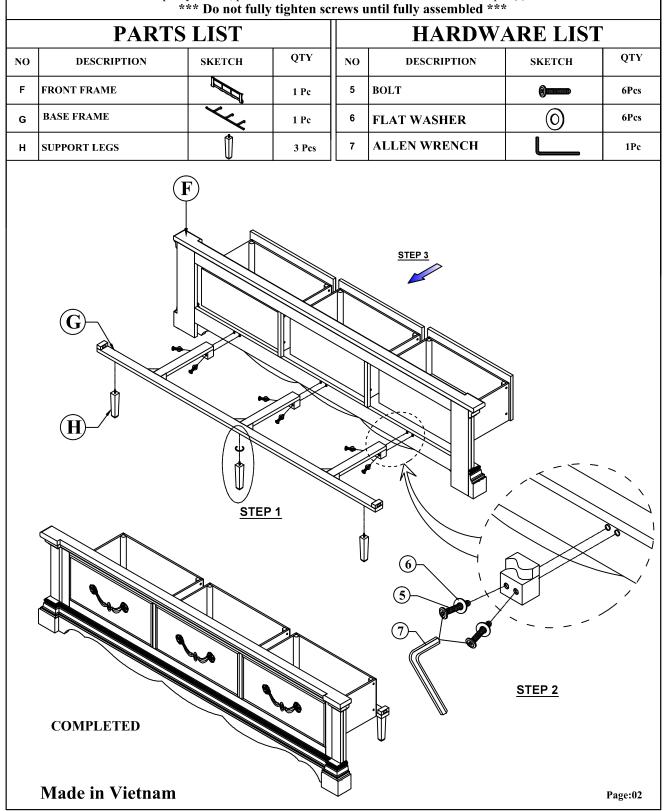

## ASSEMBLY INSTRUCTION MODEL: # 39151DAY BED - FOOTBOARD - DRAWERS

Thank you for purchasing this quality product. Be sure to check all packing material carefully for small parts which may have come loose inside the carton during shipment. Separate, identify and count all parts and metal hardware. Compare with parts list to be sure all parts are present. If any part(s) are missing or damaged, please contact your local furniture dealer. For efficient and speedy service, please indicate the model number and code letter of part(s) needed. \*\*\* **Do not fully tighten screws until fully assembled** \*\*\*

| PARTS LIST |                        |                   |       | HARDWARE LIST |                |          |       |
|------------|------------------------|-------------------|-------|---------------|----------------|----------|-------|
| NO         | DESCRIPTION            | SKETCH            | QTY   | NO            | DESCRIPTION    | SKETCH   | QTY   |
| A          | DRAWER FRONT           |                   | 3 Pcs | 1             | PHILLIPS SCREW |          | 24Pcs |
| в          | BACK PANEL OF DRAWER   |                   | 3 Pcs | 2             | SCREW          | <b>^</b> | 6Pcs  |
| с          | SIDE PANEL OF DRAWER   |                   | 6 Pcs | 3             | SCREW          | A        | 3Pcs  |
| D          | BOTTOM PANEL OF DRAWER | $\langle \rangle$ | 3 Pcs | 4             | Runner         |          | 3Pcs  |