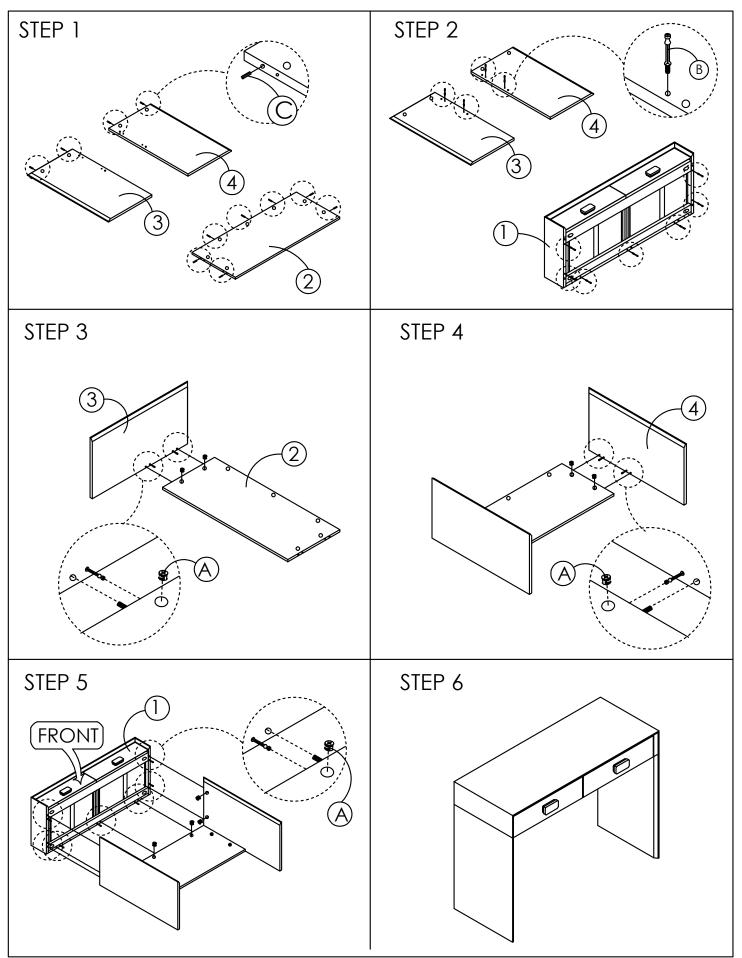

| COMPONENT PARTS |              |      |            |
|-----------------|--------------|------|------------|
| DESCRIPTION     | PART NAME    |      | Q'TY (PCS) |
| 1               | TOP PANEL    | elei | 1          |
| 2               | CENTER PANEL |      | 1          |
| 3               | LEFT PANEL   |      | 1          |
| (4)             | RIGHT PANEL  |      | 1          |

\*\*\*Do not fully tighten screws until fully assembled\*\*\*