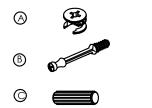

## HARDWARES REQUIRED

MINIFIX - 11PC

QULCK FIX -11PCS

WOOD DOWEL Ø8 x 30mm -11PCS

Attention:

\*\*\* Some number parts listed on the instruction sheet may not be in parts bag as they may already be assembled. Carefully check parts and packing materials prior to ordering replacements. How to assemble: