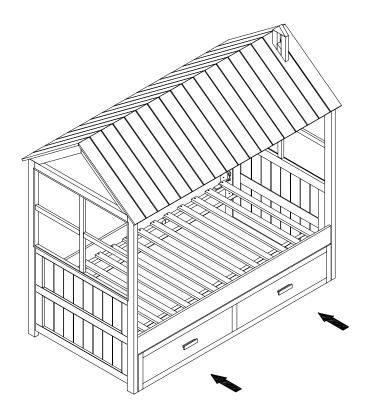

|                         | Wheel                        | 4 pcs |  |
| G             |                         | Handle                       | 2 pcs |  |
| H             | Commission              | Bolt                         | 4 pcs |  |
| I             | 0                       | Flat Washer                  | 4 pcs |  |
| J             |                         | Wood Dowel 10 x 40 (mm)      | 2 pcs |  |
| K             |                         | Allen Key (M4)               | 1 pc  |  |





**STEP 2:** FRONT, BACK & SIDE TRUNDLE BED ASSEMBLY



STEP 3: SLAT ASSEMBLY

6 PLACES

B 6 pcs

**STEP 4:** COMPLETE BOTTOM PANEL ASSEMBLY



STEP 5: "L" SHAPE CONNECTION BRACKET ASSEMBLY



## STEP 6:

IF ADD PARTITION (3PCS), AND THEN CAN BE USING 2 DRAWERS







## **STEP 9:**



**ASSEMBLY IS COMPLETED**