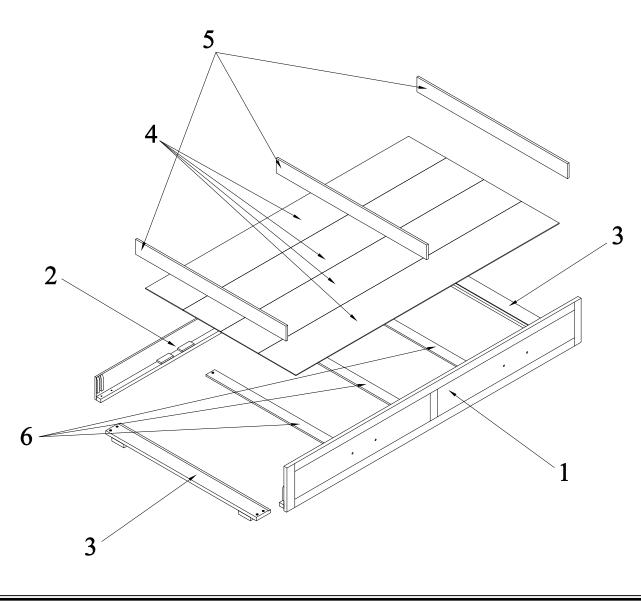

| PARTS LIST |              |                                   |       |  |
|------------|--------------|-----------------------------------|-------|--|
| No         | DIAGRAM      | PART NAME                         | Q'Ty  |  |
| 1          |              | Front trundle bed                 | 1 pc  |  |
| 2          | and the same | Back trundle bed                  | 1 pc  |  |
| 3          |              | Side trundle bed                  | 2 pcs |  |
| 4          |              | Complete bottom panel (4pcs/1set) | 1 set |  |
| 5          |              | Partition                         | 3 pcs |  |
| 6          |              | Slat                              | 3 pcs |  |

| HARDWARE LIST |                         |                              |       |  |
|---------------|-------------------------|------------------------------|-------|--|
| No            | DIAGRAM                 | PART NAME                    | Q'Ty  |  |
| A             | (I)                     | Bolt: 6.3 * 35 (mm)          | 8 pcs |  |
| В             | ( <del>)</del> )))))))> | Screw: 4 * 30 (mm)           | 6 pcs |  |
| C             | <b>(†)</b>              | Screw: 4 * 20 (mm)           | 8 pcs |  |
| D             | <b>(†)111111</b>        | Screw: 4 * 15 (mm)           | 8 pcs |  |
| E             |                         | "L" shape connection bracket | 2 pcs |  |
| F             |                         | Wheel                        | 4 pcs |  |
| G             |                         | Handle                       | 2 pcs |  |
| H             | Commission              | Bolt                         | 4 pcs |  |
| I             | 0                       | Flat Washer                  | 4 pcs |  |
| J             |                         | Wood Dowel 10 x 40 (mm)      | 2 pcs |  |
| K             |                         | Allen Key (M4)               | 1 pc  |  |