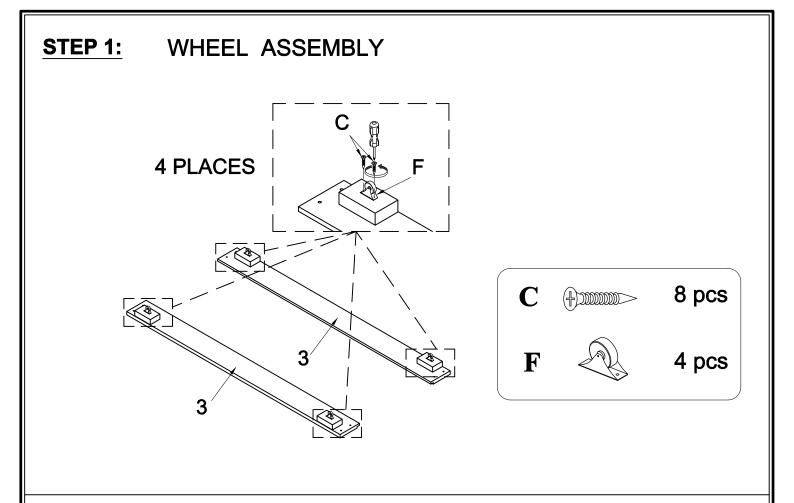

| HARDWARE LIST |                         |                              |       |  |
|---------------|-------------------------|------------------------------|-------|--|
| No            | DIAGRAM                 | PART NAME                    | Q'Ty  |  |
| A             | (I)                     | Bolt: 6.3 * 35 (mm)          | 8 pcs |  |
| В             | ( <del>)</del> )))))))> | Screw: 4 * 30 (mm)           | 6 pcs |  |
| C             | <b>(†)</b>              | Screw: 4 * 20 (mm)           | 8 pcs |  |
| D             | <b>(†)111111</b>        | Screw: 4 * 15 (mm)           | 8 pcs |  |
| E             |                         | "L" shape connection bracket | 2 pcs |  |
| F             |                         | Wheel                        | 4 pcs |  |
| G             |                         | Handle                       | 2 pcs |  |
| H             | Commission              | Bolt                         | 4 pcs |  |
| I             | 0                       | Flat Washer                  | 4 pcs |  |
| J             |                         | Wood Dowel 10 x 40 (mm)      | 2 pcs |  |
| K             |                         | Allen Key (M4)               | 1 pc  |  |

**STEP 2:** FRONT, BACK & SIDE TRUNDLE BED ASSEMBLY

STEP 3: SLAT ASSEMBLY

6 PLACES

B 6 pcs

**STEP 4:** COMPLETE BOTTOM PANEL ASSEMBLY

STEP 5: "L" SHAPE CONNECTION BRACKET ASSEMBLY