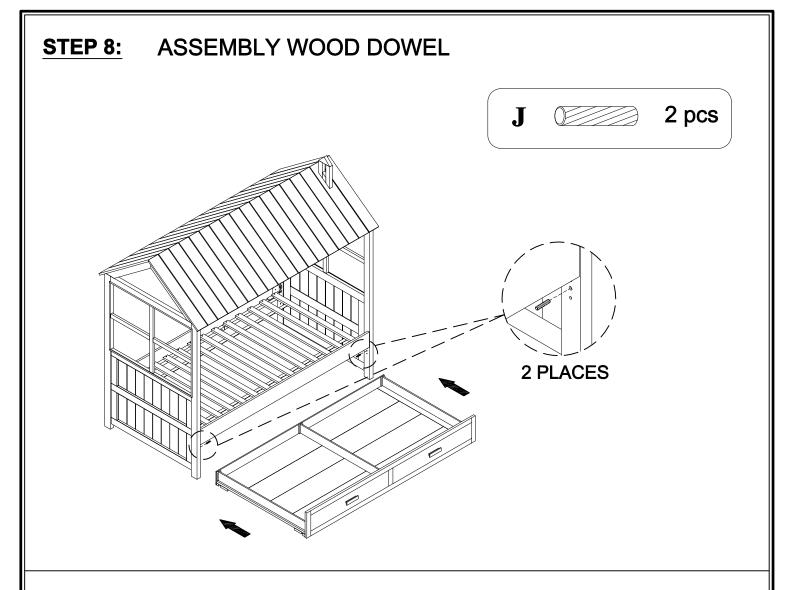

| HARDWARE LIST |                         |                              |       |  |
|---------------|-------------------------|------------------------------|-------|--|
| No            | DIAGRAM                 | PART NAME                    | Q'Ty  |  |
| A             | (I)                     | Bolt: 6.3 * 35 (mm)          | 8 pcs |  |
| В             | ( <del>)</del> )))))))> | Screw: 4 * 30 (mm)           | 6 pcs |  |
| C             | <b>(†)</b>              | Screw: 4 * 20 (mm)           | 8 pcs |  |
| D             | <b>(†)111111</b>        | Screw: 4 * 15 (mm)           | 8 pcs |  |
| E             |                         | "L" shape connection bracket | 2 pcs |  |
| F             |                         | Wheel                        | 4 pcs |  |
| G             |                         | Handle                       | 2 pcs |  |
| H             | Commission              | Bolt                         | 4 pcs |  |
| I             | 0                       | Flat Washer                  | 4 pcs |  |
| J             |                         | Wood Dowel 10 x 40 (mm)      | 2 pcs |  |
| K             |                         | Allen Key (M4)               | 1 pc  |  |

## STEP 6:

IF ADD PARTITION (3PCS), AND THEN CAN BE USING 2 DRAWERS