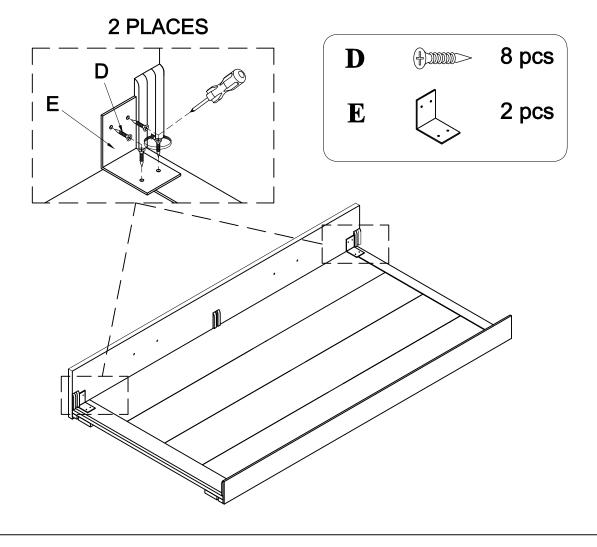

| HARDWARE LIST |                         |                              |       |  |
|---------------|-------------------------|------------------------------|-------|--|
| No            | DIAGRAM                 | PART NAME                    | Q'Ty  |  |
| A             | (I)                     | Bolt: 6.3 * 35 (mm)          | 8 pcs |  |
| В             | ( <del>)</del> )))))))> | Screw: 4 * 30 (mm)           | 6 pcs |  |
| C             | <b>(†)</b>              | Screw: 4 * 20 (mm)           | 8 pcs |  |
| D             | <b>(†)111111</b>        | Screw: 4 * 15 (mm)           | 8 pcs |  |
| E             |                         | "L" shape connection bracket | 2 pcs |  |
| F             |                         | Wheel                        | 4 pcs |  |
| G             |                         | Handle                       | 2 pcs |  |
| H             | Commission              | Bolt                         | 4 pcs |  |
| I             | 0                       | Flat Washer                  | 4 pcs |  |
| J             |                         | Wood Dowel 10 x 40 (mm)      | 2 pcs |  |
| K             |                         | Allen Key (M4)               | 1 pc  |  |

**STEP 2:** FRONT, BACK & SIDE TRUNDLE BED ASSEMBLY

STEP 3: SLAT ASSEMBLY

6 PLACES

B 6 pcs

**STEP 4:** COMPLETE BOTTOM PANEL ASSEMBLY

STEP 5: "L" SHAPE CONNECTION BRACKET ASSEMBLY