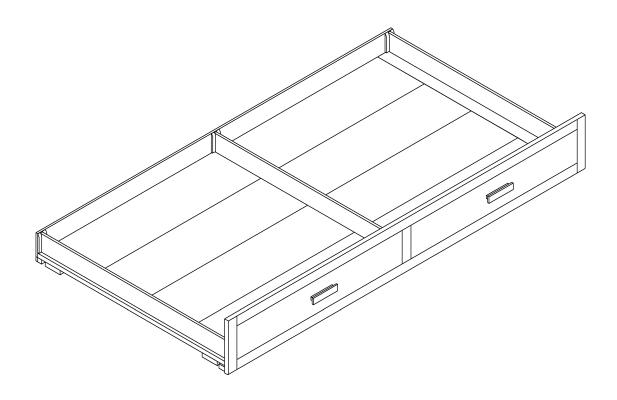

## **ASSEMBLY INSTRUCTIONS**

Item No: #37173

\*\*\* Thank you for purchasing this quality product. Be sure to check all packing materials carefully for small parts which may have come loose inside the carton during shipment. Identify and count all parts and compare with parts list below.

\*\*\* Assemble product on a flat, soft surface such as a carpet or cloth to prevent scratching the finish. Read all instruction and study the drawings carefully before starting the assembly process.



**IMPORTANT**: Do not tighten bolts completely until all bolts are completely lined up and inserted into holes

| PARTS LIST |              |                                   |       |  |
|------------|--------------|-----------------------------------|-------|--|
| No         | DIAGRAM      | PART NAME                         | Q'Ty  |  |
| 1          |              | Front trundle bed                 | 1 pc  |  |
| 2          | and the same | Back trundle bed                  | 1 pc  |  |
| 3          |              | Side trundle bed                  | 2 pcs |  |
| 4          |              | Complete bottom panel (4pcs/1set) | 1 set |  |
| 5          |              | Partition                         | 3 pcs |  |
| 6          |              | Slat                              | 3 pc