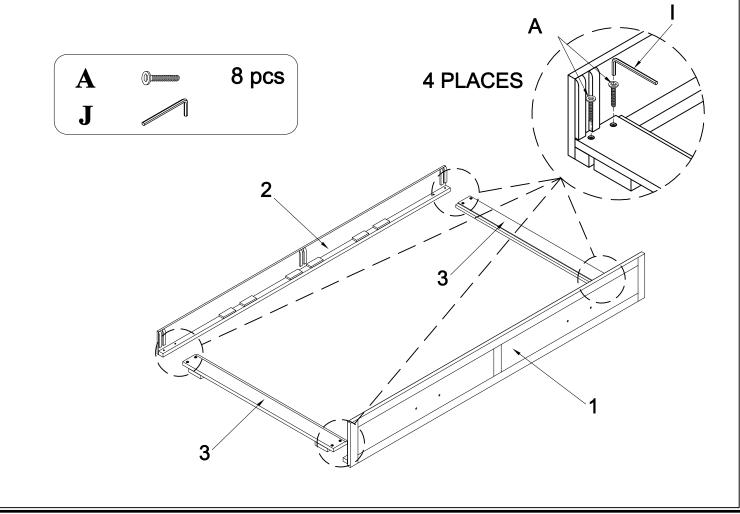

| HARDWARE LIST |                         |                              |       |  |
|---------------|-------------------------|------------------------------|-------|--|
| No            | DIAGRAM                 | PART NAME                    | Q'Ty  |  |
| A             | (I)                     | Bolt: 6.3 * 35 (mm)          | 8 pcs |  |
| В             | ( <del>)</del> )))))))> | Screw: 4 * 30 (mm)           | 6 pcs |  |
| C             | <b>(†)</b>              | Screw: 4 * 20 (mm)           | 8 pcs |  |
| D             | <b>(†)111111</b>        | Screw: 4 * 15 (mm)           | 8 pcs |  |
| E             |                         | "L" shape connection bracket | 2 pcs |  |
| F             |                         | Wheel                        | 4 pcs |  |
| G             |                         | Handle                       | 2 pcs |  |
| H             | Commission              | Bolt                         | 4 pcs |  |
| I             | 0                       | Flat Washer                  | 4 pcs |  |
| J             |                         | Wood Dowel 10 x 40 (mm)      | 2 pcs |  |
| K             |                         | Allen Key (M4)               | 1 pc  |  |

**STEP 2:** FRONT, BACK & SIDE TRUNDLE BED ASSEMBLY

STEP 3: SLAT ASSEMBLY

6 PLACES

B 6 pcs

**STEP 4:** COMPLETE BOTTOM PANEL ASSEMBLY

STEP 5: "L" SHAPE CONNECTION BRACKET ASSEMBLY