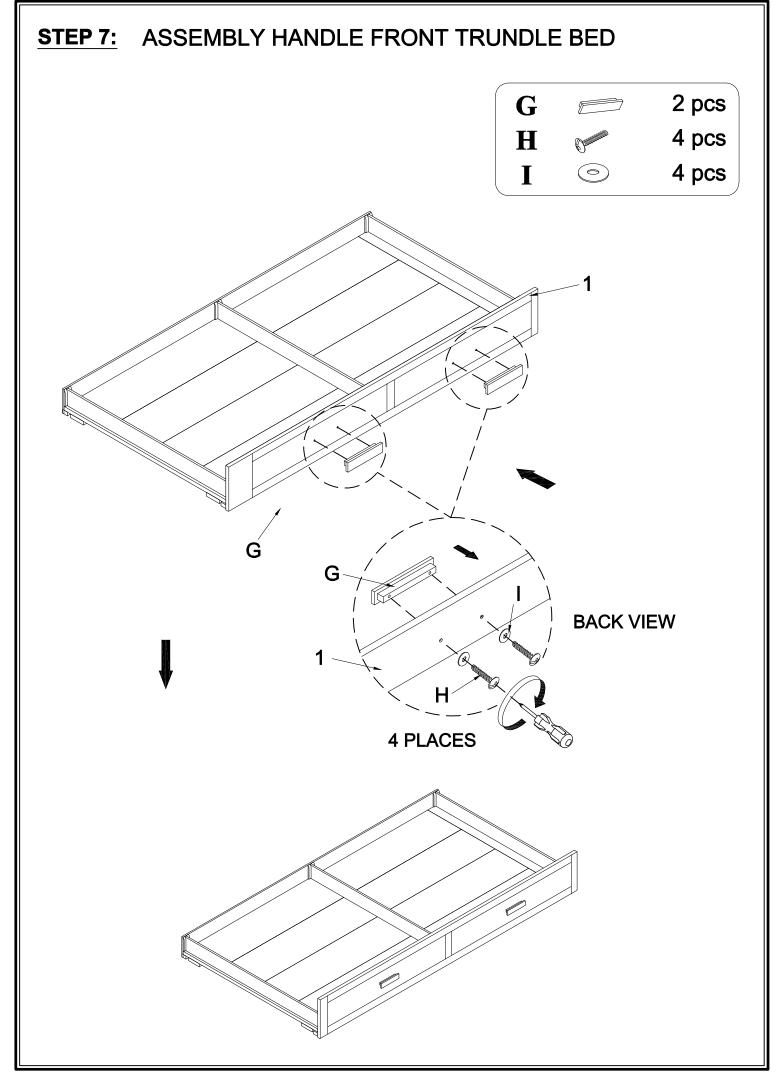

| HARDWARE LIST |                         |                              |       |  |
|---------------|-------------------------|------------------------------|-------|--|
| No            | DIAGRAM                 | PART NAME                    | Q'Ty  |  |
| A             | (I)                     | Bolt: 6.3 * 35 (mm)          | 8 pcs |  |
| В             | ( <del>)</del> )))))))> | Screw: 4 * 30 (mm)           | 6 pcs |  |
| C             | <b>(†)</b>              | Screw: 4 * 20 (mm)           | 8 pcs |  |
| D             | <b>(†)111111</b>        | Screw: 4 * 15 (mm)           | 8 pcs |  |
| E             |                         | "L" shape connection bracket | 2 pcs |  |
| F             |                         | Wheel                        | 4 pcs |  |
| G             |                         | Handle                       | 2 pcs |  |
| H             | Commission              | Bolt                         | 4 pcs |  |
| I             | 0                       | Flat Washer                  | 4 pcs |  |
| J             |                         | Wood Dowel 10 x 40 (mm)      | 2 pcs |  |
| K             |                         | Allen Key (M4)               | 1 pc  |  |