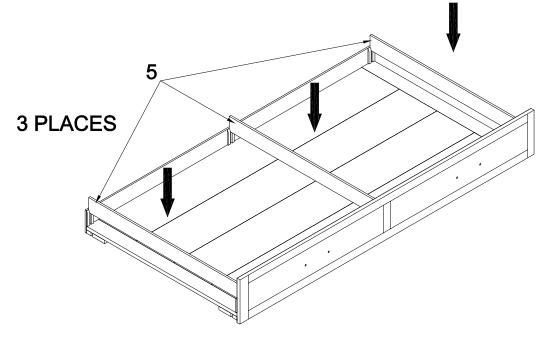

ket | 2 pcs |  |
| F             |                         | Wheel                        | 4 pcs |  |
| G             |                         | Handle                       | 2 pcs |  |
| H             | Commission              | Bolt                         | 4 pcs |  |
| I             | 0                       | Flat Washer                  | 4 pcs |  |
| J             |                         | Wood Dowel 10 x 40 (mm)      | 2 pcs |  |
| K             |                         | Allen Key (M4)               | 1 pc  |  |





**STEP 2:** FRONT, BACK & SIDE TRUNDLE BED ASSEMBLY



STEP 3: SLAT ASSEMBLY

6 PLACES

B 6 pcs

**STEP 4:** COMPLETE BOTTOM PANEL ASSEMBLY



STEP 5: "L" SHAPE CONNECTION BRACKET ASSEMBLY



## STEP 6:

IF ADD PARTITION (3PCS), AND THEN CAN BE USING 2 DRAWERS







## **STEP 9:**



**ASSEMBLY IS COMPLETED**