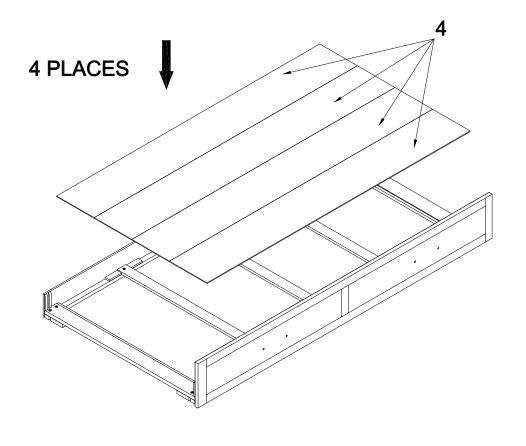

**STEP 2:** FRONT, BACK & SIDE TRUNDLE BED ASSEMBLY

STEP 3: SLAT ASSEMBLY

6 PLACES

B 6 pcs

**STEP 4:** COMPLETE BOTTOM PANEL ASSEMBLY

STEP 5: "L" SHAPE CONNECTION BRACKET ASSEMBLY