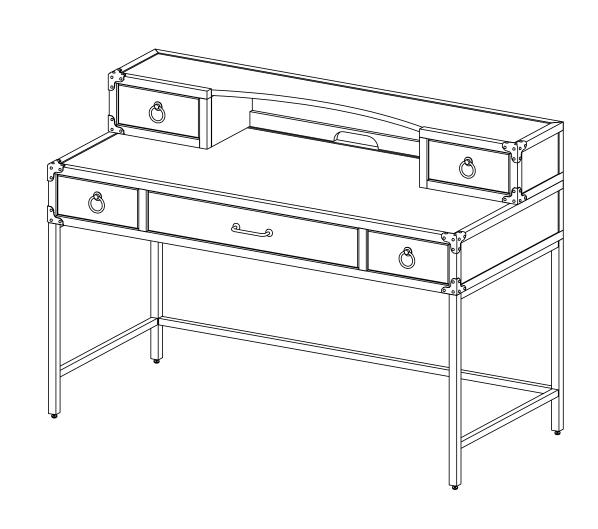

| PARTS LIST |         |                 |       |  |
|------------|---------|-----------------|-------|--|
| NO.        | DIAGRAM | PART NAME       | Q'Ty  |  |
| 1          |         | Front Leg Frame | 1 pc  |  |
| 2          | Ţ       | Back Leg Frame  | 1 pc  |  |
| 3          | F       | Upper Stretcher | 2 pcs |  |
| 4          |         | Lower Stretcher | 2 pcs |  |
| 5          |         | Computer Desk   | 1 pc  |  |
| 6          |         | Upper Desk      | 1 pc  |  |