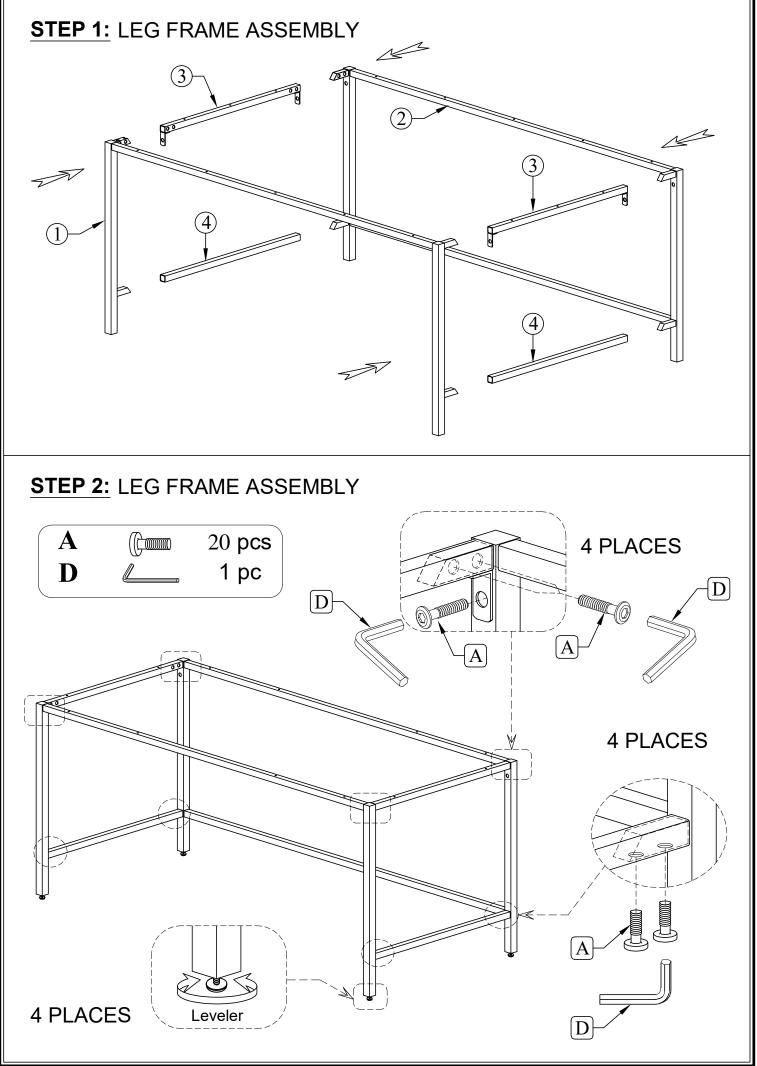

| PARTS LIST |         |                 |       |  |
|------------|---------|-----------------|-------|--|
| NO.        | DIAGRAM | PART NAME       | Q'Ty  |  |
| 1          |         | Front Leg Frame | 1 pc  |  |
| 2          | Ţ       | Back Leg Frame  | 1 pc  |  |
| 3          | F       | Upper Stretcher | 2 pcs |  |
| 4          |         | Lower Stretcher | 2 pcs |  |
| 5          |         | Computer Desk   | 1 pc  |  |
| 6          |         | Upper Desk      | 1 pc  |  |

| HARDWARE LIST |                                                    |                    |        |  |
|---------------|----------------------------------------------------|--------------------|--------|--|
| NO.           | DIAGRAM                                            | PART NAME          | Q'Ty   |  |
| Α             |                                                    | Bolt 6.3 x 15 (mm) | 20 pcs |  |
| В             | ( <del>)</del> ))))))))))))))))))))))))))))))))))) | Screw: 4 x 40 (mm) | 12 pcs |  |
| С             | ())                                                | Screw: 4 x 20 (mm) | 6 pcs  |  |
| D             |                                                    | Allen Key (M4)     | 1 pc   |  |