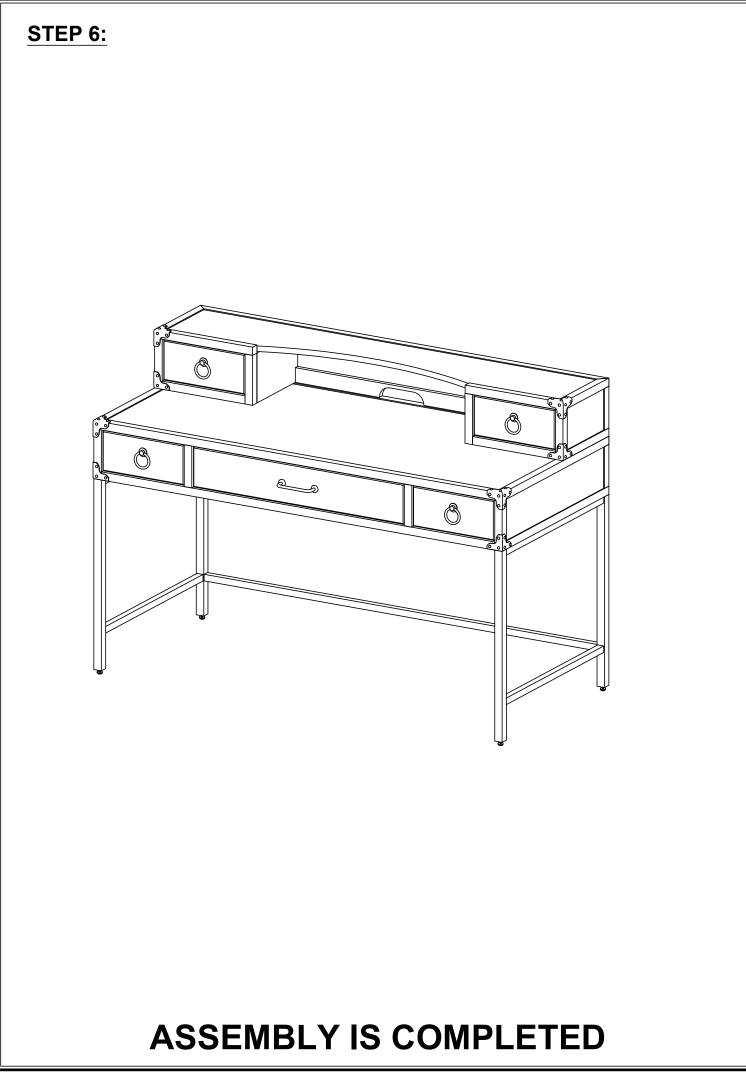

\*\*\* Assemble product on a flat, soft surface such as a carpet or cloth to prevent scratching the finish. Read all instruction and study the drawings carefully before starting the assembly process.

**IMPORTANT**: Do not tighten bolts completely until all bolts are completely lined up and inserted into holes