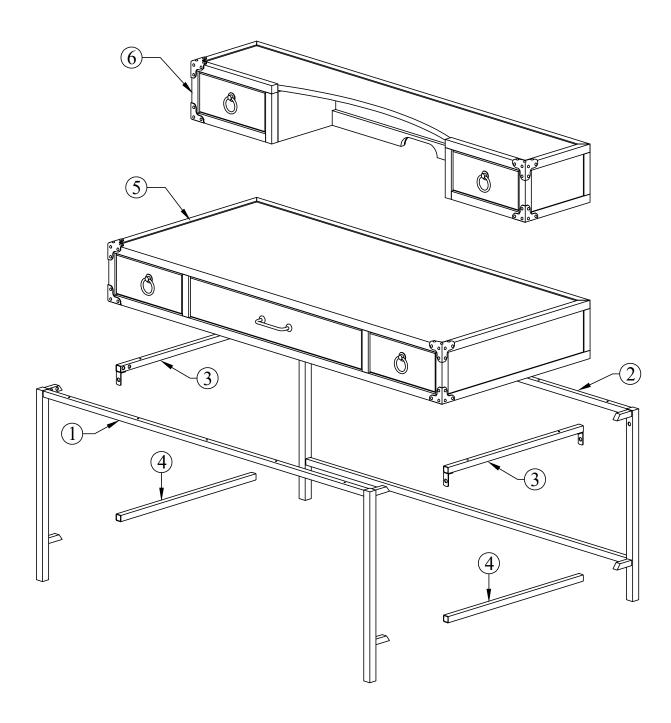

| PARTS LIST |         |                 |       |  |
|------------|---------|-----------------|-------|--|
| NO.        | DIAGRAM | PART NAME       | Q'Ty  |  |
| 1          |         | Front Leg Frame | 1 pc  |  |
| 2          | Ţ       | Back Leg Frame  | 1 pc  |  |
| 3          | F       | Upper Stretcher | 2 pcs |  |
| 4          |         | Lower Stretcher | 2 pcs |  |
| 5          |         | Computer Desk   | 1 pc  |  |
| 6          |         | Upper Desk      | 1 pc  |  |