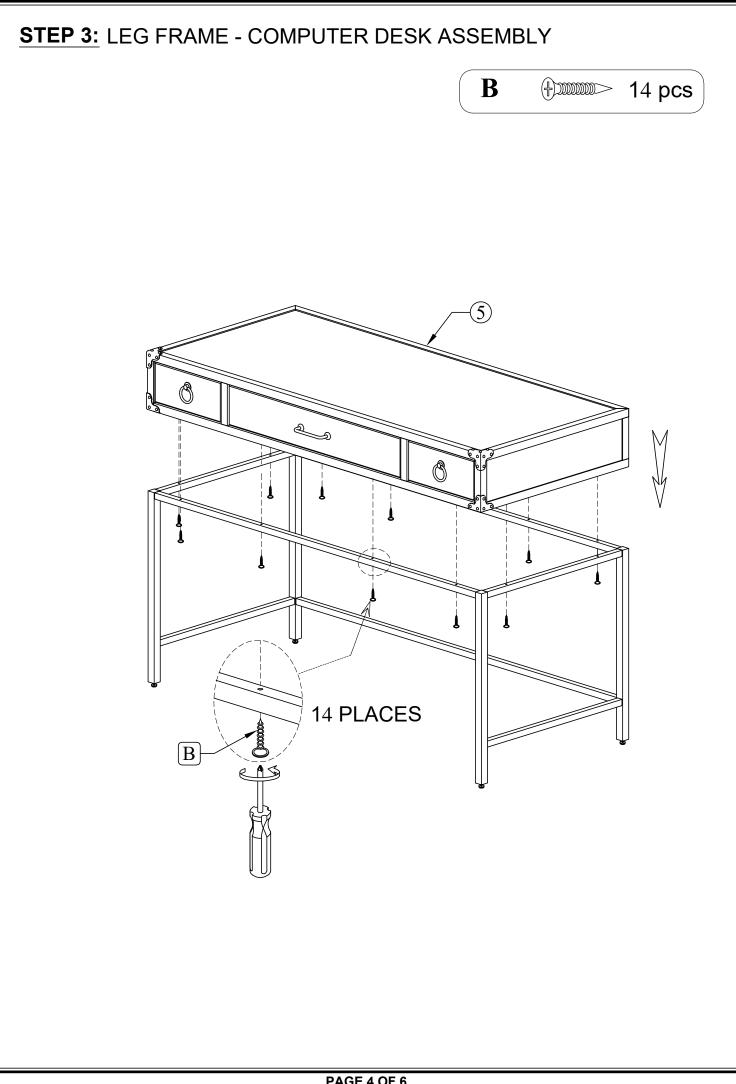

| HARDWARE LIST |                                                    |                    |        |  |
|---------------|----------------------------------------------------|--------------------|--------|--|
| NO.           | DIAGRAM                                            | PART NAME          | Q'Ty   |  |
| Α             |                                                    | Bolt 6.3 x 15 (mm) | 20 pcs |  |
| В             | ( <del>)</del> ))))))))))))))))))))))))))))))))))) | Screw: 4 x 40 (mm) | 12 pcs |  |
| С             | ())                                                | Screw: 4 x 20 (mm) | 6 pcs  |  |
| D             |                                                    | Allen Key (M4)     | 1 pc   |  |