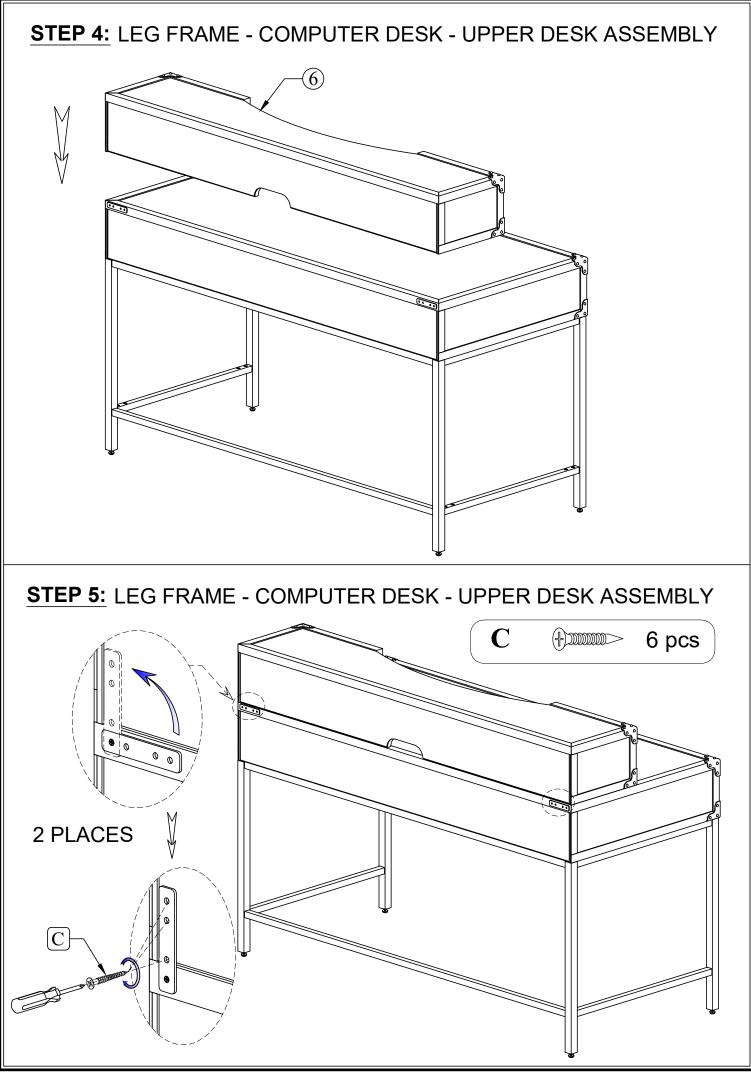

\*\*\* Assemble product on a flat, soft surface such as a carpet or cloth to prevent scratching the finish. Read all instruction and study the drawings carefully before starting the assembly process.

**IMPORTANT**: Do not tighten bolts completely until all bolts are completely lined up and inserted into holes