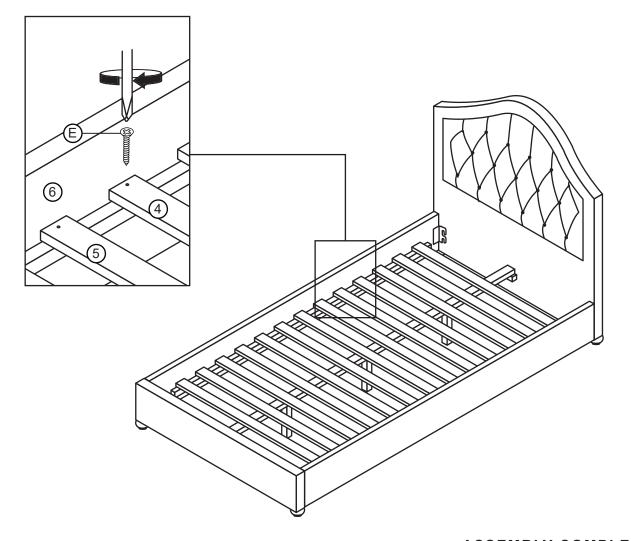

Ball           |          | 1   |
| В  | JCBC Bolt M6 x 30mm              |          | 8   |
| С  | JCBC Bolt M6 x 45mm              |          | 8   |
| D  | JCBC Bolt M6 x 60mm              |          | 3   |
| Е  | CSK Screw M4 x 32mm              |          | 28  |
| F  | Spring Washer M6 x 13 x 1.0      | <b>@</b> | 8   |
| G  | Flat Washer Medium M7 x 19 x 2.0 |          | 8   |
| Н  | Adjuster                         |          | 3   |



## **Attention:**

Revised Date 1: 09 / 10 / 2019 Revised Date 2: 05 / 12 / 2019

<sup>\*\*\*</sup> Some number parts listed on the instruction sheet may not be in parts bag as they may already be assembled. Carefully check parts and packing materials prior to ordering replacements.

# **HOW TO ASSEMBLE:**



# **HOW TO ASSEMBLE:**



## STEP: 5



# ASSEMBLY COMPLETE