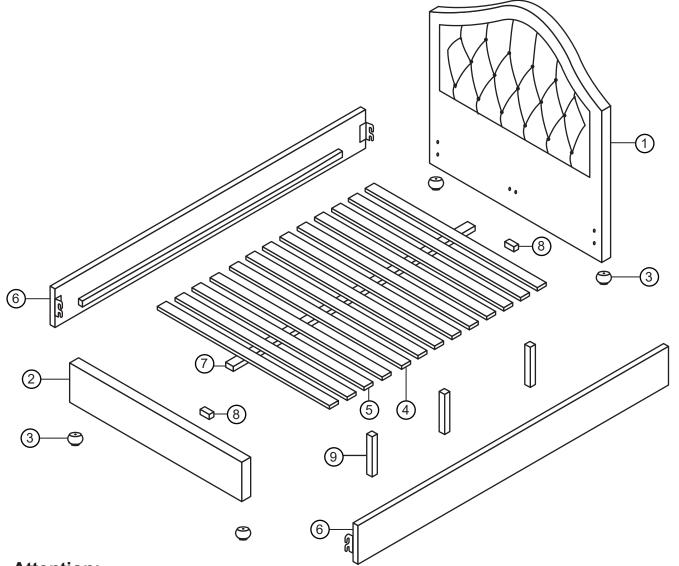

#### **PART LIST:**

| ВОХ# | PART# | DESCRIPTION         | QTY |
|------|-------|---------------------|-----|
| 1    | 1     | Headboard           | 1   |
|      | 2     | Footboard           | 1   |
| 2    | 3     | Bed Leg             | 4   |
|      | 4     | Slat with 2 Holes   | 10  |
|      | 5     | Slat with 3 Holes   | 3   |
|      | 6     | Side Rail           | 2   |
|      | 7     | Center Rail         | 1   |
|      | 8     | Center Rail Support | 2   |
|      | 9     | Leg Support         | 3   |

#### **HARDWARE LIST:**

| NO | DESCRIPTION                      |          | QTY |
|----|----------------------------------|----------|-----|
| Α  | Allen Key M4 With Ball           |          | 1   |
| В  | JCBC Bolt M6 x 30mm              |          | 8   |
| С  | JCBC Bolt M6 x 45mm              |          | 8   |
| D  | JCBC Bolt M6 x 60mm              |          | 3   |
| Е  | CSK Screw M4 x 32mm              |          | 28  |
| F  | Spring Washer M6 x 13 x 1.0      | <b>@</b> | 8   |
| G  | Flat Washer Medium M7 x 19 x 2.0 |          | 8   |
| Н  | Adjuster                         |          | 3   |