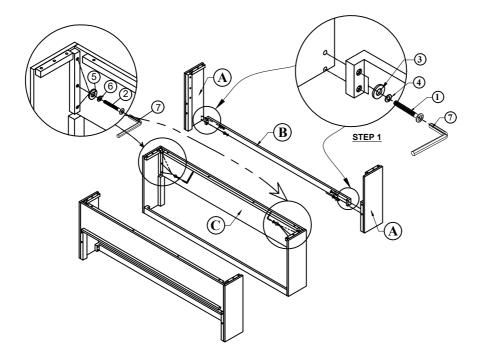

\*\*\* Do not fully tighten screws until fully assembled \*\*\*

| COMPONENT PARTS |                   |      |            |  |
|-----------------|-------------------|------|------------|--|
| DESCRIPTION     | PART NAME         |      | Q'TY (PCS) |  |
| A               | SIDE FRAME (R/ L) | ···· | 2          |  |
| B               | STRETCHER         |      | 1          |  |
| Ô               | FRONT PANEL       | Ŋ    | 1          |  |

### HARDWARE REQUIRED

| 1 |            | BOLT          | Ø1/4''*30mm   | 4  | PCS |
|---|------------|---------------|---------------|----|-----|
| 2 | () <b></b> | BOLT          | Ø5/16"*35mm   | 16 | PCS |
| 3 | 0          | FLAT WASHER   | Ø1/4"*19*2mm  | 4  | PCS |
| 4 | Ø          | SPRING WASHER | Ø1/4"*11*1mm  | 4  | PCS |
| 5 | 0          | FLAT WASHER   | Ø5/16"*19*2mm | 16 | PCS |
| 6 | Ø          | SPRING WASHER | Ø5/16"*13*1mm | 16 | PCS |
| 7 |            | ALLEN WRENCH  | M4            | 1  | PCS |