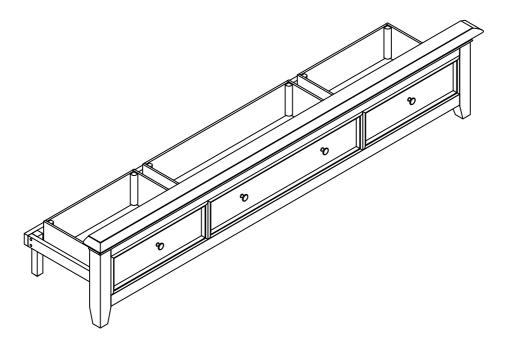

# ASSEMBLY INSTRUCTION S FOR ACME FURNITURE MODEL#30591 DAYBED FB-T

Thank you for purchasing this quality product. Be sure to check all packing material carefully for small parts which may have come loose inside the carton during shipment. Separate, identify and count all parts and metal hardware. Compare with parts list to be sure all parts are present. If any part(s) are missing or damaged, please contact your local furniture dealer. For efficient and speedy service, please indicate the model number and code letter of part(s) needed.

\*\*\* Do not fully tighten screws until fully assembled \*\*\*

| COMPONENT PARTS |                          |            |            |  |
|-----------------|--------------------------|------------|------------|--|
| DESCRIPTION     | PART NAME                |            | Q'TY (PCS) |  |
| A               | DRAWER FRONT             | Ø          | 3          |  |
| B               | BACK PANEL OF DRAWER     | $\square$  | 3          |  |
| C               | SIDE PANEL OF DRAWER (R) |            | 3          |  |
| D               | BOTTOM PANEL OF DRAWER   | $\bigcirc$ | 3          |  |
| E               | SIDE PANEL OF DRAWER (L) |            | 3          |  |