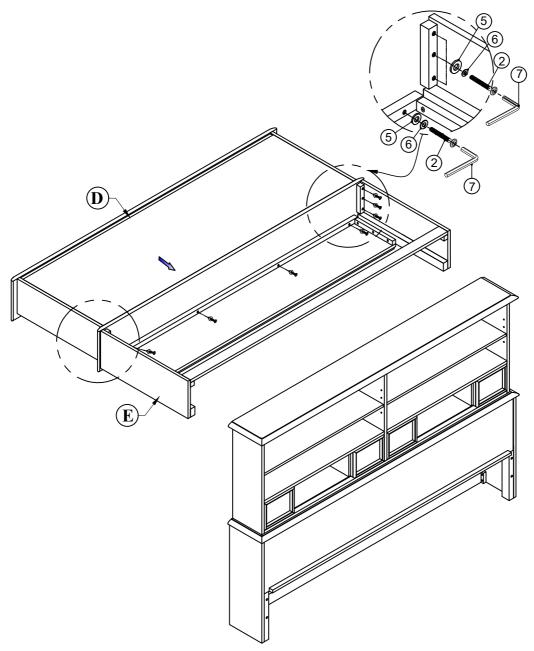

\*\*\* Do not fully tighten screws until fully assembled \*\*\*

| COMPONENT PARTS |             |            |  |  |
|-----------------|-------------|------------|--|--|
| DESCRIPTION     | PART NAME   | Q'TY (PCS) |  |  |
| D               | UPPER FRAME | 1          |  |  |
| E               | LOWER FRAME | 1          |  |  |