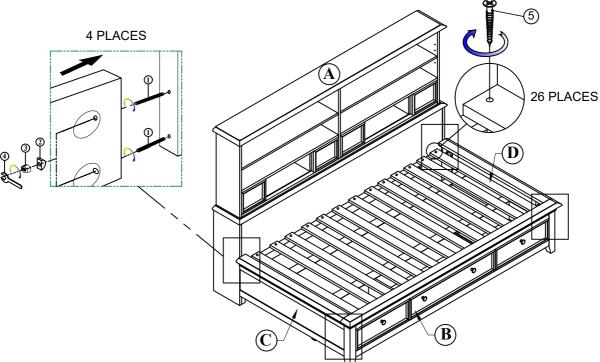

# ASSEMBLY INSTRUCTION S FOR ACME FURNITURE MODEL#30590/ 91/ 92 DAY BED-R-T

Thank you for purchasing this quality product. Be sure to check all packing material carefully for small parts which may have come loose inside the carton during shipment. Separate, identify and count all parts and metal hardware. Compare with parts list to be sure all parts are present. If any part(s) are missing or damaged, please contact your local furniture dealer. For efficient and speedy service, please indicate the model number and code letter of part(s) needed.

\*\*\* Do not fully tighten screws until fully assembled \*\*\*

| COMPONENT PARTS |            |            |  |
|-----------------|------------|------------|--|
| DESCRIPTION     | PART NAME  | Q'TY (PCS) |  |
| A               | HEADBOARD  | 1          |  |
| B               | FOOTBOARD  | 1          |  |
| Ô               | SIDE RAILS | 2          |  |
| D               | SLATS WWW  | 1          |  |

### HARDWARE REQUIRED

| (1) |              | BOLT           | Ø5/16*90   | 8  | PCS |
|-----|--------------|----------------|------------|----|-----|
| 2   | 9<br>9       | FLAT WASHER    | Ø5/16*29*8 | 8  | PCS |
| 3   | $\mathbf{S}$ | NUT            | Ø5/16*12*6 | 8  | PCS |
| 4   | ß            | SPANNER WRENCH | M12        | 1  | PCS |
| (5) |              | SCREW          | M4*35      | 26 | PCS |