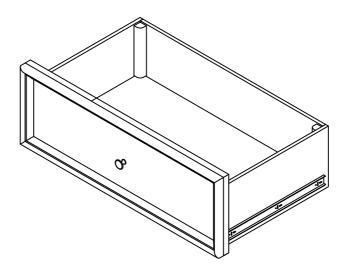

# ASSEMBLY INSTRUCTION S FOR ACME FURNITURE MODEL#30591 DAYBED FB-T

Thank you for purchasing this quality product. Be sure to check all packing material carefully for small parts which may have come loose inside the carton during shipment. Separate, identify and count all parts and metal hardware. Compare with parts list to be sure all parts are present. If any part(s) are missing or damaged, please contact your local furniture dealer. For efficient and speedy service, please indicate the model number and code letter of part(s) needed.

\*\*\* Do not fully tighten screws until fully assembled \*\*\*

| COMPONENT PARTS |                          |            |            |  |
|-----------------|--------------------------|------------|------------|--|
| DESCRIPTION     | PART NAME                |            | Q'TY (PCS) |  |
| A               | DRAWER FRONT             | Ø          | 3          |  |
| B               | BACK PANEL OF DRAWER     | $\square$  | 3          |  |
| C               | SIDE PANEL OF DRAWER (R) |            | 3          |  |
| D               | BOTTOM PANEL OF DRAWER   | $\bigcirc$ | 3          |  |
| E               | SIDE PANEL OF DRAWER (L) |            | 3          |  |