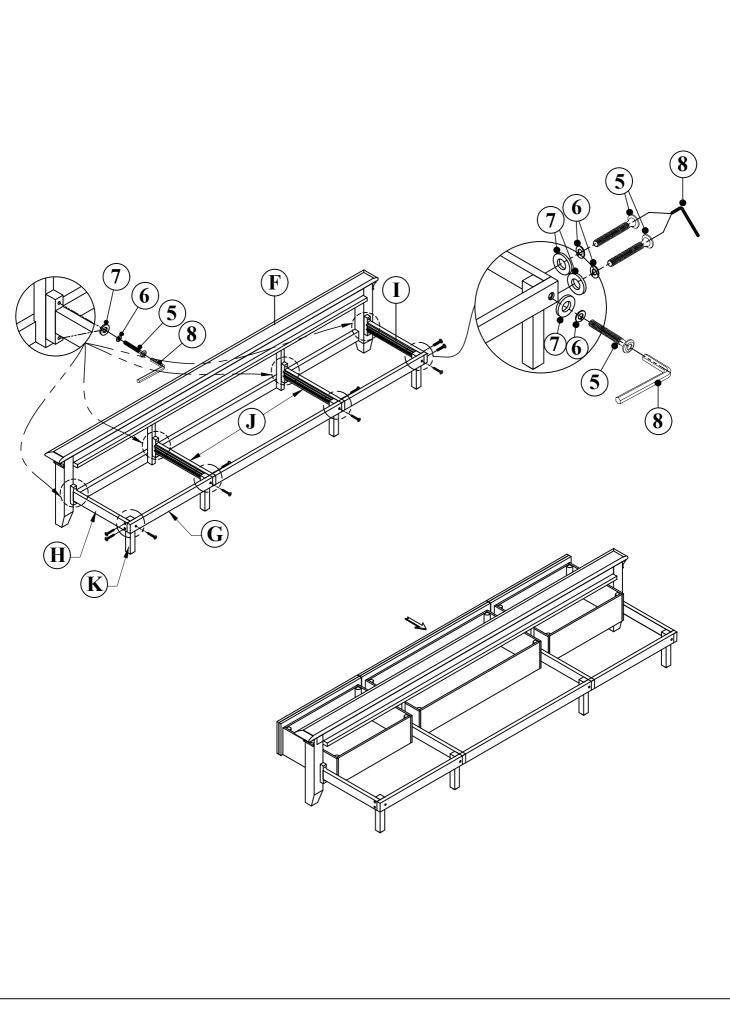

\*\*\* Do not fully tighten screws until fully assembled \*\*\*

| COMPONENT PARTS |                               |            |  |  |
|-----------------|-------------------------------|------------|--|--|
| DESCRIPTION     | PART NAME                     | Q'TY (PCS) |  |  |
| F               | FOOTBOARD                     | 1          |  |  |
| G               | CROSSBAR                      | 1          |  |  |
| H               | SIDE OF THE CROSSBAR (Right)  | 1          |  |  |
|                 | SIDE OF THE CROSSBAR (Left)   | 1          |  |  |
| J               | SIDE OF THE CROSSBAR (Middle) | 2          |  |  |
| K               | SUPPORT LEGS                  | 4          |  |  |

## HARDWARE REQUIRED

| 5 | () | BOLT          | Ø1/4*40mm      | 20 | PCS |
|---|----|---------------|----------------|----|-----|
| 6 | Ø  | SPRING WASHER | Ø1/4''*11*1mm  | 20 | PCS |
| 7 | 0  | FLAT WASHER   | Ø5/16''*16*1mm | 20 | PCS |
| 8 |    | ALLEN WRENCH  | M4             | 1  | PCS |