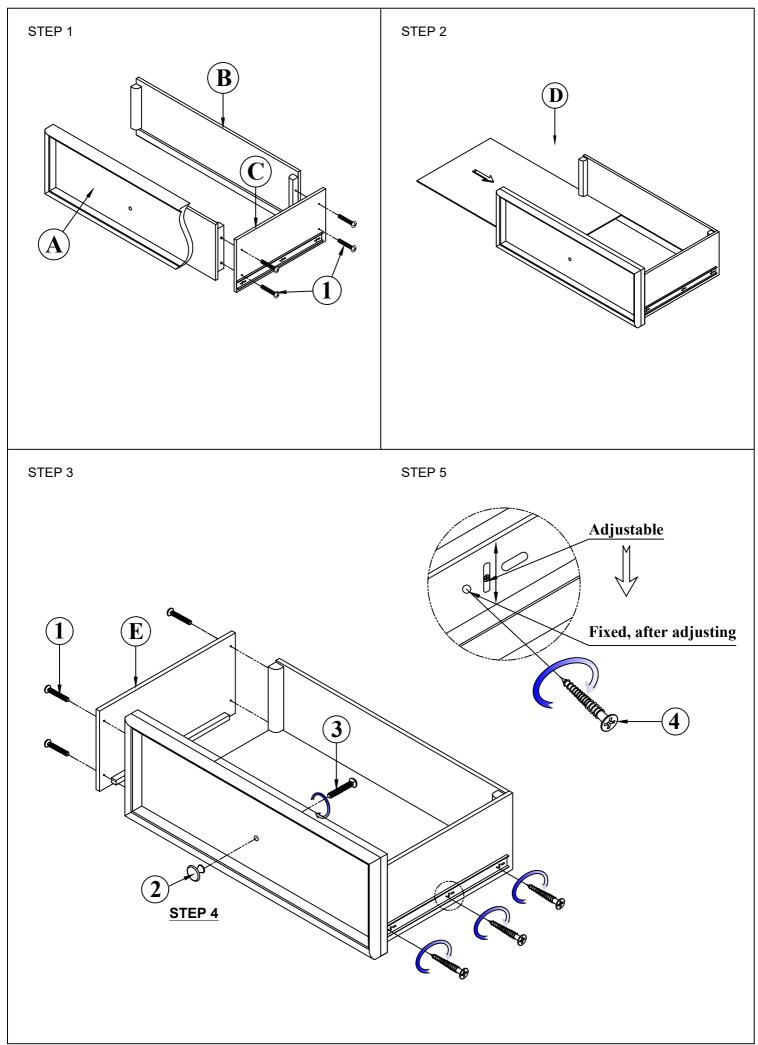

### How to assemble:

\*\*\* Do not fully tighten screws until fully assembled \*\*\*

| COMPONENT PARTS |                          |            |            |  |
|-----------------|--------------------------|------------|------------|--|
| DESCRIPTION     | PART NAME                |            | Q'TY (PCS) |  |
| A               | DRAWER FRONT             | Ø          | 3          |  |
| B               | BACK PANEL OF DRAWER     | $\square$  | 3          |  |
| C               | SIDE PANEL OF DRAWER (R) |            | 3          |  |
| D               | BOTTOM PANEL OF DRAWER   | $\bigcirc$ | 3          |  |
| E               | SIDE PANEL OF DRAWER (L) |            | 3          |  |

### HARDWARE REQUIRED

| 1 | ~                                  | PHILLIPS SCREW | Ø5/32*22 | 24 | PCS |
|---|------------------------------------|----------------|----------|----|-----|
| 2 | $\mathcal{O}_{\!\!\boldsymbol{b}}$ | HANDLE         |          | 4  | PCS |
| 3 | ~                                  | PHILLIPS SCREW | Ø5/32*30 | 4  | PCS |
| 4 | A                                  | SCREW          | M3.5*10  | 18 | PCS |