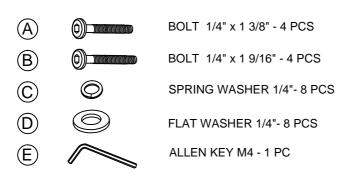

he quality product.Be sure to check all packing material carefully for small parts which may have come loose inside the carton during shipment.Separate,indentify and count all parts and metal hardware. Compare with all parts list to be sure all parts are present.If any part(s) are missing or damaged, please contact your local furniture dealer. For efficient and speedy service,please indicate the model number and code letter of parts(s) needed.

\*\*\*Do not fully tighten screws until fully assembled\*\*\*

| COMPONENT PARTS |                |  |            |
|-----------------|----------------|--|------------|
| DESCRIPTION     | PART NAME      |  | Q'TY (PCS) |
| 1)              | MIRROR         |  | 1          |
| 2               | MIRROR SUPPORT |  | 2          |

## HARDWARE REQUIRED





## Attention:

\*\*\* Some number parts listed in the instruction sheet may not be in parts bags as they already be assembled. Carefully check parts and packing materials prior to ordering replacements.

## How to assemble:









Step 4: