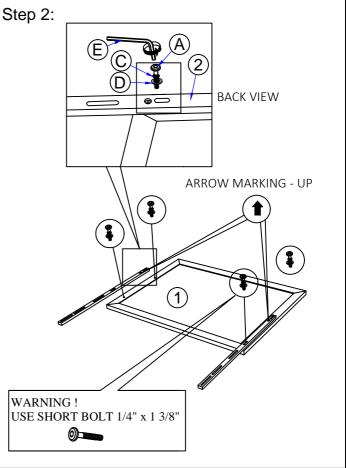

o be sure all parts are present.If any part(s) are missing or damaged, please contact your local furniture dealer. For efficient and speedy service,please indicate the model number and code letter of parts(s) needed.

\*\*\*Do not fully tighten screws until fully assembled\*\*\*

| COMPONENT PARTS |                |  |            |
|-----------------|----------------|--|------------|
| DESCRIPTION     | PART NAME      |  | Q'TY (PCS) |
| 1)              | MIRROR         |  | 1          |
| 2               | MIRROR SUPPORT |  | 2          |

## HARDWARE REQUIRED





## Attention:

\*\*\* Some number parts listed in the instruction sheet may not be in parts bags as they already be assembled. Carefully check parts and packing materials prior to ordering replacements.

## How to assemble:









Step 4: