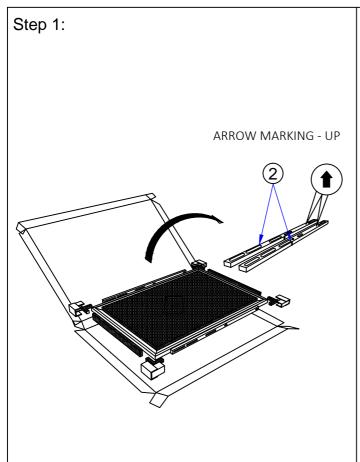

to be sure all parts are present.If any part(s) are missing or damaged, please contact your local furniture dealer. For efficient and speedy service,please indicate the model number and code letter of parts(s) needed.

\*\*\*Do not fully tighten screws until fully assembled\*\*\*

| COMPONENT PARTS |                |  |            |
|-----------------|----------------|--|------------|
| DESCRIPTION     | PART NAME      |  | Q'TY (PCS) |
| 1)              | MIRROR         |  | 1          |
| 2               | MIRROR SUPPORT |  | 2          |

## HARDWARE REQUIRED





## Attention:

\*\*\* Some number parts listed in the instruction sheet may not be in parts bags as they already be assembled. Carefully check parts and packing materials prior to ordering replacements.

## How to assemble:









Step 4: