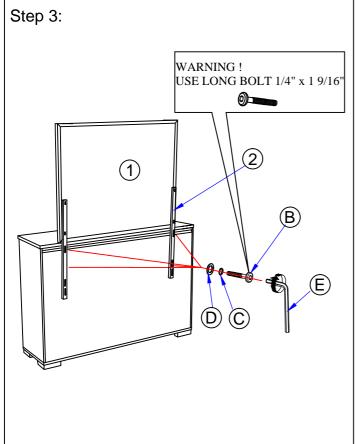

\*\*\*Do not fully tighten screws until fully assembled\*\*\*

| COMPONENT PARTS |                |  |            |
|-----------------|----------------|--|------------|
| DESCRIPTION     | PART NAME      |  | Q'TY (PCS) |
| 1)              | MIRROR         |  | 1          |
| 2               | MIRROR SUPPORT |  | 2          |

## HARDWARE REQUIRED

## How to assemble:

Step 4: