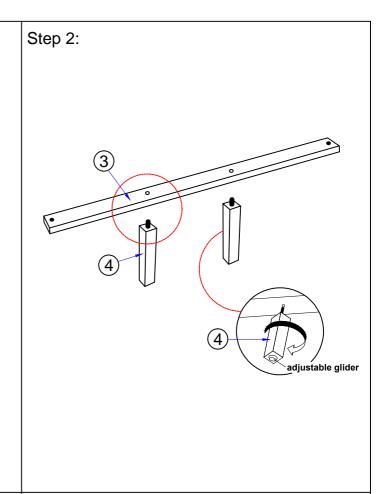

etter of parts(s) needed.

\*\*\*Do not fully tighten screws until fully assembled\*\*\*

| COMPONENT PARTS |                  |  |            |
|-----------------|------------------|--|------------|
| DESCRIPTION     | PART NAME        |  | Q'TY (PCS) |
| 1               | HEADBOARD        |  | 1          |
| 2               | FOOTBOARD        |  | 1          |
| 3               | BED SLAT         |  | 4          |
| 4               | BED SLAT SUPPORT |  | 8          |
| 5               | SIDE RAIL        |  | 2          |

## HARDWARE REQUIRED(BOX OF HEADBOARD)



## Attention:

\*\*\* Some number parts listed in the instruction sheet may not be in parts bags as they already be assembled. Carefully check parts and packing materials prior to ordering replacements.

## How to assemble: