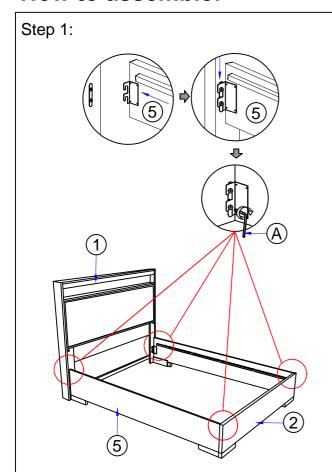

letter of parts(s) needed.

\*\*\*Do not fully tighten screws until fully assembled\*\*\*

| COMPONENT PARTS |                  |  |            |
|-----------------|------------------|--|------------|
| DESCRIPTION     | PART NAME        |  | Q'TY (PCS) |
| 1               | HEADBOARD        |  | 1          |
| 2               | FOOTBOARD        |  | 1          |
| 3               | BED SLAT         |  | 4          |
| 4               | BED SLAT SUPPORT |  | 8          |
| 5               | SIDE RAIL        |  | 2          |

## HARDWARE REQUIRED(BOX OF HEADBOARD)



## Attention:

\*\*\* Some number parts listed in the instruction sheet may not be in parts bags as they already be assembled. Carefully check parts and packing materials prior to ordering replacements.

## How to assemble: