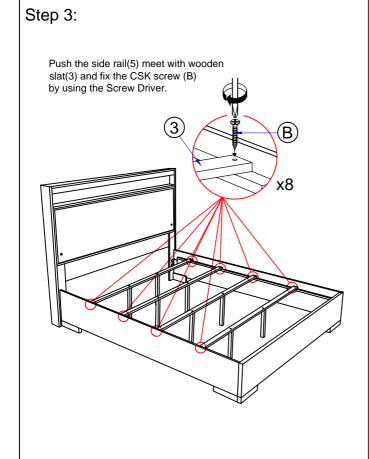

ter of parts(s) needed.

\*\*\*Do not fully tighten screws until fully assembled\*\*\*

| COMPONENT PARTS |                  |  |            |
|-----------------|------------------|--|------------|
| DESCRIPTION     | PART NAME        |  | Q'TY (PCS) |
| 1               | HEADBOARD        |  | 1          |
| 2               | FOOTBOARD        |  | 1          |
| 3               | BED SLAT         |  | 4          |
| 4               | BED SLAT SUPPORT |  | 8          |
| 5               | SIDE RAIL        |  | 2          |

## HARDWARE REQUIRED(BOX OF HEADBOARD)



## Attention:

\*\*\* Some number parts listed in the instruction sheet may not be in parts bags as they already be assembled. Carefully check parts and packing materials prior to ordering replacements.

## How to assemble: