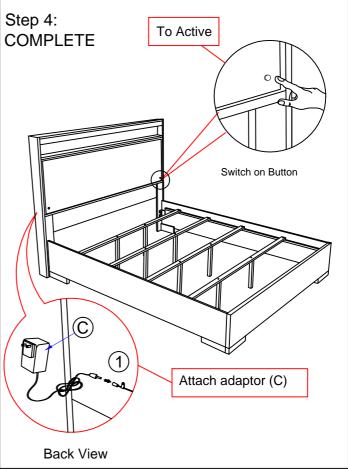

## ASSEMBLY INSTRUCTION FOR ACME FURNITURE MODEL # 27647EK-HF /27648EK-R

Thank you for purchasing the quality product.Be sure to check all packing material carefully for small parts which may have come loose inside the carton during shipment.Separate,indentify and count all parts and metal hardware. Compare with all parts list to be sure all parts are present.If any part(s) are missing or damaged, please contact your local furniture dealer. For efficient and speedy service,please indicate the model number and code letter of parts(s) needed.

## Attention:

\*\*\* Some number parts listed in the instruction sheet may not be in parts bags as they already be assembled. Carefully check parts and packing materials prior to ordering replacements.

## How to assemble: