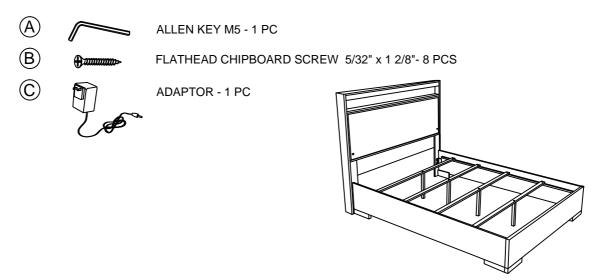

ardware. Compare with all parts list to be sure all parts are present.If any part(s) are missing or damaged, please contact your local furniture dealer. For efficient and speedy service,please indicate the model number and code letter of parts(s) needed.

\*\*\*Do not fully tighten screws until fully assembled\*\*\*

| COMPONENT PARTS |                  |  |            |
|-----------------|------------------|--|------------|
| DESCRIPTION     | PART NAME        |  | Q'TY (PCS) |
| 1               | HEADBOARD        |  | 1          |
| 2               | FOOTBOARD        |  | 1          |
| 3               | BED SLAT         |  | 4          |
| 4               | BED SLAT SUPPORT |  | 8          |
| 5               | SIDE RAIL        |  | 2          |

## HARDWARE REQUIRED(BOX OF HEADBOARD)



## Attention:

\*\*\* Some number parts listed in the instruction sheet may not be in parts bags as they already be assembled. Carefully check parts and packing materials prior to ordering replacements.

## How to assemble: