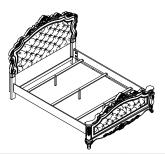

# ASSEMBLY INSTRUCTION ITEM#: 27440Q-HB/ 27441Q-FB/ 27442EK/Q-R DESCRIPTION: QUEEN BED

Thank you for purchasing this quality product. Be sure to check all packing materials carefully for small parts, which may have come loose inside the carton during shipment. Identify and count all parts