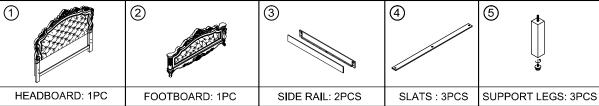

|                                         |                               |      |
|---------------|-----------------------------------------|-------------------------------|------|
| NO.           | Drawing                                 | Description                   | Q'ty |
| Α             | (11111111111111111111111111111111111111 | Threaded Bolt (Ø5/16"X3-1/2") | 8pcs |
| В             | <u> </u>                                | Flat washer (Ø28x14.5x7.5)    | 8pcs |
| С             | <b>©</b>                                | Hex Nut (Ø5/16")              | 8pcs |
| D             | Y                                       | Ø5/16" Wrench(12mm)           | 1pc  |
| E             | (mmm>                                   | Wood screw Ø8x1-1/4"          | 8pcs |

#### **PARTS LIST:**





## **CLEANING INSTRUCTION**

Clean the Queen Bed surface with a furniture polish and a soft cloth.

Made in Vietnam

## **ASSEMBLY INSTRUCTION**

ITEM#: 27440Q-HB

**DESCRIPTION: QUEEN UPH HEADBOARD** 

Thank you for purchasing this quality product. Be sure to check all packing materials carefully for small parts, which may have come loose inside the carton during shipment. Identify and count all parts and compare with the parts list below.

## PARTS LIST:



## **CLEANING INSTRUCTION**

Clean the Queen Uph Headboard surface with a furniture polish and a soft cloth.

Made in Vietnam