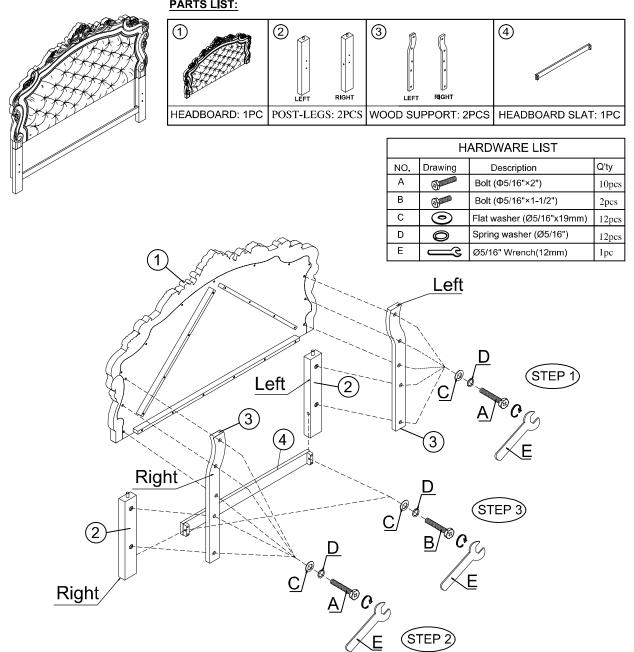

## **ASSEMBLY INSTRUCTION**

ITEM#: 27440Q-HB

**DESCRIPTION: QUEEN UPH HEADBOARD** 

Thank you for purchasing this quality product. Be sure to check all packing materials carefully for small parts, which may have come loose inside the carton during shipment. Identify and count all parts and compare with the parts list below.

## PARTS LIST: