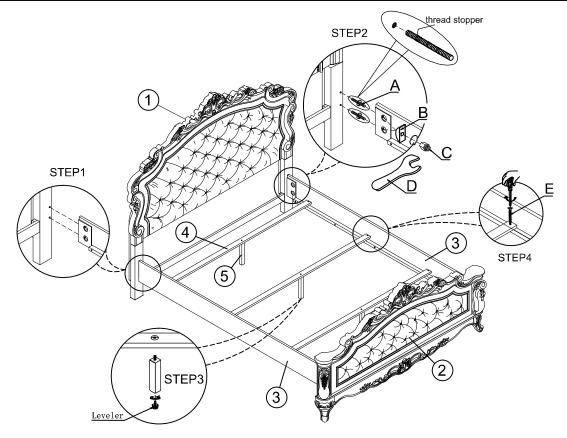

# ASSEMBLY INSTRUCTION ITEM#: 27440Q-HB/ 27441Q-FB/ 27442EK/Q-R DESCRIPTION: QUEEN BED

Thank you for purchasing this quality product. Be sure to check all packing materials carefully for small parts, which may have come loose inside the carton during shipment. Identify and count all parts

| HARDWARE LIST |                                         |                               |      |
|---------------|-----------------------------------------|-------------------------------|------|
| NO.           | Drawing                                 | Description                   | Q'ty |
| Α             | (11111111111111111111111111111111111111 | Threaded Bolt (Ø5/16"X3-1/2") | 8pcs |
| В             | <u> </u>                                | Flat washer (Ø28x14.5x7.5)    | 8pcs |
| С             | <b>©</b>                                | Hex Nut (Ø5/16")              | 8pcs |
| D             | Y                                       | Ø5/16" Wrench(12mm)           | 1pc  |
| E             | (mmm>                                   | Wood screw Ø8x1-1/4"          | 8pcs |

#### **PARTS LIST:**