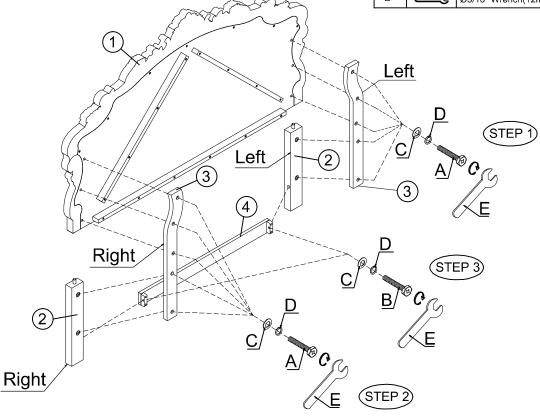

# **ASSEMBLY INSTRUCTION**

ITEM#: 27437CK/EK-HB/ 27438CK/EK-FB/ 27434CK-R DESCRIPTION: CAL.KING BED

Thank you for purchasing this quality product. Be sure to check all packing materials carefully for small parts, which may have come loose inside the carton during shipment. Identify and count all parts

|     | HARDWARE LIST  |                               |      |  |  |
|-----|----------------|-------------------------------|------|--|--|
| NO. | Drawing        | Description                   | Q'ty |  |  |
| Α   | (Continued and | Threaded Bolt (Ø5/16"X3-1/2") |      |  |  |
| В   | <i>₽</i>       | Flat washer (Ø28x14.5x7.5)    | 8pcs |  |  |
| С   | <b>©</b>       | Hex Nut (Ø5/16")              | 8pcs |  |  |
| D   |                | Ø5/16* Wrench(12mm)           | 1pc  |  |  |
| E   | () Tarelline   | Wood screw Ø8x1-1/4*          | 8acs |  |  |