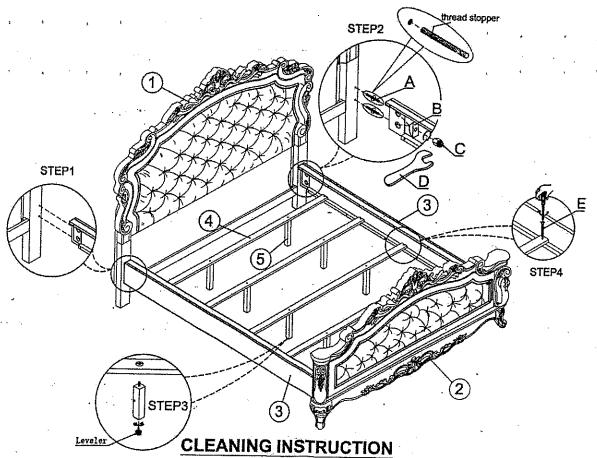

# **ASSEMBLY INSTRUCTION**

ITEM#: 27437CK/EK-HB/ 27438CK/EK-FB/ 27434CK-R DESCRIPTION: CAL.KING BED

Thank you for purchasing this quality product. Be sure to check all packing materials carefully for small parts, which may have come loose inside the carton during shipment. Identify and count all parts

|     | HARDWARE LIST  |                               |      |  |  |
|-----|----------------|-------------------------------|------|--|--|
| NO. | Drawing        | Description                   | Q'ty |  |  |
| Α   | (Continued and | Threaded Bolt (Ø5/16"X3-1/2") |      |  |  |
| В   | <i>₽</i>       | Flat washer (Ø28x14.5x7.5)    | 8pcs |  |  |
| С   | <b>©</b>       | Hex Nut (Ø5/16")              | 8pcs |  |  |
| D   |                | Ø5/16* Wrench(12mm)           | 1pc  |  |  |
| E   | () Tarelline   | Wood screw Ø8x1-1/4*          | 8acs |  |  |

#### **PARTS LIST:**

Clean the Cal.king Bed surface with a furniture polish and a soft cloth.

Made in Vietnam