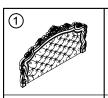

### PARTS LIST:

HEADBOARD: 1PC | POST-LEGS: 2PCS | WOOD SUPPORT: 2PCS | HEADBOARD SLAT: 1PC

| HARDWARE LIST |          |                           |       |
|---------------|----------|---------------------------|-------|
| NO.           | Drawing  | Description               | Q'ty  |
| Α             | <b>3</b> | Bolt (Φ5/16"×2")          | 10pcs |
| В             | (A)      | Bolt (Φ5/16"×1-1/2")      | 2pcs  |
| С             | 0        | Flat washer (Ø5/16"x19mm) | 12pcs |
| D             | 0        | Spring washer (Ø5/16")    | 12pcs |
| Е             | Ø        | Ø5/16" Wrench(12mm)       | 1pc   |