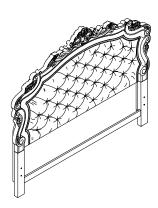

## **ASSEMBLY INSTRUCTION**

ITEM#: 27437CK/EK-HB

DESCRIPTION: KING UPH HEADBOARD

Thank you for purchasing this quality product. Be sure to check all packing materials carefully for small parts, which may have come loose inside the carton during shipment. Identify and count all parts and compare with the parts list below.

### PARTS LIST:

HEADBOARD: 1PC | POST-LEGS: 2PCS | WOOD SUPPORT: 2PCS | HEADBOARD SLAT: 1PC

| HARDWARE LIST |          |                           |       |
|---------------|----------|---------------------------|-------|
| NO.           | Drawing  | Description               | Q'ty  |
| Α             | <b>3</b> | Bolt (Φ5/16"×2")          | 10pcs |
| В             | (A)      | Bolt (Φ5/16"×1-1/2")      | 2pcs  |
| С             | 0        | Flat washer (Ø5/16"x19mm) | 12pcs |
| D             | 0        | Spring washer (Ø5/16")    | 12pcs |
| Е             | Ø        | Ø5/16" Wrench(12mm)       | 1pc   |