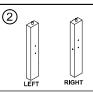

### PARTS LIST:

HEADBOARD: 1PC | POST-LEGS: 2PCS | WOOD SUPPORT: 2PCS | HEADBOARD SLAT: 1PC

| HARDWARE LIST |          |                           |       |
|---------------|----------|---------------------------|-------|
| NO.           | Drawing  | Description               | Q'ty  |
| Α             | <b>3</b> | Bolt (Φ5/16"×2")          | 10pcs |
| В             | (A)      | Bolt (Φ5/16"×1-1/2")      | 2pcs  |
| С             | 0        | Flat washer (Ø5/16"x19mm) | 12pcs |
| D             | 0        | Spring washer (Ø5/16")    | 12pcs |
| Е             | Ø        | Ø5/16" Wrench(12mm)       | 1pc   |