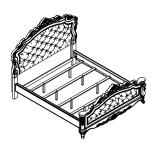

# ASSEMBLY INSTRUCTION ITEM#: 27437CK/EK-HB/ 27438CK/EK-FB/ 27434CK-R DESCRIPTION: CAL.KING BED

Thank you for purchasing this quality product. Be sure to check all packing materials carefully for small parts, which may have come loose inside the carton during shipment. Identify and count all parts