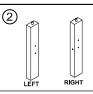

### PARTS LIST:

HEADBOARD: 1PC | POST-LEGS: 2PCS | WOOD SUPPORT: 2PCS | HEADBOARD SLAT: 1PC

|     | HARDWARE LIST |                           |       |  |  |
|-----|---------------|---------------------------|-------|--|--|
| NO. | Drawing       | Description               | Q'ty  |  |  |
| Α   | <b>3</b>      | Bolt (Φ5/16"×2")          | 10pcs |  |  |
| В   | (A)           | Bolt (Φ5/16"×1-1/2")      | 2pcs  |  |  |
| С   | 0             | Flat washer (Ø5/16"x19mm) | 12pcs |  |  |
| D   | 0             | Spring washer (Ø5/16")    | 12pcs |  |  |
| Е   | Ø             | Ø5/16" Wrench(12mm)       | 1pc   |  |  |