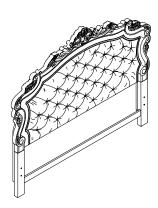

### PARTS LIST:

HEADBOARD: 1PC | POST-LEGS: 2PCS | WOOD SUPPORT: 2PCS | HEADBOARD SLAT: 1PC

|     | HARDWARE LIST |                           |       |  |  |
|-----|---------------|---------------------------|-------|--|--|
| NO. | Drawing       | Description               | Q'ty  |  |  |
| Α   | <b>3</b>      | Bolt (Φ5/16"×2")          | 10pcs |  |  |
| В   | (A)           | Bolt (Φ5/16"×1-1/2")      | 2pcs  |  |  |
| С   | 0             | Flat washer (Ø5/16"x19mm) | 12pcs |  |  |
| D   | 0             | Spring washer (Ø5/16")    | 12pcs |  |  |
| Е   | Ø             | Ø5/16" Wrench(12mm)       | 1pc   |  |  |

## **CLEANING INSTRUCTION**

Clean the King Uph Headboard surface with a furniture polish and a soft cloth.

Made in Vietnam