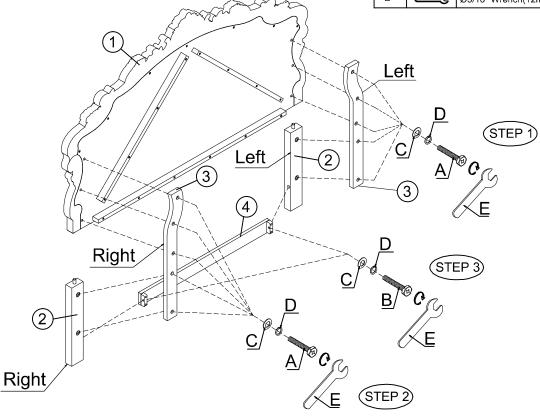

## **ASSEMBLY INSTRUCTION**

ITEM#: 27437CK/EK-HB

DESCRIPTION: KING UPH HEADBOARD

Thank you for purchasing this quality product. Be sure to check all packing materials carefully for small parts, which may have come loose inside the carton during shipment. Identify and count all parts and compare with the parts list below.

### PARTS LIST:

HEADBOARD: 1PC | POST-LEGS: 2PCS | WOOD SUPPORT: 2PCS | HEADBOARD SLAT: 1PC

|     | HARDWARE LIST |                           |       |  |  |
|-----|---------------|---------------------------|-------|--|--|
| NO. | Drawing       | Description               | Q'ty  |  |  |
| Α   | <b>3</b>      | Bolt (Φ5/16"×2")          | 10pcs |  |  |
| В   | (A)           | Bolt (Φ5/16"×1-1/2")      | 2pcs  |  |  |
| С   | 0             | Flat washer (Ø5/16"x19mm) | 12pcs |  |  |
| D   | 0             | Spring washer (Ø5/16")    | 12pcs |  |  |
| Е   | Ø             | Ø5/16" Wrench(12mm)       | 1pc   |  |  |