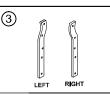

### PARTS LIST:

HEADBOARD: 1PC | POST-LEGS: 2PCS | WOOD SUPPORT: 2PCS | HEADBOARD SLAT: 1PC

|     | HARDWARE LIST |                           |       |  |  |
|-----|---------------|---------------------------|-------|--|--|
| NO. | Drawing       | Description               | Q'ty  |  |  |
| Α   | <b>3</b>      | Bolt (Φ5/16"×2")          | 10pcs |  |  |
| В   | (A)           | Bolt (Φ5/16"×1-1/2")      | 2pcs  |  |  |
| С   | 0             | Flat washer (Ø5/16"x19mm) | 12pcs |  |  |
| D   | 0             | Spring washer (Ø5/16")    | 12pcs |  |  |
| Е   | Ø             | Ø5/16" Wrench(12mm)       | 1pc   |  |  |