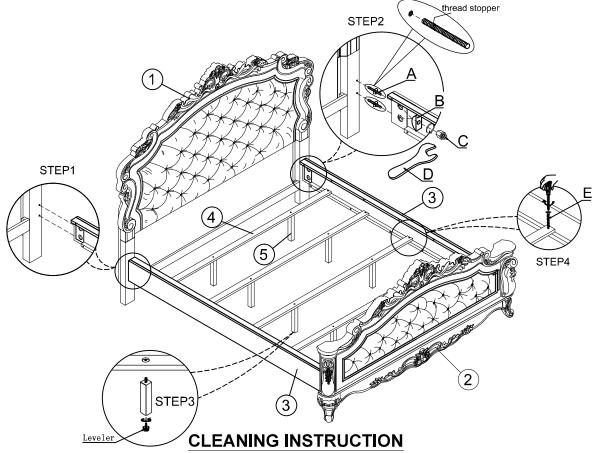

|     | HARDWARE LIST          |                               |      |  |  |
|-----|------------------------|-------------------------------|------|--|--|
| NO. | Drawing                | Description                   | Q'ty |  |  |
| Α   | (2010)1010101010100000 | Threaded Bolt (Ø5/16"X3-1/2") | 8pcs |  |  |
| В   | <u>@</u>               | Flat washer (Ø28x14.5x7.5)    | 8pcs |  |  |
| С   | <b>©</b>               | Hex Nut (Ø5/16")              | 8pcs |  |  |
| D   |                        | Ø5/16" Wrench(12mm)           | 1рс  |  |  |
| E   | (xmmv                  | Wood screw Ø8x1-1/4"          | 8pcs |  |  |