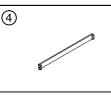

### PARTS LIST:

HEADBOARD: 1PC | POST-LEGS: 2PCS | WOOD SUPPORT: 2PCS | HEADBOARD SLAT: 1PC

|     | HARDWARE LIST |                           |       |  |  |
|-----|---------------|---------------------------|-------|--|--|
| NO. | Drawing       | Description               | Q'ty  |  |  |
| Α   | <b>3</b>      | Bolt (Φ5/16"×2")          | 10pcs |  |  |
| В   | (A)           | Bolt (Φ5/16"×1-1/2")      | 2pcs  |  |  |
| С   | 0             | Flat washer (Ø5/16"x19mm) | 12pcs |  |  |
| D   | 0             | Spring washer (Ø5/16")    | 12pcs |  |  |
| Е   | Ø             | Ø5/16" Wrench(12mm)       | 1pc   |  |  |