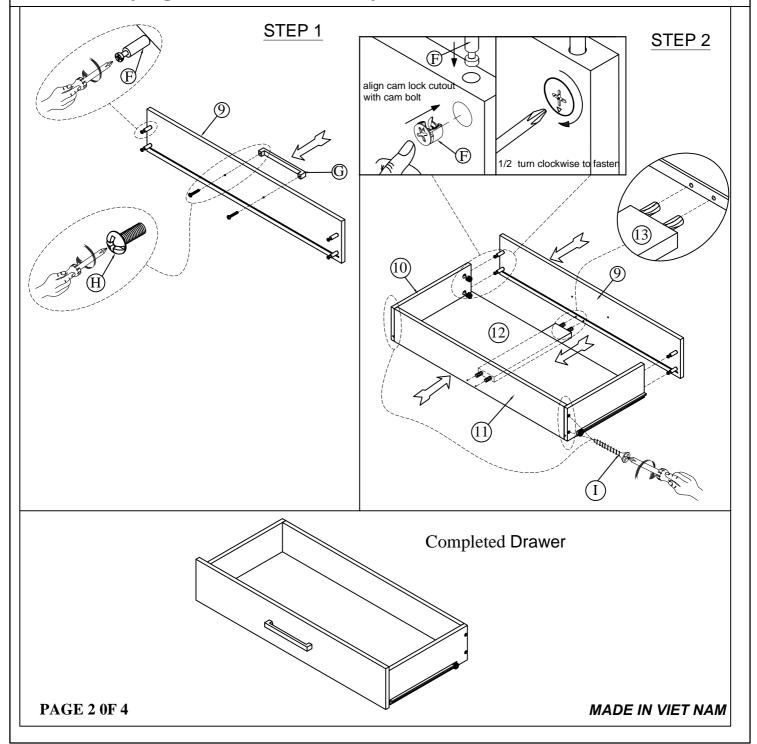

#### Do not fully tighten screws until fully assembled

| HARDWARE LIST |               |          |              |        |
|---------------|---------------|----------|--------------|--------|
| No            | Description   | Sketch   | Size         | Qty    |
| Α             | Allen Bolt    | 9        | 5/16"X35mm   | 13pcs  |
| В             | Allen Bolt    | 9        | 5/16"X55mm   | 10pcs  |
| С             | Lock Washer   | <b>©</b> | 5/16"        | 23pcs  |
| D             | Flat Washer   | <u></u>  | 5/16"X19X2mm | 23pcs  |
| Е             | Allen Key     |          | 4mm          | 1 pc   |
| F             | Cotter Nut    | ₩ 🕶      | 1/4"X35mm    | 10sets |
| G             | Holder        | -        | 170X18X15mm  | 2 pcs  |
| Н             | Hax-Headbolts | •        | 5/32"X20mm   | 4 pcs  |
| ı             | Screw         | 4mmm.D   | #8X25mm      | 34pcs  |
| J             | Screw         |          | #8X12mm      | 2      |

| No. | Description                | Sketch      | Qty   |
|-----|----------------------------|-------------|-------|
| 1   | Headboard Panel            | H           | 1 pc  |
| 2   | Footboard                  |             | 1 pc  |
| 3   | Headboard Post             | <del></del> | 2 pcs |
| 4   | Side Rails                 |             | 2 pcs |
| 5   | Headboard bottom stretcher |             | 1 pc  |
| 6   | Slat Roll                  |             | 1 Set |
| 7   | Support Leg                |             | 9 pcs |
| 8   | Drawer box                 |             | 1 pc  |
| 9   | Drawer Front Panel         |             | 2 pcs |
| 10  | Drawer Side Panel          | L/R         | 4 pcs |
| 11  | Drawer Back Panel          |             | 2 pcs |
| 12  | Drawer Bottom Panel        |             | 2 pcs |
| 13  | Drawer Bottom<br>Support   |             | 2 pcs |
| 14  | Box Support Leg            |             | 2 pcs |