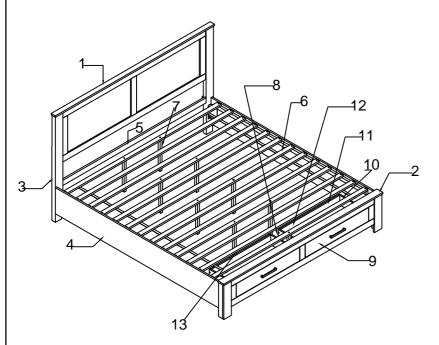

| No. | Description                | Sketch      | Qty   |
|-----|----------------------------|-------------|-------|
| 1   | Headboard Panel            | H           | 1 pc  |
| 2   | Footboard                  |             | 1 pc  |
| 3   | Headboard Post             | <del></del> | 2 pcs |
| 4   | Side Rails                 |             | 2 pcs |
| 5   | Headboard bottom stretcher |             | 1 pc  |
| 6   | Slat Roll                  |             | 1 Set |
| 7   | Support Leg                |             | 9 pcs |
| 8   | Drawer box                 |             | 1 pc  |
| 9   | Drawer Front Panel         |             | 2 pcs |
| 10  | Drawer Side Panel          | L/R         | 4 pcs |
| 11  | Drawer Back Panel          |             | 2 pcs |
| 12  | Drawer Bottom Panel        |             | 2 pcs |
| 13  | Drawer Bottom<br>Support   |             | 2 pcs |
| 14  | Box Support Leg            |             | 2 pcs |