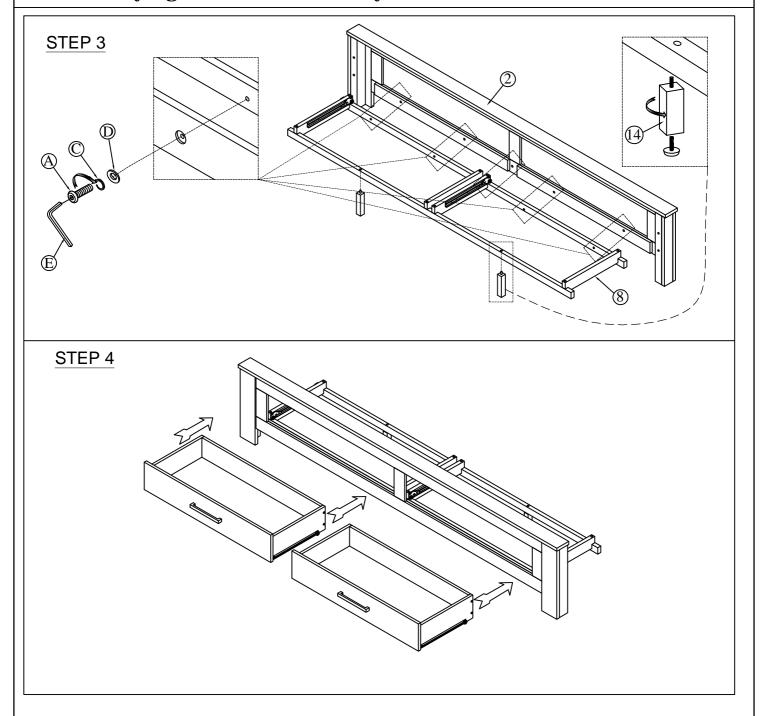

#### Do not fully tighten screws until fully assembled

| HARDWARE LIST |               |          |              |        |
|---------------|---------------|----------|--------------|--------|
| No            | Description   | Sketch   | Size         | Qty    |
| Α             | Allen Bolt    | 9        | 5/16"X35mm   | 13pcs  |
| В             | Allen Bolt    | 9        | 5/16"X55mm   | 10pcs  |
| С             | Lock Washer   | <b>©</b> | 5/16"        | 23pcs  |
| D             | Flat Washer   | <u></u>  | 5/16"X19X2mm | 23pcs  |
| Е             | Allen Key     |          | 4mm          | 1 pc   |
| F             | Cotter Nut    | ₩ 🕶      | 1/4"X35mm    | 10sets |
| G             | Holder        | -        | 170X18X15mm  | 2 pcs  |
| Н             | Hax-Headbolts | •        | 5/32"X20mm   | 4 pcs  |
| ı             | Screw         | 4mmm.D   | #8X25mm      | 34pcs  |
| J             | Screw         |          | #8X12mm      | 2      |

| No. | Description                | Sketch      | Qty   |
|-----|----------------------------|-------------|-------|
| 1   | Headboard Panel            | H           | 1 pc  |
| 2   | Footboard                  |             | 1 pc  |
| 3   | Headboard Post             | <del></del> | 2 pcs |
| 4   | Side Rails                 |             | 2 pcs |
| 5   | Headboard bottom stretcher |             | 1 pc  |
| 6   | Slat Roll                  |             | 1 Set |
| 7   | Support Leg                |             | 9 pcs |
| 8   | Drawer box                 |             | 1 pc  |
| 9   | Drawer Front Panel         |             | 2 pcs |
| 10  | Drawer Side Panel          | L/R         | 4 pcs |
| 11  | Drawer Back Panel          |             | 2 pcs |
| 12  | Drawer Bottom Panel        |             | 2 pcs |
| 13  | Drawer Bottom<br>Support   |             | 2 pcs |
| 14  | Box Support Leg            |             | 2 pcs |