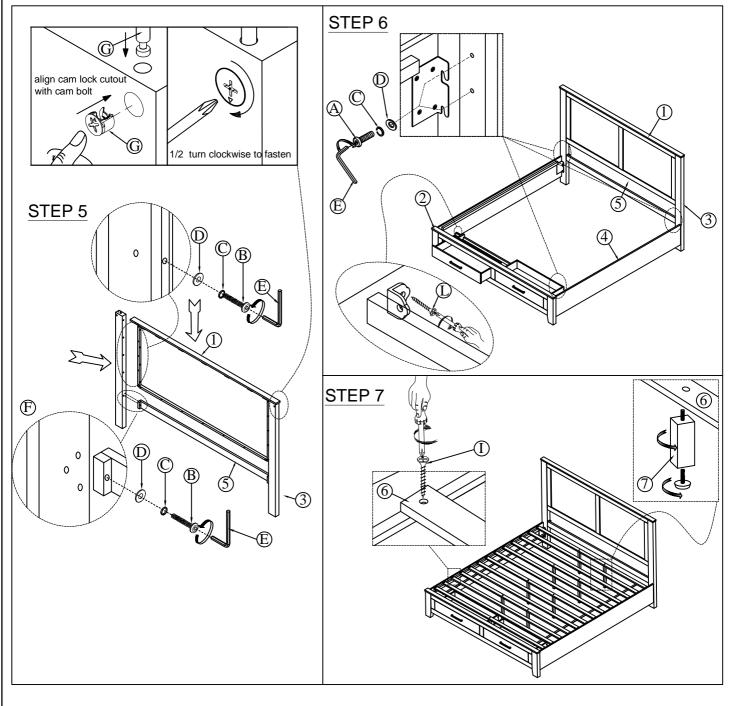

#### Do not fully tighten screws until fully assembled

| HARDWARE LIST |               |          |              |        |
|---------------|---------------|----------|--------------|--------|
| No            | Description   | Sketch   | Size         | Qty    |
| Α             | Allen Bolt    | 9        | 5/16"X35mm   | 13pcs  |
| В             | Allen Bolt    | 9        | 5/16"X55mm   | 10pcs  |
| С             | Lock Washer   | <b>©</b> | 5/16"        | 23pcs  |
| D             | Flat Washer   | <u></u>  | 5/16"X19X2mm | 23pcs  |
| Е             | Allen Key     |          | 4mm          | 1 pc   |
| F             | Cotter Nut    | ₩ 🕶      | 1/4"X35mm    | 10sets |
| G             | Holder        | -        | 170X18X15mm  | 2 pcs  |
| Н             | Hax-Headbolts | •        | 5/32"X20mm   | 4 pcs  |
| ı             | Screw         | 4mmm.D   | #8X25mm      | 34pcs  |
| J             | Screw         |          | #8X12mm      | 2      |

| No. | Description                | Sketch      | Qty   |
|-----|----------------------------|-------------|-------|
| 1   | Headboard Panel            | H           | 1 pc  |
| 2   | Footboard                  |             | 1 pc  |
| 3   | Headboard Post             | <del></del> | 2 pcs |
| 4   | Side Rails                 |             | 2 pcs |
| 5   | Headboard bottom stretcher |             | 1 pc  |
| 6   | Slat Roll                  |             | 1 Set |
| 7   | Support Leg                |             | 9 pcs |
| 8   | Drawer box                 |             | 1 pc  |
| 9   | Drawer Front Panel         |             | 2 pcs |
| 10  | Drawer Side Panel          | L/R         | 4 pcs |
| 11  | Drawer Back Panel          |             | 2 pcs |
| 12  | Drawer Bottom Panel        |             | 2 pcs |
| 13  | Drawer Bottom<br>Support   |             | 2 pcs |
| 14  | Box Support Leg            |             | 2 pcs |