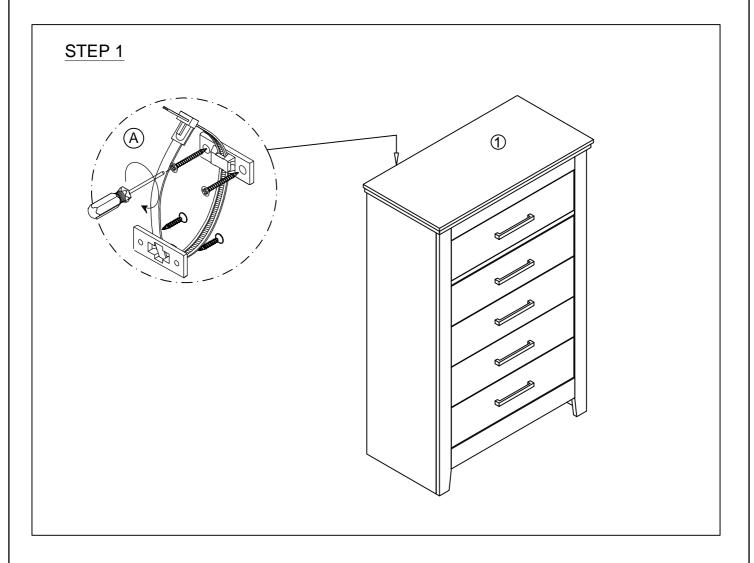

## Do not fully tighten screws until fully assembled

| HARDWARE LIST |                   |        |      |       |  |
|---------------|-------------------|--------|------|-------|--|
| No.           | Description       | Sketch | Size | Qty   |  |
| Α             | TIPPING RESTRAINT |        |      | 1 set |  |

| Item | Description | Part  | Qty. |
|------|-------------|-------|------|
| 1    |             | CHEST | 1 PC |

PAGE 1 0F 1 MADE IN VIET NAM