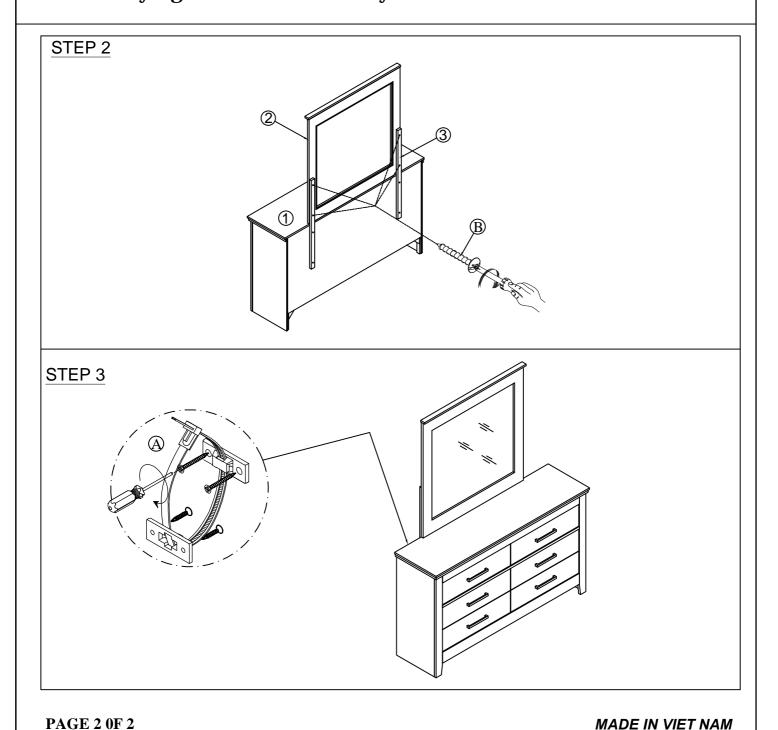

## Do not fully tighten screws until fully assembled

| HARDWARE LIST |                   |        |         |       |  |  |
|---------------|-------------------|--------|---------|-------|--|--|
| No.           | Description       | Sketch | Size    | Qty   |  |  |
| А             | TIPPING RESTRAINT |        |         | 1 set |  |  |
| В             | Screw             | Daman  | #8X30mm | 8 pcs |  |  |

| Item | Description | Part           | Qty.  |
|------|-------------|----------------|-------|
| 1    |             | Dresser        | 1 pc  |
| 2    |             | Mirror         | 1 pc  |
| 3    |             | Mirror Support | 2 pcs |

## Do not fully tighten screws until fully assembled