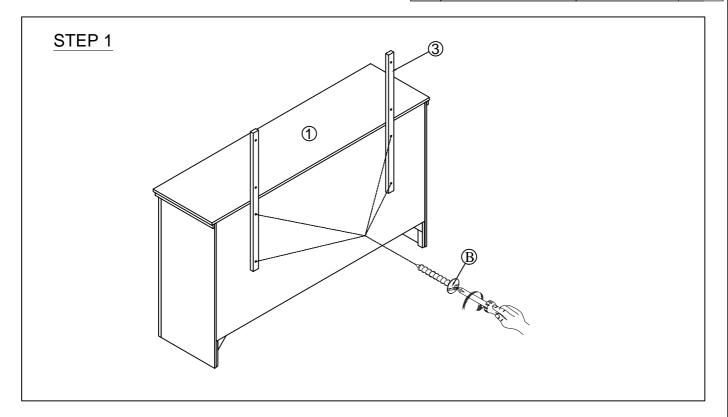

## Do not fully tighten screws until fully assembled

| HARDWARE LIST |                   |        |         |       |  |  |
|---------------|-------------------|--------|---------|-------|--|--|
| No.           | Description       | Sketch | Size    | Qty   |  |  |
| А             | TIPPING RESTRAINT |        |         | 1 set |  |  |
| В             | Screw             | Daman  | #8X30mm | 8 pcs |  |  |

| Item | Description | Part           | Qty.  |
|------|-------------|----------------|-------|
| 1    |             | Dresser        | 1 pc  |
| 2    |             | Mirror         | 1 pc  |
| 3    |             | Mirror Support | 2 pcs |

## Do not fully tighten screws until fully assembled