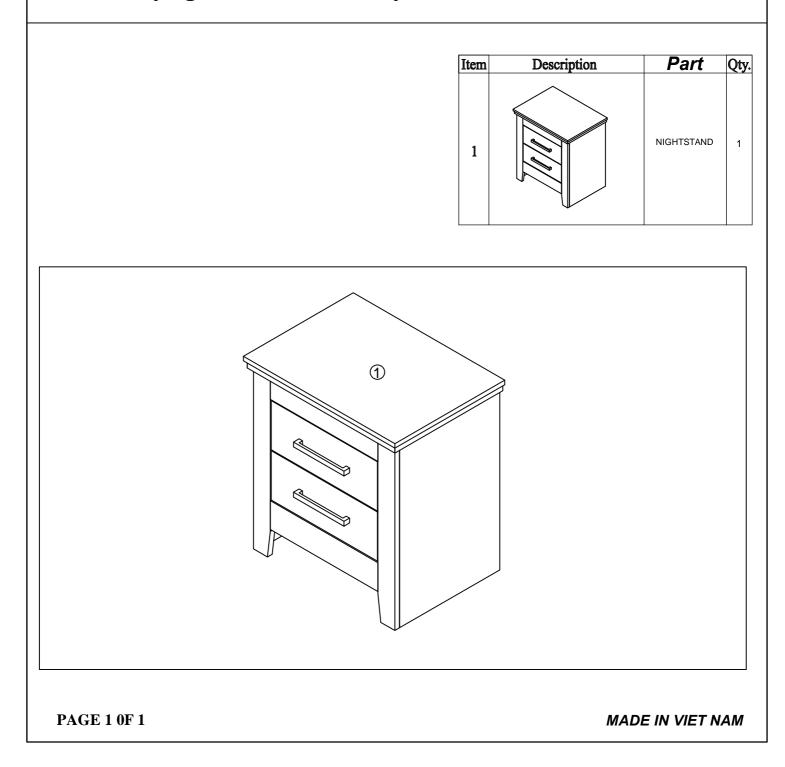

## ASSEMBLY INSTRUCTION FOR ACME FURNITURE MODEL # 27323 NIGHTSTAND

Thank you for purchasing this quality product.Be sure to check all packing material carefully for small parts which may have come loose inside the carton during shipment .Separate,identify and count all parts and metal hardware. compare with parts list to be sure all parts are present. If any part (S) are missing or damaged, please contact your local fumiture dealer. for efficient and speedy service, please indicate the model number and code letter of parts (s) when needed.