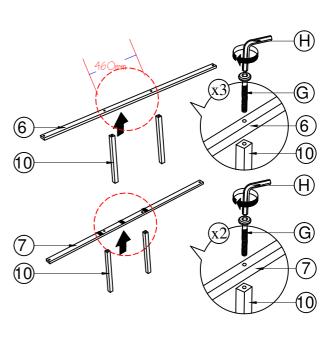

\*\*\*Do not fully tighten screws until fully assembled\*\*\*

| COMPONENT PARTS |                       |  |            |  |
|-----------------|-----------------------|--|------------|--|
| DESCRIPTION     | PART NAME             |  | Q'TY (PCS) |  |
| 1               | HEADBOARD             |  | 1          |  |
| 2               | FOOTBOARD             |  | 1          |  |
| 3               | HEADBOARG LEG (LEFT)  |  | 1          |  |
| 4               | HEADBOARG LEG (RIGHT) |  | 1          |  |
| 5               | SIDE RAIL             |  | 2          |  |
| 6               | BED SLAT A            |  | 3          |  |
| 7               | BED SLAT B            |  | 2          |  |
| 8               | CONCEALED PANEL       |  | 6          |  |
| 9               | DRAWER SUPPORT RAIL   |  | 1          |  |
| 10              | SUPPORT LEG 1         |  | 10         |  |
| 11)             | SUPPORT LEG 2         |  | 1          |  |
| (2)             | FOOTBOARD DRAWER      |  | 2          |  |

### HARDWARE REQUIRED(BOX OF SIDE RAIL)

FLATHEAD CHIPBOARD SCREW 5/32" x 1 2/8"- 12 PCS

(F) PAN HEADCHIPBOARD SCREW 4/32"x 13/16"- 30 PCS

BOLT 1/4" x 2" - 11 PCS

(H) ALLEN KEY M4- 1 PC

ALLEN KEY M5 - 1 PC

J FLAT WASHER 1/4"- 4 PCS(FOR T-RUNNER ALIGNMENT IF NECESSARY USE ONLY)