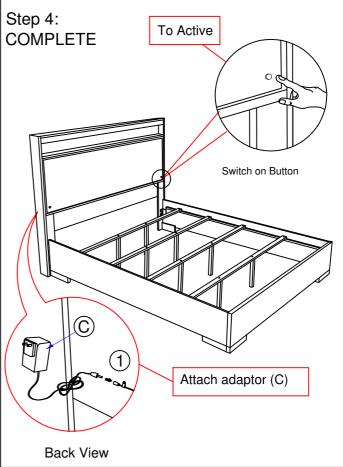

\*\*\*Do not fully tighten screws until fully assembled\*\*\*

| COMPONENT PARTS |                  |  |            |  |
|-----------------|------------------|--|------------|--|
| DESCRIPTION     | PART NAME        |  | Q'TY (PCS) |  |
| 1               | HEADBOARD        |  | 1          |  |
| 2               | FOOTBOARD        |  | 1          |  |
| 3               | BED SLAT         |  | 4          |  |
| 4               | BED SLAT SUPPORT |  | 8          |  |
| (5)             | SIDE RAIL        |  | 2          |  |