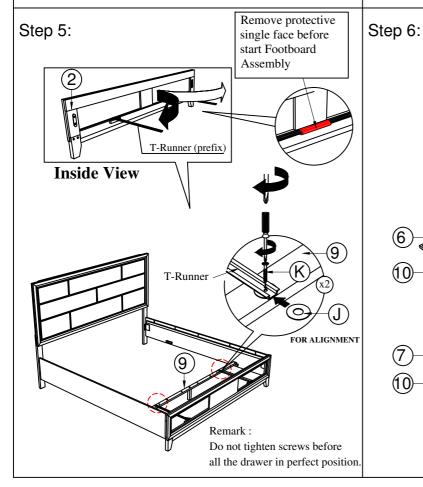

\*\*\*Do not fully tighten screws until fully assembled\*\*\*

| COMPONENT PARTS |                       |  |            |  |
|-----------------|-----------------------|--|------------|--|
| DESCRIPTION     | PART NAME             |  | Q'TY (PCS) |  |
| 1               | HEADBOARD             |  | 1          |  |
| 2               | FOOTBOARD             |  | 1          |  |
| 3               | HEADBOARG LEG (LEFT)  |  | 1          |  |
| 4               | HEADBOARG LEG (RIGHT) |  | 1          |  |
| 5               | SIDE RAIL             |  | 2          |  |
| 6               | BED SLAT A            |  | 3          |  |
| 7               | BED SLAT B            |  | 2          |  |
| 8               | CONCEALED PANEL       |  | 6          |  |
| 9               | DRAWER SUPPORT RAIL   |  | 1          |  |
| 10              | SUPPORT LEG 1         |  | 10         |  |
| 11)             | SUPPORT LEG 2         |  | 1          |  |
| (2)             | FOOTBOARD DRAWER      |  | 2          |  |

### HARDWARE REQUIRED(BOX OF SIDE RAIL)

FLATHEAD CHIPBOARD SCREW 5/32" x 1 2/8"- 12 PCS

(F) PAN HEADCHIPBOARD SCREW 4/32"x 13/16"- 30 PCS

BOLT 1/4" x 2" - 11 PCS

(H) ALLEN KEY M4- 1 PC

ALLEN KEY M5 - 1 PC

J FLAT WASHER 1/4"- 4 PCS(FOR T-RUNNER ALIGNMENT IF NECESSARY USE ONLY)