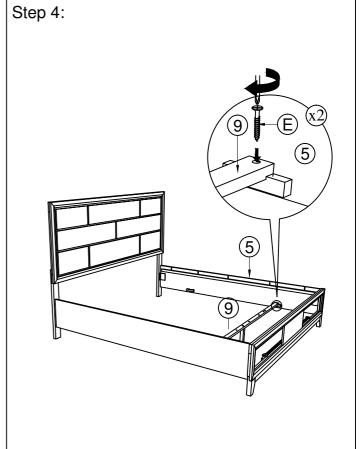

\*\*\*Do not fully tighten screws until fully assembled\*\*\*

| COMPONENT PARTS |                       |  |            |  |
|-----------------|-----------------------|--|------------|--|
| DESCRIPTION     | PART NAME             |  | Q'TY (PCS) |  |
| 1               | HEADBOARD             |  | 1          |  |
| 2               | FOOTBOARD             |  | 1          |  |
| 3               | HEADBOARG LEG (LEFT)  |  | 1          |  |
| 4               | HEADBOARG LEG (RIGHT) |  | 1          |  |
| 5               | SIDE RAIL             |  | 2          |  |
| 6               | BED SLAT A            |  | 3          |  |
| 7               | BED SLAT B            |  | 2          |  |
| 8               | CONCEALED PANEL       |  | 6          |  |
| 9               | DRAWER SUPPORT RAIL   |  | 1          |  |
| 10              | SUPPORT LEG 1         |  | 10         |  |
| 11)             | SUPPORT LEG 2         |  | 1          |  |
| (2)             | FOOTBOARD DRAWER      |  | 2          |  |

### HARDWARE REQUIRED(BOX OF SIDE RAIL)

FLATHEAD CHIPBOARD SCREW 5/32" x 1 2/8"- 12 PCS

(F) PAN HEADCHIPBOARD SCREW 4/32"x 13/16"- 30 PCS

BOLT 1/4" x 2" - 11 PCS

(H) ALLEN KEY M4- 1 PC

ALLEN KEY M5 - 1 PC

J FLAT WASHER 1/4"- 4 PCS(FOR T-RUNNER ALIGNMENT IF NECESSARY USE ONLY)