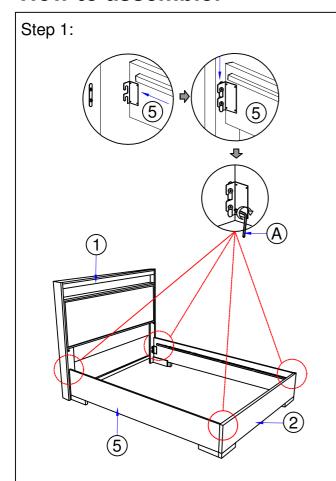

### HARDWARE REQUIRED(BOX OF HEADBOARD)

BOLT 1/4" x 1 3/16" - 6 PCS

B SPRING WASHER 1/4"- 6 PCS

C FLAT WASHER 1/4"- 6PCS

(D) ALLEN KEY M4 - 1 PC

\*\*\*Do not fully tighten screws until fully assembled\*\*\*

| COMPONENT PARTS |                  |  |            |  |
|-----------------|------------------|--|------------|--|
| DESCRIPTION     | PART NAME        |  | Q'TY (PCS) |  |
| 1               | HEADBOARD        |  | 1          |  |
| 2               | FOOTBOARD        |  | 1          |  |
| 3               | BED SLAT         |  | 4          |  |
| 4               | BED SLAT SUPPORT |  | 8          |  |
| (5)             | SIDE RAIL        |  | 2          |  |