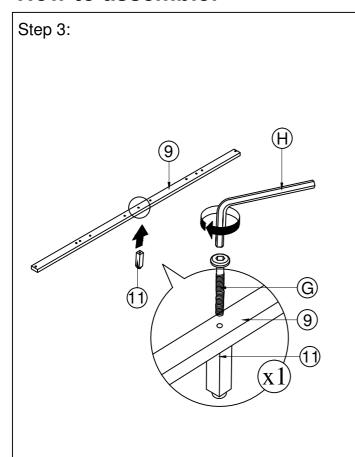

\*\*\*Do not fully tighten screws until fully assembled\*\*\*

| COMPONENT PARTS |                       |  |            |  |
|-----------------|-----------------------|--|------------|--|
| DESCRIPTION     | PART NAME             |  | Q'TY (PCS) |  |
| 1               | HEADBOARD             |  | 1          |  |
| 2               | FOOTBOARD             |  | 1          |  |
| 3               | HEADBOARG LEG (LEFT)  |  | 1          |  |
| 4               | HEADBOARG LEG (RIGHT) |  | 1          |  |
| 5               | SIDE RAIL             |  | 2          |  |
| 6               | BED SLAT A            |  | 3          |  |
| 7               | BED SLAT B            |  | 2          |  |
| 8               | CONCEALED PANEL       |  | 6          |  |
| 9               | DRAWER SUPPORT RAIL   |  | 1          |  |
| 10              | SUPPORT LEG 1         |  | 10         |  |
| 11)             | SUPPORT LEG 2         |  | 1          |  |
| (2)             | FOOTBOARD DRAWER      |  | 2          |  |

### HARDWARE REQUIRED(BOX OF SIDE RAIL)

FLATHEAD CHIPBOARD SCREW 5/32" x 1 2/8"- 12 PCS

(F) PAN HEADCHIPBOARD SCREW 4/32"x 13/16"- 30 PCS

BOLT 1/4" x 2" - 11 PCS

(H) ALLEN KEY M4- 1 PC

ALLEN KEY M5 - 1 PC

J FLAT WASHER 1/4"- 4 PCS(FOR T-RUNNER ALIGNMENT IF NECESSARY USE ONLY)