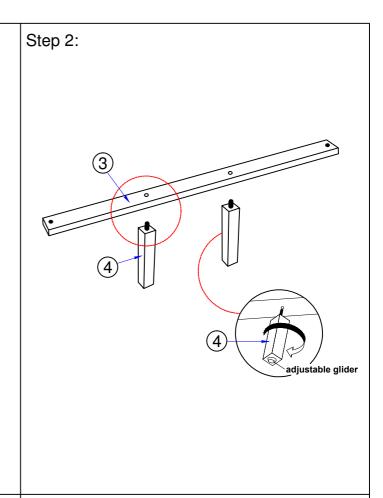

\*\*\*Do not fully tighten screws until fully assembled\*\*\*

| COMPONENT PARTS |                  |  |            |  |
|-----------------|------------------|--|------------|--|
| DESCRIPTION     | PART NAME        |  | Q'TY (PCS) |  |
| 1               | HEADBOARD        |  | 1          |  |
| 2               | FOOTBOARD        |  | 1          |  |
| 3               | BED SLAT         |  | 4          |  |
| 4               | BED SLAT SUPPORT |  | 8          |  |
| (5)             | SIDE RAIL        |  | 2          |  |