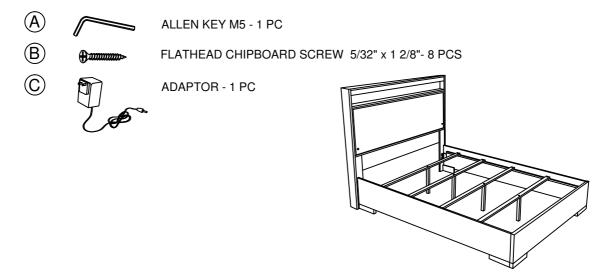

### HARDWARE REQUIRED(BOX OF HEADBOARD)

BOLT 1/4" x 1 3/16" - 6 PCS

B SPRING WASHER 1/4"- 6 PCS

C FLAT WASHER 1/4"- 6PCS

(D) ALLEN KEY M4 - 1 PC

### HARDWARE REQUIRED(BOX OF SIDE RAIL)

FLATHEAD CHIPBOARD SCREW 5/32" x 1 2/8"- 12 PCS

(F) PAN HEADCHIPBOARD SCREW 4/32"x 13/16"- 30 PCS

BOLT 1/4" x 2" - 11 PCS

(H) ALLEN KEY M4- 1 PC

ALLEN KEY M5 - 1 PC

J FLAT WASHER 1/4"- 4 PCS(FOR T-RUNNER ALIGNMENT IF NECESSARY USE ONLY)