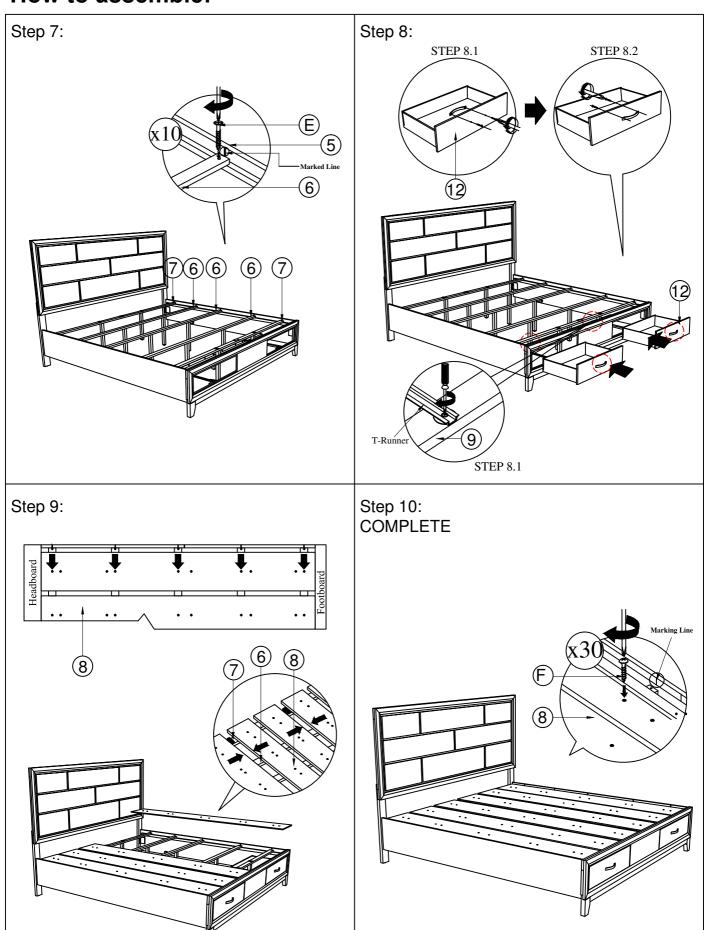

\*\*\*Do not fully tighten screws until fully assembled\*\*\*

| COMPONENT PARTS |                       |  |            |  |
|-----------------|-----------------------|--|------------|--|
| DESCRIPTION     | PART NAME             |  | Q'TY (PCS) |  |
| 1               | HEADBOARD             |  | 1          |  |
| 2               | FOOTBOARD             |  | 1          |  |
| 3               | HEADBOARG LEG (LEFT)  |  | 1          |  |
| 4               | HEADBOARG LEG (RIGHT) |  | 1          |  |
| 5               | SIDE RAIL             |  | 2          |  |
| 6               | BED SLAT A            |  | 3          |  |
| 7               | BED SLAT B            |  | 2          |  |
| 8               | CONCEALED PANEL       |  | 6          |  |
| 9               | DRAWER SUPPORT RAIL   |  | 1          |  |
| 10              | SUPPORT LEG 1         |  | 10         |  |
| 11)             | SUPPORT LEG 2         |  | 1          |  |
| (2)             | FOOTBOARD DRAWER      |  | 2          |  |

### HARDWARE REQUIRED(BOX OF SIDE RAIL)

FLATHEAD CHIPBOARD SCREW 5/32" x 1 2/8"- 12 PCS

(F) PAN HEADCHIPBOARD SCREW 4/32"x 13/16"- 30 PCS

BOLT 1/4" x 2" - 11 PCS

(H) ALLEN KEY M4- 1 PC

ALLEN KEY M5 - 1 PC

J FLAT WASHER 1/4"- 4 PCS(FOR T-RUNNER ALIGNMENT IF NECESSARY USE ONLY)