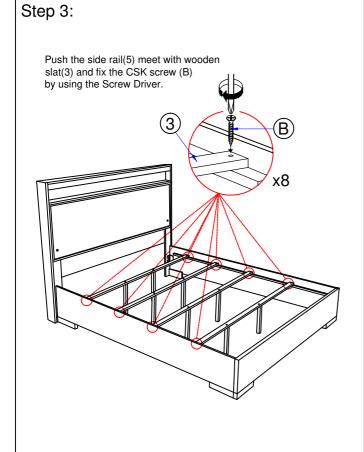

\*\*\*Do not fully tighten screws until fully assembled\*\*\*

| COMPONENT PARTS |                  |  |            |  |
|-----------------|------------------|--|------------|--|
| DESCRIPTION     | PART NAME        |  | Q'TY (PCS) |  |
| 1               | HEADBOARD        |  | 1          |  |
| 2               | FOOTBOARD        |  | 1          |  |
| 3               | BED SLAT         |  | 4          |  |
| 4               | BED SLAT SUPPORT |  | 8          |  |
| (5)             | SIDE RAIL        |  | 2          |  |