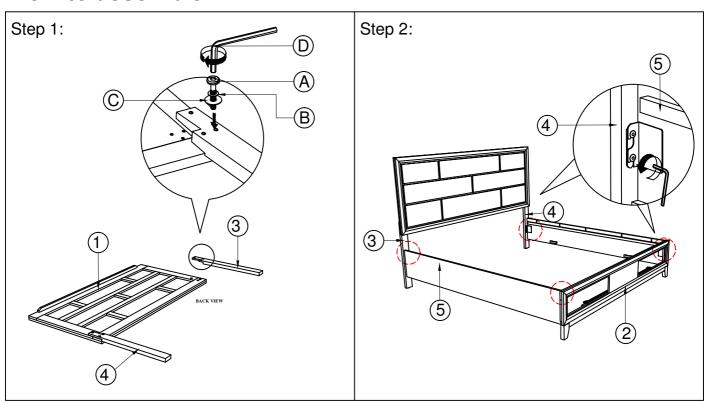

\*\*\*Do not fully tighten screws until fully assembled\*\*\*

| COMPONENT PARTS |                       |  |            |  |
|-----------------|-----------------------|--|------------|--|
| DESCRIPTION     | PART NAME             |  | Q'TY (PCS) |  |
| 1               | HEADBOARD             |  | 1          |  |
| 2               | FOOTBOARD             |  | 1          |  |
| 3               | HEADBOARG LEG (LEFT)  |  | 1          |  |
| 4               | HEADBOARG LEG (RIGHT) |  | 1          |  |
| 5               | SIDE RAIL             |  | 2          |  |
| 6               | BED SLAT A            |  | 3          |  |
| 7               | BED SLAT B            |  | 2          |  |
| 8               | CONCEALED PANEL       |  | 6          |  |
| 9               | DRAWER SUPPORT RAIL   |  | 1          |  |
| 10              | SUPPORT LEG 1         |  | 10         |  |
| 11)             | SUPPORT LEG 2         |  | 1          |  |
| (2)             | FOOTBOARD DRAWER      |  | 2          |  |

### HARDWARE REQUIRED(BOX OF HEADBOARD)

BOLT 1/4" x 1 3/16" - 6 PCS

B SPRING WASHER 1/4"- 6 PCS

C FLAT WASHER 1/4"- 6PCS

(D) ALLEN KEY M4 - 1 PC

### HARDWARE REQUIRED(BOX OF SIDE RAIL)

FLATHEAD CHIPBOARD SCREW 5/32" x 1 2/8"- 12 PCS

(F) PAN HEADCHIPBOARD SCREW 4/32"x 13/16"- 30 PCS

BOLT 1/4" x 2" - 11 PCS

(H) ALLEN KEY M4- 1 PC

ALLEN KEY M5 - 1 PC

J FLAT WASHER 1/4"- 4 PCS(FOR T-RUNNER ALIGNMENT IF NECESSARY USE ONLY)