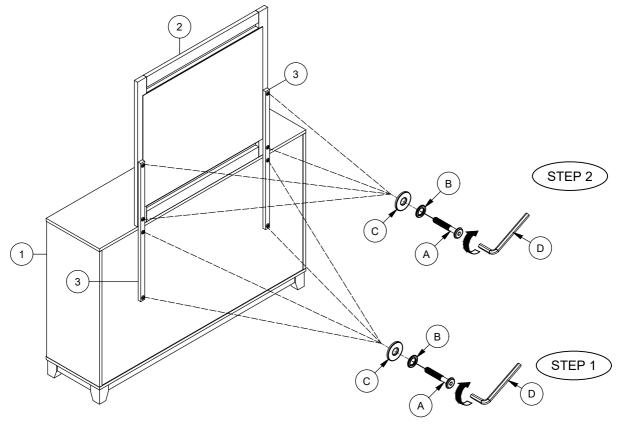

| HARDWARE LIST |          |                         |       |
|---------------|----------|-------------------------|-------|
| NO.           | Drawing  | Description             | Q'ty  |
| Α             | <b>~</b> | Bolt (M6 x 40mm)        | 8 pcs |
| В             | 0        | Spring washer (M6)      | 8 pcs |
| С             | 9        | Flat washer (M6 x 19mm) | 8 pcs |
| D             |          | Allen wrench (4mm)      | 1 pc  |