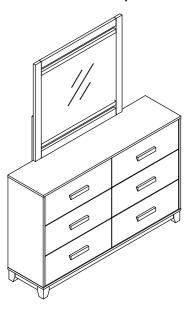

## **ASSEMBLY INSTRUCTION**

ITEM#: 26684/26685

**DESCRIPTION: MIRROR/DRESSER** 

Thank you for purchasing this quality product. Be sure to check all packing materials carefully for small parts, which may have come loose inside the carton during shipment. Identify and count all parts and compare with the parts list below.