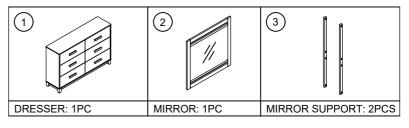

## **ASSEMBLY INSTRUCTION**

ITEM#: 26684/26685

**DESCRIPTION: MIRROR/DRESSER** 

Thank you for purchasing this quality product. Be sure to check all packing materials carefully for small parts, which may have come loose inside the carton during shipment. Identify and count all parts and compare with the parts list below.



| HARDWARE LIST |          |                         |       |
|---------------|----------|-------------------------|-------|
| NO.           | Drawing  | Description             | Q'ty  |
| Α             | <b>~</b> | Bolt (M6 x 40mm)        | 8 pcs |
| В             | 0        | Spring washer (M6)      | 8 pcs |
| С             | 9        | Flat washer (M6 x 19mm) | 8 pcs |
| D             |          | Allen wrench (4mm)      | 1 pc  |

## **PARTS LIST:**





## **CLEANING INSTRUCTION**

Clean the surface of the Mirror/Dresser with furniture polish and soft cloth.

Made In Malaysia