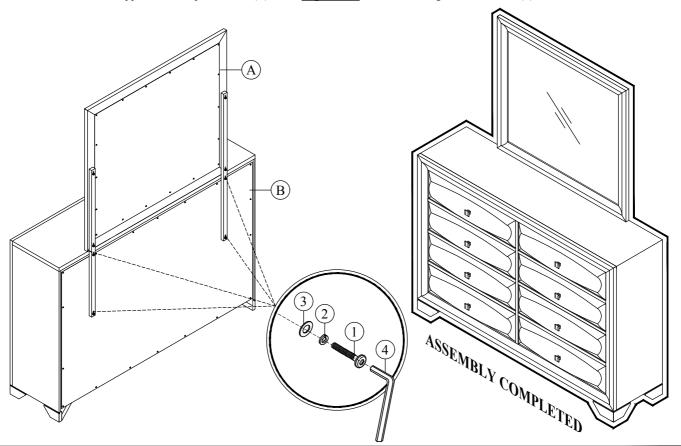

#### Component List Qty Descriptions A Mirror 1 В 1 Dresser

| Hardware List |                          |     |
|---------------|--------------------------|-----|
| No            | Descriptions             | Qty |
| 1             | JCBC M6 x 35mm           | 8   |
| 2             | Spring Washer Ø1/4"      | 8   |
| 3             | Flat Washer Ø1/4" x 20mm | 8   |
| 4             | Allen Wrench M4          | 1   |

## STEP 2

Place the mirror with support on the top of dresser (B). Then <u>align center</u> as shown and tighten with screw (1).