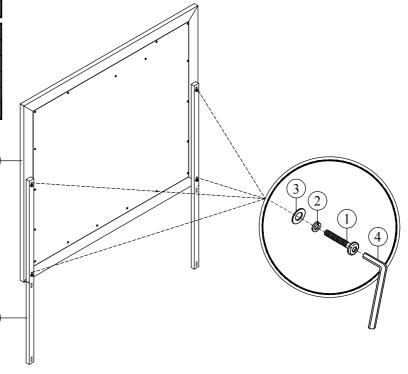

#### Component List Qty Descriptions A Mirror 1 В 1 Dresser

| Hardware List |                          |     |
|---------------|--------------------------|-----|
| No            | Descriptions             | Qty |
| 1             | JCBC M6 x 35mm           | 8   |
| 2             | Spring Washer Ø1/4"      | 8   |
| 3             | Flat Washer Ø1/4" x 20mm | 8   |
| 4             | Allen Wrench M4          | 1   |

### STEP 1

2

Attach mirror support to the mirror back, then tighten with screw (1). Make sure the marking line on mirror support is at the same level as the bottom of mirror.