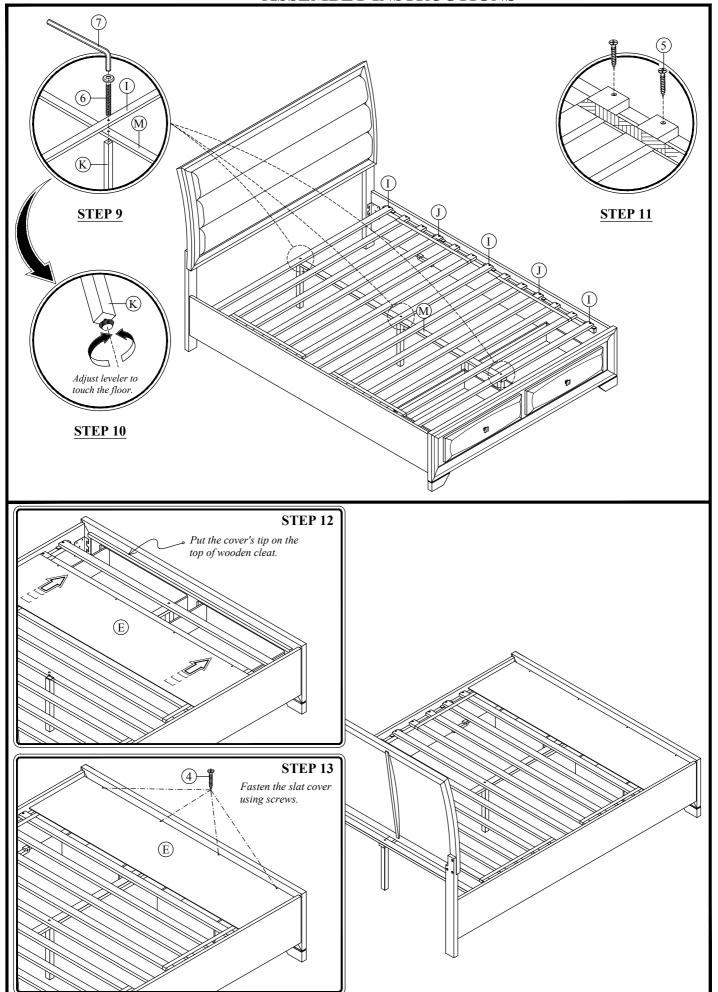

|    | Hardware List             |          |     |  |  |  |
|----|---------------------------|----------|-----|--|--|--|
|    | Headboard & Footboard     |          |     |  |  |  |
| No | Descriptions              |          | Qty |  |  |  |
| 1  | JCBC Screw M6 x 30mm      | 0        | 6   |  |  |  |
| 2  | Spring Washer Ø 1/4"      | <b>@</b> | 6   |  |  |  |
| 3  | Flat Washer Ø 1/4" x 13mm | 0        | 6   |  |  |  |
| 4  | CSK M4 x 16mm             | Brann.   | 6   |  |  |  |
| 5  | CSK M4 x 32mm             | &mm.     | 30  |  |  |  |
| 6  | JCBC Screw M6 x 50mm      | 0)       | 3   |  |  |  |
| 7  | L Key M4                  |          | 1   |  |  |  |
| 8  | L Key M5                  |          | 1   |  |  |  |

| Component List        |                             |     |  |  |
|-----------------------|-----------------------------|-----|--|--|
| Headboard & Footboard |                             |     |  |  |
| No                    | Descriptions                | Qty |  |  |
| Α                     | Headboard Panel             | 1   |  |  |
| В                     | Headboard Leg Left (L)      | 1   |  |  |
| С                     | Headboard Leg Right (R)     | 1   |  |  |
| D                     | Footboard Panel             | 1   |  |  |
| Е                     | Slat Cover                  | 1   |  |  |
| F                     | Drawer Slat                 | 1   |  |  |
| G                     | Drawer Slat Support         | 1   |  |  |
| Н                     | Drawer Slat Support Stopper | 1   |  |  |
| I                     | Bed Slat 3 Holes            | 3   |  |  |
| J                     | Bed Slat 2 Holes            | 10  |  |  |
| K                     | Bed Slat Support            | 3   |  |  |

| Side Rail |                          |     |  |  |
|-----------|--------------------------|-----|--|--|
| No        | Descriptions             | Qty |  |  |
| L         | Side Rail                | 2   |  |  |
| M         | Center Slat With 3 Holes | 1   |  |  |