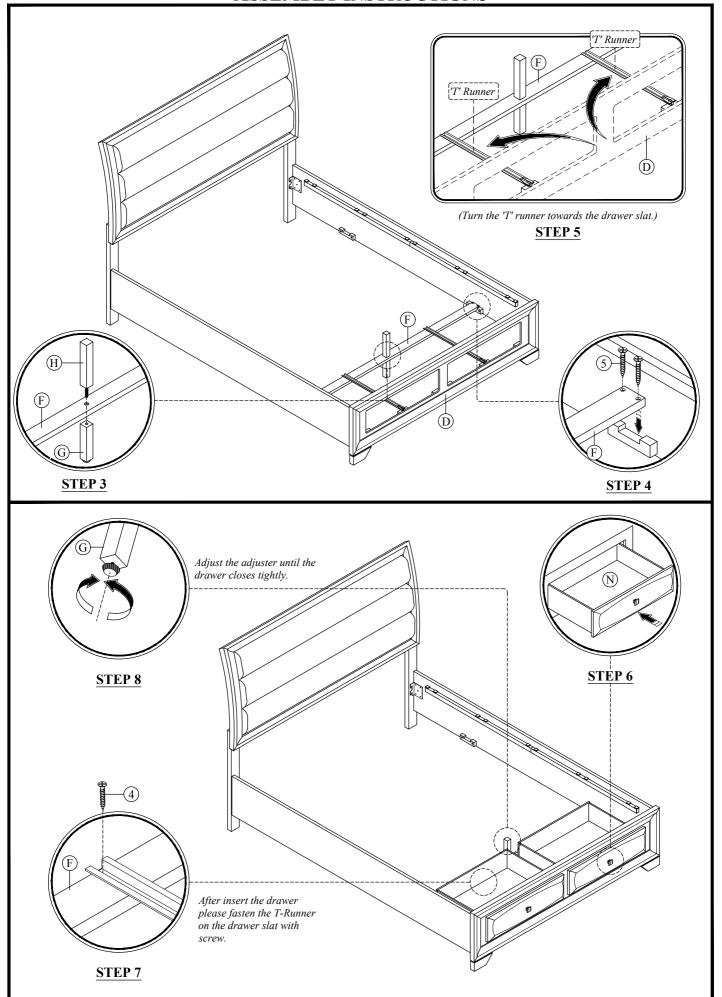

# **ASSEMBLY INSTRUCTIONS**

|    | Hardware List             |          |     |  |  |  |
|----|---------------------------|----------|-----|--|--|--|
|    | Headboard & Footboard     |          |     |  |  |  |
| No | Descriptions              |          | Qty |  |  |  |
| 1  | JCBC Screw M6 x 30mm      | 0        | 6   |  |  |  |
| 2  | Spring Washer Ø 1/4"      | <b>@</b> | 6   |  |  |  |
| 3  | Flat Washer Ø 1/4" x 13mm | 0        | 6   |  |  |  |
| 4  | CSK M4 x 16mm             | Brann.   | 6   |  |  |  |
| 5  | CSK M4 x 32mm             | &mm.     | 30  |  |  |  |
| 6  | JCBC Screw M6 x 50mm      | 0)       | 3   |  |  |  |
| 7  | L Key M4                  |          | 1   |  |  |  |
| 8  | L Key M5                  |          | 1   |  |  |  |

| Component List        |                             |     |  |  |
|-----------------------|-----------------------------|-----|--|--|
| Headboard & Footboard |                             |     |  |  |
| No                    | Descriptions                | Qty |  |  |
| Α                     | Headboard Panel             | 1   |  |  |
| В                     | Headboard Leg Left (L)      | 1   |  |  |
| С                     | Headboard Leg Right (R)     | 1   |  |  |
| D                     | Footboard Panel             | 1   |  |  |
| Е                     | Slat Cover                  | 1   |  |  |
| F                     | Drawer Slat                 | 1   |  |  |
| G                     | Drawer Slat Support         | 1   |  |  |
| Н                     | Drawer Slat Support Stopper | 1   |  |  |
| I                     | Bed Slat 3 Holes            | 3   |  |  |
| J                     | Bed Slat 2 Holes            | 10  |  |  |
| K                     | Bed Slat Support            | 3   |  |  |

| Drawer |              |     |  |  |  |
|--------|--------------|-----|--|--|--|
| No     | Descriptions | Qty |  |  |  |
| N      | Drawer       | 2   |  |  |  |