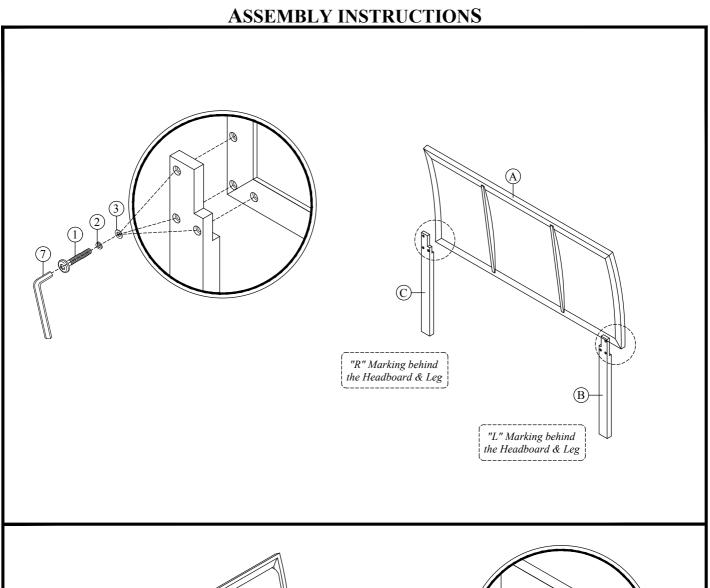

# **ASSEMBLY INSTRUCTIONS**

#### ASSEMBLY TIPS :

- Remove hardware from box and sort by size.

  Please check to see that all hardware and parts are present prior to start of assembly.

  Please follow attached instructions in the same sequence as numbered to assure fast and

|    | Hardware List             |          |     |  |  |  |
|----|---------------------------|----------|-----|--|--|--|
|    | Headboard & Footboard     |          |     |  |  |  |
| No | Descriptions              |          | Qty |  |  |  |
| 1  | JCBC Screw M6 x 30mm      | 0        | 6   |  |  |  |
| 2  | Spring Washer Ø 1/4"      | <b>@</b> | 6   |  |  |  |
| 3  | Flat Washer Ø 1/4" x 13mm | 0        | 6   |  |  |  |
| 4  | CSK M4 x 16mm             | Brann.   | 6   |  |  |  |
| 5  | CSK M4 x 32mm             | &mm.     | 30  |  |  |  |
| 6  | JCBC Screw M6 x 50mm      | 0)       | 3   |  |  |  |
| 7  | L Key M4                  |          | 1   |  |  |  |
| 8  | L Key M5                  |          | 1   |  |  |  |

| Component List        |                             |     |  |  |
|-----------------------|-----------------------------|-----|--|--|
| Headboard & Footboard |                             |     |  |  |
| No                    | Descriptions                | Qty |  |  |
| Α                     | Headboard Panel             | 1   |  |  |
| В                     | Headboard Leg Left (L)      | 1   |  |  |
| С                     | Headboard Leg Right (R)     | 1   |  |  |
| D                     | Footboard Panel             | 1   |  |  |
| Е                     | Slat Cover                  | 1   |  |  |
| F                     | Drawer Slat                 | 1   |  |  |
| G                     | Drawer Slat Support         | 1   |  |  |
| Н                     | Drawer Slat Support Stopper | 1   |  |  |
| I                     | Bed Slat 3 Holes            | 3   |  |  |
| J                     | Bed Slat 2 Holes            | 10  |  |  |
| K                     | Bed Slat Support            | 3   |  |  |