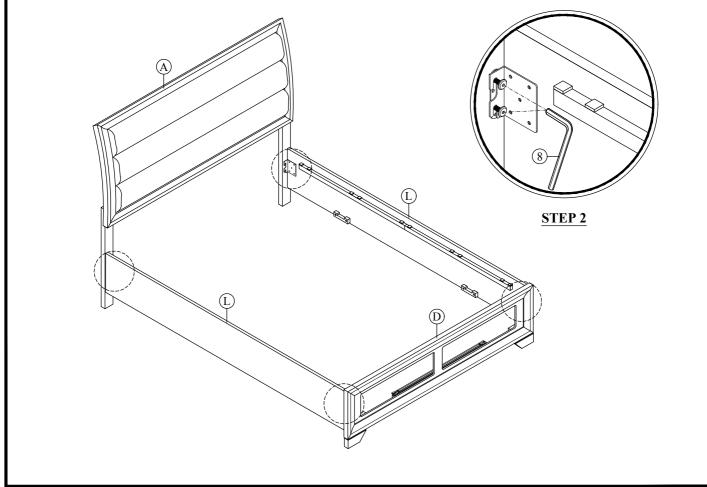

# **ASSEMBLY INSTRUCTIONS**

|    | Hardware List             |          |     |  |  |  |
|----|---------------------------|----------|-----|--|--|--|
|    | Headboard & Footboard     |          |     |  |  |  |
| No | Descriptions              |          | Qty |  |  |  |
| 1  | JCBC Screw M6 x 30mm      | 0        | 6   |  |  |  |
| 2  | Spring Washer Ø 1/4"      | <b>@</b> | 6   |  |  |  |
| 3  | Flat Washer Ø 1/4" x 13mm | 0        | 6   |  |  |  |
| 4  | CSK M4 x 16mm             | Brann.   | 6   |  |  |  |
| 5  | CSK M4 x 32mm             | &mm.     | 30  |  |  |  |
| 6  | JCBC Screw M6 x 50mm      | 0)       | 3   |  |  |  |
| 7  | L Key M4                  |          | 1   |  |  |  |
| 8  | L Key M5                  |          | 1   |  |  |  |

| Component List        |                             |     |  |  |
|-----------------------|-----------------------------|-----|--|--|
| Headboard & Footboard |                             |     |  |  |
| No                    | Descriptions                | Qty |  |  |
| Α                     | Headboard Panel             | 1   |  |  |
| В                     | Headboard Leg Left (L)      | 1   |  |  |
| С                     | Headboard Leg Right (R)     | 1   |  |  |
| D                     | Footboard Panel             | 1   |  |  |
| Е                     | Slat Cover                  | 1   |  |  |
| F                     | Drawer Slat                 | 1   |  |  |
| G                     | Drawer Slat Support         | 1   |  |  |
| Н                     | Drawer Slat Support Stopper | 1   |  |  |
| I                     | Bed Slat 3 Holes            | 3   |  |  |
| J                     | Bed Slat 2 Holes            | 10  |  |  |
| K                     | Bed Slat Support            | 3   |  |  |

| Side Rail |                          |     |  |  |
|-----------|--------------------------|-----|--|--|
| No        | Descriptions             | Qty |  |  |
| L         | Side Rail                | 2   |  |  |
| M         | Center Slat With 3 Holes | 1   |  |  |