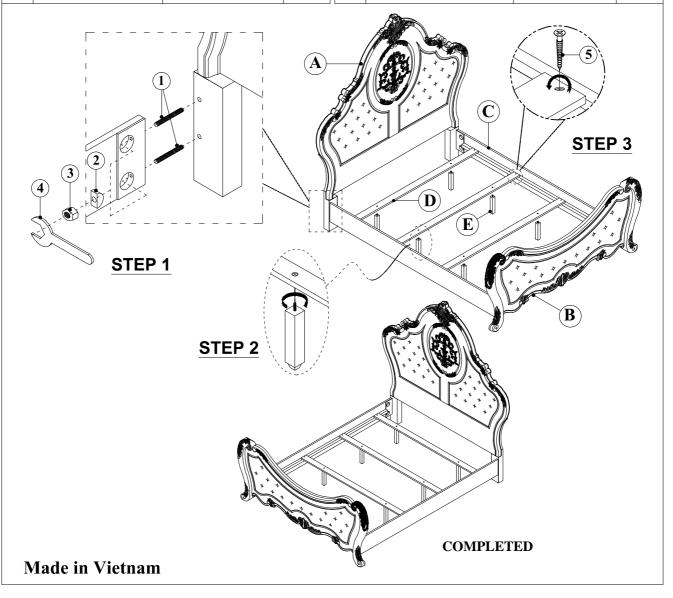

## ASSEMBLY INSTRUCTION MODEL: # 26307/ 08/ 09 EASTERN KING BED

Thank you for purchasing this quality product. Be sure to check all packing material carefully for small parts which may have come loose inside the carton during shipment. Separate, identify and count all parts and metal hardware. Compare with parts list to be sure all parts are present. If any part(s) are missing or damaged, please contact your local furniture dealer. For efficient and speedy service, please indicate the model number and code letter of part(s) needed.

\*\*\* Do not fully tighten screws until fully assembled \*\*\*

| PARTS LIST |              |        |       | HARDWARE LIST |                               |                                       |       |
|------------|--------------|--------|-------|---------------|-------------------------------|---------------------------------------|-------|
| NO         | DESCRIPTION  | SKETCH | QTY   | NO            | DESCRIPTION                   | SKETCH                                | QTY   |
| Α          | HEAD BOARD   | A      | 1 Pc  | 1             | BOLT (Ø5/16*90mm)             |                                       | 8 Pcs |
| В          | FOOT BOARD   |        | 1 Pc  | 2             | FLAT WASHER<br>(Ø5/16*30*8mm) |                                       | 8 Pcs |
| С          | RAILS        |        | 2 Pcs | 3             | HEX NUT (Ø5/16*15*10mm)       | <b>©</b>                              | 8 Pcs |
| D          | SLATS        |        | 4 Pcs | 4             | SPANNER WRENCH (M12)          | S                                     | 1 Pc  |
| E          | SUPPORT LEGS | ← →    | 8 Pcs | 5             | SCREW (#8*35mm)               | a a a a a a a a a a a a a a a a a a a | 8 Pcs |