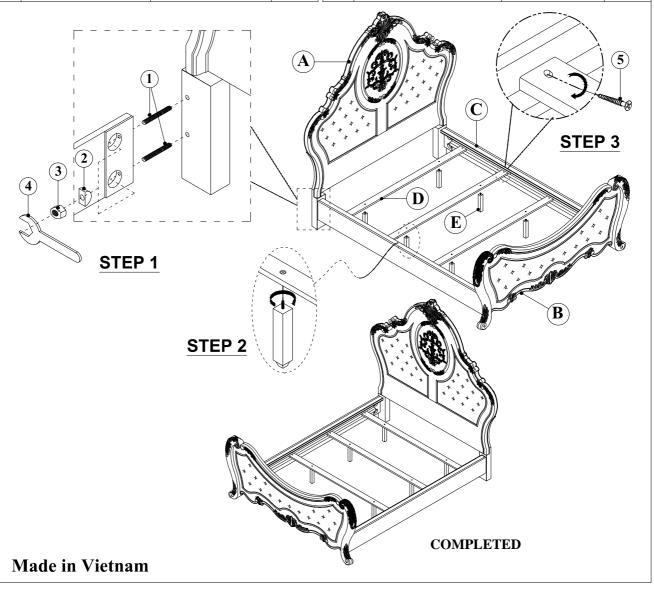

## ASSEMBLY INSTRUCTION MODEL: # 26304/ 08/ 09 CALIFORNIA KING BED

Thank you for purchasing this quality product. Be sure to check all packing material carefully for small parts which may have come loose inside the carton during shipment. Separate, identify and count all parts and metal hardware. Compare with parts list to be sure all parts are present. If any part(s) are missing or damaged, please contact your local furniture dealer. For efficient and speedy service, please indicate the model number and code letter of part(s) needed.

\*\*\* Do not fully tighten screws until fully assembled \*\*\*

| PARTS LIST |              |          |       | HARDWARE LIST |                               |            |       |
|------------|--------------|----------|-------|---------------|-------------------------------|------------|-------|
| NO         | DESCRIPTION  | SKETCH   | QTY   | NO            | DESCRIPTION                   | SKETCH     | QTY   |
| Α          | HEAD BOARD   |          | 1 Pc  | 1             | BOLT (Ø5/16*90mm)             |            | 8 Pcs |
| В          | FOOT BOARD   |          | 1 Pc  | 2             | FLAT WASHER<br>(Ø5/16*30*8mm) | <b>(a)</b> | 8 Pcs |
| С          | RAILS        |          | 2 Pcs | 3             | HEX NUT (Ø5/16*15*10mm)       | <b>©</b>   | 8 Pcs |
| D          | SLATS        |          | 4 Pcs | 4             | SPANNER WRENCH (M12)          | S          | 1 Pc  |
| Е          | SUPPORT LEGS | <b>←</b> | 8 Pcs | 5             | SCREW (#8*35mm)               |            | 8 Pcs |