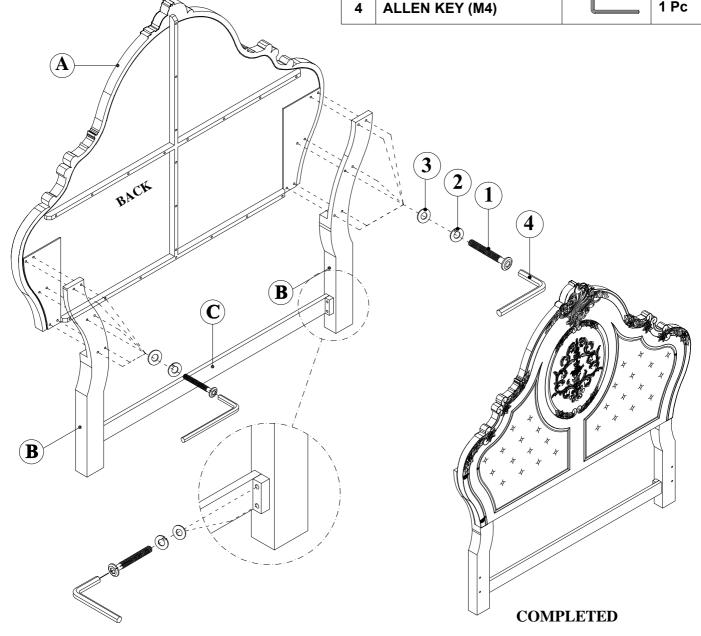

## ASSEMBLY INSTRUCTION MODEL: # 26308 CAL/ EASTERN KING BED HEAD BOARD

Thank you for purchasing this quality product. Be sure to check all packing material carefully for small parts which may have come loose inside the carton during shipment. Separate, identify and count all parts and metal hardware. Compare with parts list to be sure all parts are present. If any part(s) are missing or damaged, please contact your local furniture dealer. For efficient and speedy service, please indicate the model number and code letter of part(s) needed.

\*\*\* Do not fully tighten screws until fully assembled \*\*\*

| PARTS LIST |             |        |       |  |  |  |  |
|------------|-------------|--------|-------|--|--|--|--|
| NO         | DESCRIPTION | SKETCH | QTY   |  |  |  |  |
| Α          | HEAD BOARD  |        | 1 Pc  |  |  |  |  |
| В          | LEGS (L/R)  |        | 2 Pcs |  |  |  |  |
| С          | CROSS BAR   |        | 1 Pc  |  |  |  |  |

Made in Vietnam

| HARDWARE LIST |                              |        |        |  |  |  |  |
|---------------|------------------------------|--------|--------|--|--|--|--|
| NO            | DESCRIPTION                  | SKETCH | QTY    |  |  |  |  |
| 1             | ALLEN BOLT<br>(Ø5/16*35mm)   |        | 16 Pcs |  |  |  |  |
| 2             | SPRING WASHER<br>(Ø5/16*2mm) | ©      | 16 Pcs |  |  |  |  |
| 3             | FLAT WASHER<br>(Ø5/16*2mm)   | 0      | 16 Pcs |  |  |  |  |
| 4             | ALLEN KEY (M4)               |        | 1 Pc   |  |  |  |  |