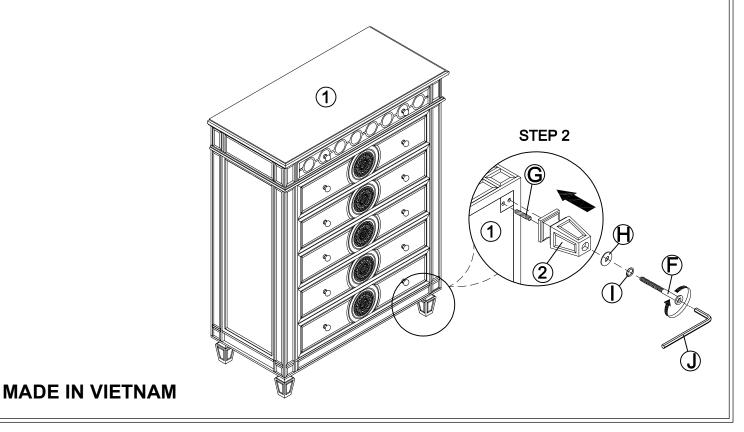

\*\*\* Assemble product on a flat, soft surface such as a carpet or cloth to prevent scratching the finish. Read all instruction and study the drawings carefully before starting the assembly process.

| COMPONENT LIST |              |       |  |  |
|----------------|--------------|-------|--|--|
| ITEM           | DESCRIPTION  | Q'Ty  |  |  |
| 1              | Drawer chest | 1 PC  |  |  |
| 2              | Foot         | 4 PCS |  |  |

| HARDWARE LIST |          |                             |         |  |
|---------------|----------|-----------------------------|---------|--|
| F             | <u> </u> | Bolt: Ø1/4                  | 46PCS   |  |
| IJ            |          | Wood Dowel:<br>Ø8 x 40 (mm) | 4 PCS   |  |
| I             | 0        | Flat Washe                  | :40PMCS |  |
| _             |          | Lock washe                  | -4ØIP€S |  |
| J             |          | Allen Wrench (M4)           | 1 PC    |  |