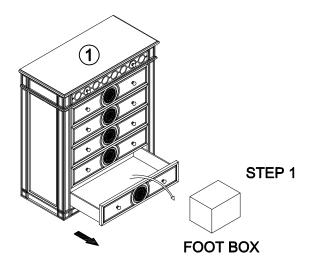

\*\*\* Assemble product on a flat, soft surface such as a carpet or cloth to prevent scratching the finish. Read all instruction and study the drawings carefully before starting the assembly process.

| COMPONENT LIST |              |       |  |  |
|----------------|--------------|-------|--|--|
| ITEM           | DESCRIPTION  | Q'Ty  |  |  |
| 1              | Drawer chest | 1 PC  |  |  |
| 2              | Foot         | 4 PCS |  |  |