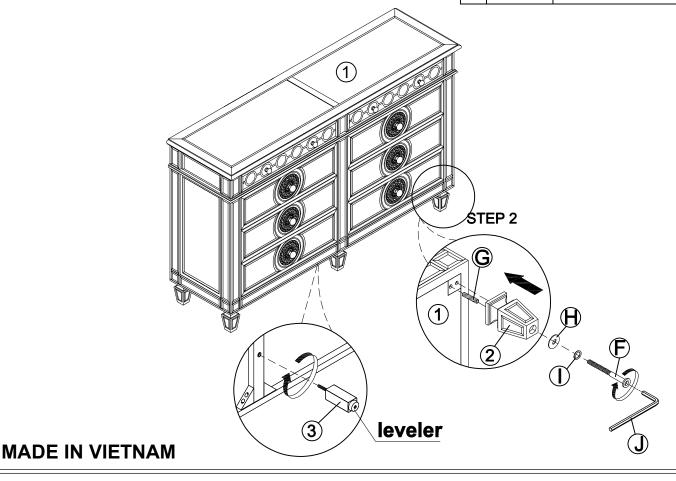

\*\*\* Assemble product on a flat, soft surface such as a carpet or cloth to prevent scratching the finish. Read all instruction and study the drawings carefully before starting the assembly process.

| COMPONENT LIST |                |       |  |
|----------------|----------------|-------|--|
| ITEM           | DESCRIPTION    | Q'Ty  |  |
| 1              | Drawer dresser | 1 PC  |  |
| 2              | Foot           | 5 PCS |  |
| 3              | Leg Support    | 1 PC  |  |

| HARDWARE LIST |      |                             |       |  |
|---------------|------|-----------------------------|-------|--|
| F             | ()() | Bolt: Ø1/4" * 6" L          | 5 PCS |  |
| G             |      | Wood Dowel:<br>Ø8 x 40 (mm) | 5 PCS |  |
| Н             | 0    | Flat Washer: Ø1/4"          | 5 PCS |  |
| ı             |      | Lock washer: Ø1/4"          | 5 PCS |  |
| J             |      | Allen Wrench (M4)           | 1 PC  |  |