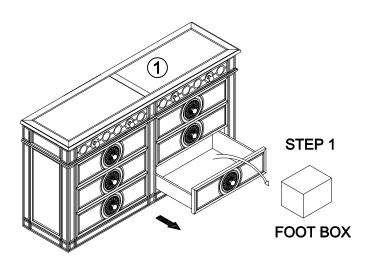

\*\*\* Assemble product on a flat, soft surface such as a carpet or cloth to prevent scratching the finish. Read all instruction and study the drawings carefully before starting the assembly process.

| COMPONENT LIST |                |       |  |
|----------------|----------------|-------|--|
| ITEM           | DESCRIPTION    | Q'Ty  |  |
| 1              | Drawer dresser | 1 PC  |  |
| 2              | Foot           | 5 PCS |  |
| 3              | Leg Support    | 1 PC  |  |