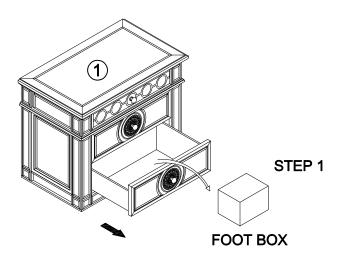

\*\*\* Assemble product on a flat, soft surface such as a carpet or cloth to prevent scratching the finish. Read all instruction and study the drawings carefully before starting the assembly process.

| COMPONENT LIST |             |       |
|----------------|-------------|-------|
| ITEM           | DESCRIPTION | Q'Ty  |
| 1              | Nightstand  | 1 PC  |
| 2              | Foot        | 4 PCS |