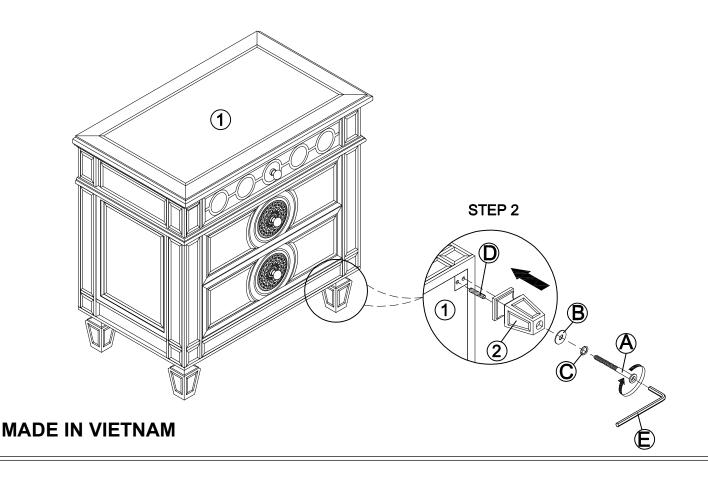

| HARDWARE LIST |   |                             |       |  |
|---------------|---|-----------------------------|-------|--|
| A             | 0 | Bolt: Ø1/4" * 6" L          | 4 PCS |  |
| В             | 0 | Flat Washer: Ø1/4"          | 4 PCS |  |
| С             | 0 | Lock washer: Ø1/4"          | 4 PCS |  |
| D             | 0 | Wood Dowel:<br>Ø8 x 40 (mm) | 4 PCS |  |
| Е             |   | Allen Wrench (M4)           | 1 PC  |  |